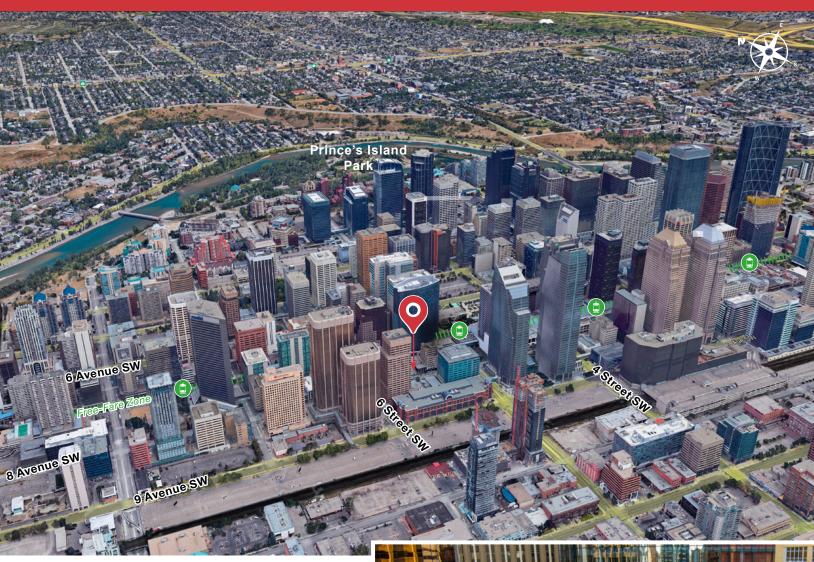

### 624 8th Avenue SW

## Calgary, AB

- Character building
- 2 tandem parking stalls in rear (4 Total)
- Centrally located in heavy foot traffic area of the Downtown core - close to amenities
- Turn key restaurant on main floor 4,330 SQ FT
- All equipment and smallwares available
- Full capacity commercial kitchen
- Occupancy limit 170

# **624 8th Avenue SW** Calgary, AB

Lease Available: 4,330 SQ FT (Escoba)

Net Lease Rate: Market

Operating Cost: \$21.50 (Includes all utilities)

Parking: 4 Stalls Total

Zoning: CR20-C20/R20

Turn Key: Restaurant equipment available