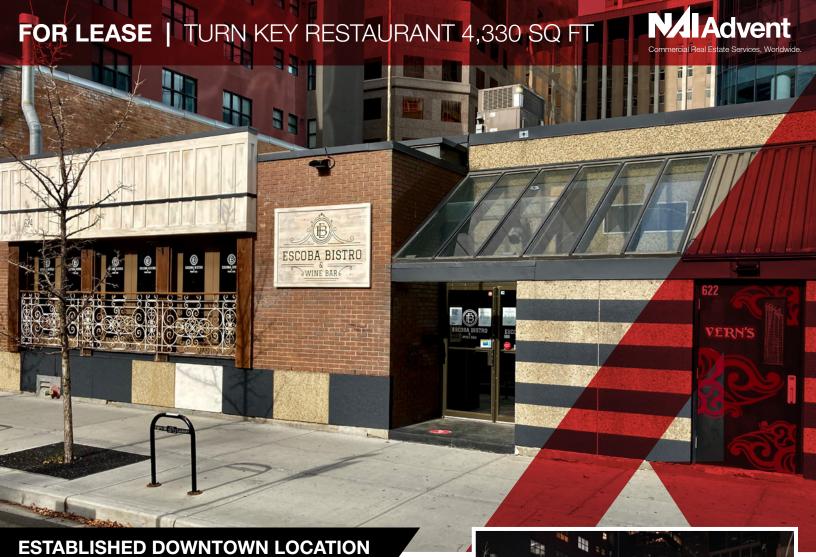

### 624 8th Avenue SW

## Calgary, AB

- Character building
- 2 tandem parking stalls in rear (4 Total)
- Centrally located in heavy foot traffic area of the Downtown core - close to amenities
- Turn key restaurant on main floor 4,330 SQ FT
- All equipment and smallwares available
- Full capacity commercial kitchen
- Occupancy limit 170

### FOR LEASE | TURN KEY RESTAURANT 4,330 SQ FT

Hills F

# **624 8th Avenue SW** Calgary, AB

Lease Available: 4,330 SQ FT (Escoba)

Net Lease Rate: Market

Operating Cost: \$21.50 (Includes all utilities)

Parking: 4 Stalls Total

Zoning: CR20-C20/R20

Turn Key: Restaurant equipment available