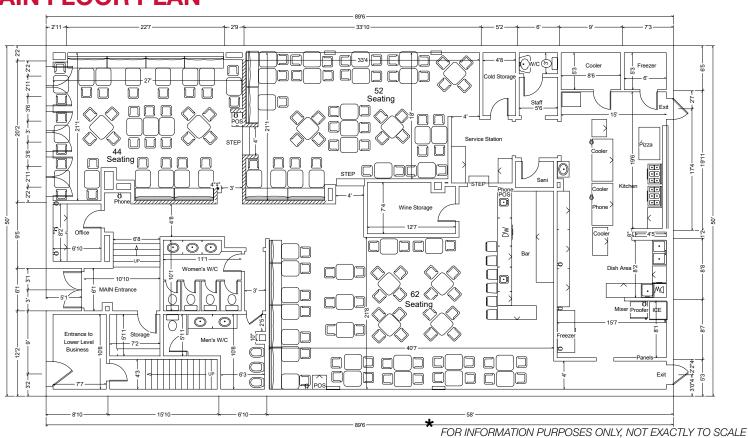

## Calgary, AB

- Character building
- 2 tandem parking stalls in rear (4 Total)
- Centrally located in heavy foot traffic area of the Downtown core - close to amenities
- Turn key restaurant on main floor 4,330 SQ FT
- All equipment and smallwares available
- Full capacity commercial kitchen
- Occupancy limit 170





### FOR LEASE | TURN KEY RESTAURANT 4,330 SQ FT



Hills F



# **624 8th Avenue SW** Calgary, AB

Lease Available: 4,330 SQ FT (Escoba)

Net Lease Rate: Market

Operating Cost: \$21.50 (Includes all utilities)

Parking: 4 Stalls Total

Zoning: CR20-C20/R20

Turn Key: Restaurant equipment available

for lease or purchase





Advisor & Senior Associate bwest@naiadvent.com (403) 984-6303

Connor West

Associate cwest@naiadvent.com (587) 429-8577



### **MAIN FLOOR PLAN\***



### Connor West

Associate cwest@naiadvent.com (587) 429-8577





8 Avenue SW

Advisor & Senior Associate bwest@naiadvent.com (403) 984-6303

#### Connor West

Associate cwest@naiadvent.com (587) 429-8577