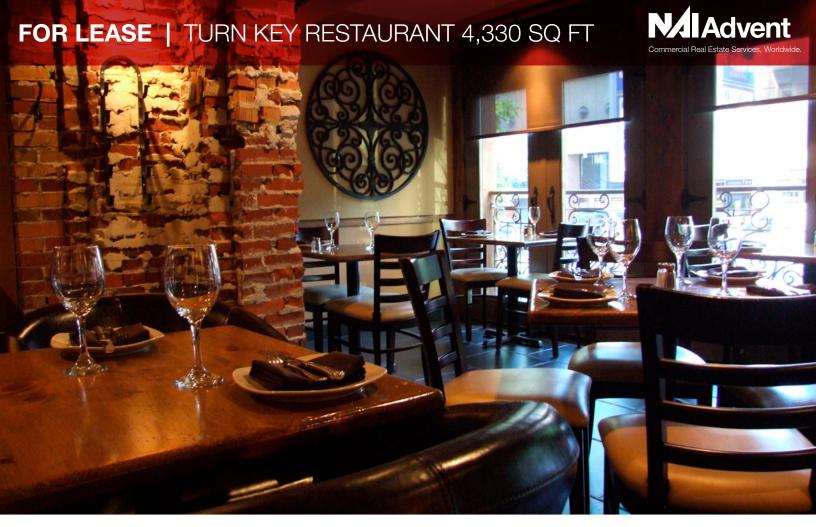

### FOR LEASE | TURN KEY RESTAURANT 4,330 SQ FT

Hills F

## Calgary, AB

- Character building
- 2 tandem parking stalls in rear (4 Total)
- Centrally located in heavy foot traffic area of the Downtown core - close to amenities
- Turn key restaurant on main floor 4,330 SQ FT
- All equipment and smallwares available
- Full capacity commercial kitchen
- Occupancy limit 170

# **624 8th Avenue SW** Calgary, AB

Lease Available: 4,330 SQ FT (Escoba)

Net Lease Rate: Market

Operating Cost: \$21.50 (Includes all utilities)

Parking: 4 Stalls Total

Zoning: CR20-C20/R20

Turn Key: Restaurant equipment available