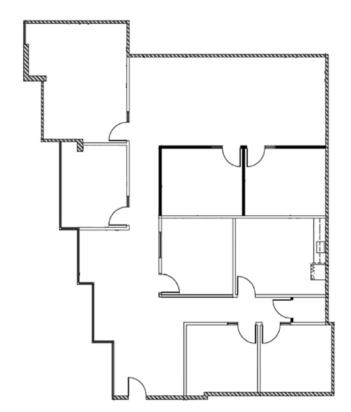

## **PROPERTY FEATURES:**

- Ground Floor Unit
- Seven (7) Private Offices / Open Areas
- Lunch Room
- Surrounded by Numerous Retail Amenities
- Easy Access to the (73) Transportation Corridor
- 4:1,000 Parking Ratio
- Available Now
- Call to Show