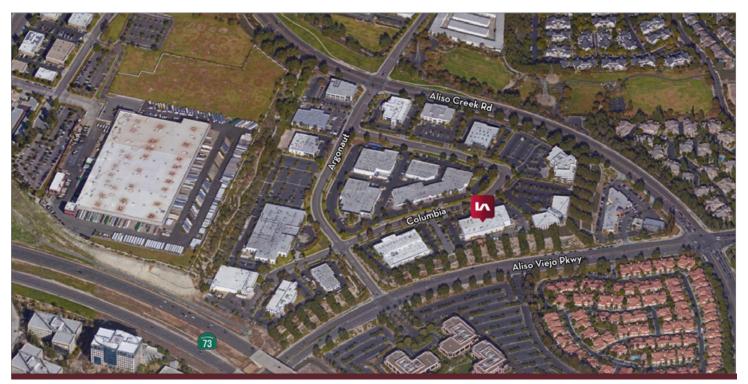

## OFFICE SUITE FOR LEASE 3,175 SQUARE FEET 81 COLUMBIA, SUITE 101, ALISO VIEJO, CA