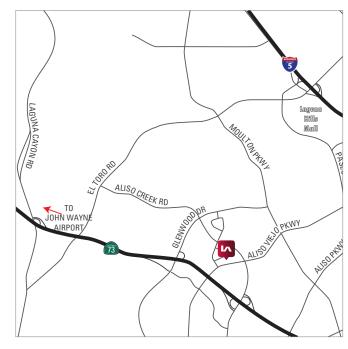

## OFFICE SUITE FOR LEASE 3,175 SQUARE FEET 81 COLUMBIA, SUITE 101, ALISO VIEJO, CA