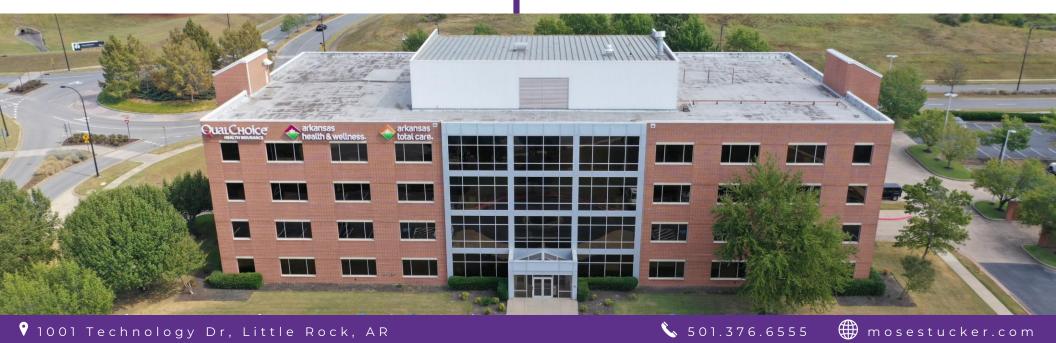

# For Lease TURNKEY OFFICE SPACE

**AVAILABLE SF:** 4,405 SF – Full Floor

♥ 1001 Technology Dr, Little Rock, AR 72223

> **CONTACT US TODAY** 501.376.6555 | mosestucker.com

#### **OFFERING SUMMARY**

| Offering      | For Lease                                                                                                                                            |  |  |  |
|---------------|------------------------------------------------------------------------------------------------------------------------------------------------------|--|--|--|
| Address       | 1001 Technology Dr, Little Rock, AR 72223                                                                                                            |  |  |  |
| Property Type | Office Building                                                                                                                                      |  |  |  |
| Building Size | +/- 100,000 SF                                                                                                                                       |  |  |  |
| Year Built    | 2000                                                                                                                                                 |  |  |  |
| Leasable SF   | <ul> <li>4,405 SF – 25,000 SF (full floor)</li> <li>Suite 101: 12,066 RSF *Available now</li> <li>Suite 102: 4,405 RSF *Available March 1</li> </ul> |  |  |  |
| Lot Size      | +/- 7.54 Acres                                                                                                                                       |  |  |  |
| Parking Ratio | 4.1 Spaces Per 1,000                                                                                                                                 |  |  |  |
| Lease Rate    | Contact Agent for Pricing                                                                                                                            |  |  |  |
| Lease Type    | FSG                                                                                                                                                  |  |  |  |

#### **PROPERTY HIGHLIGHTS**

- Premium location in the rapidly growing Chenal suburban office market in West Little Rock
- Less than a mile from restaurants, retail, financial services hub, medical clinics, Chenal residential neighborhoods and Little Rock's premier retail destination, The Promenade at Chenal
- Well-appointed floorplates designed to accommodate a collaborative workspace, with a variety of break & conference rooms
- $\circ$   $\hfill Move-in ready, turnkey, fully furnished office space$
- Potential users could include financial services, insurance companies, call centers, general office space, healthcare, professional service companies, engineering, accounting, education or IT/data firms