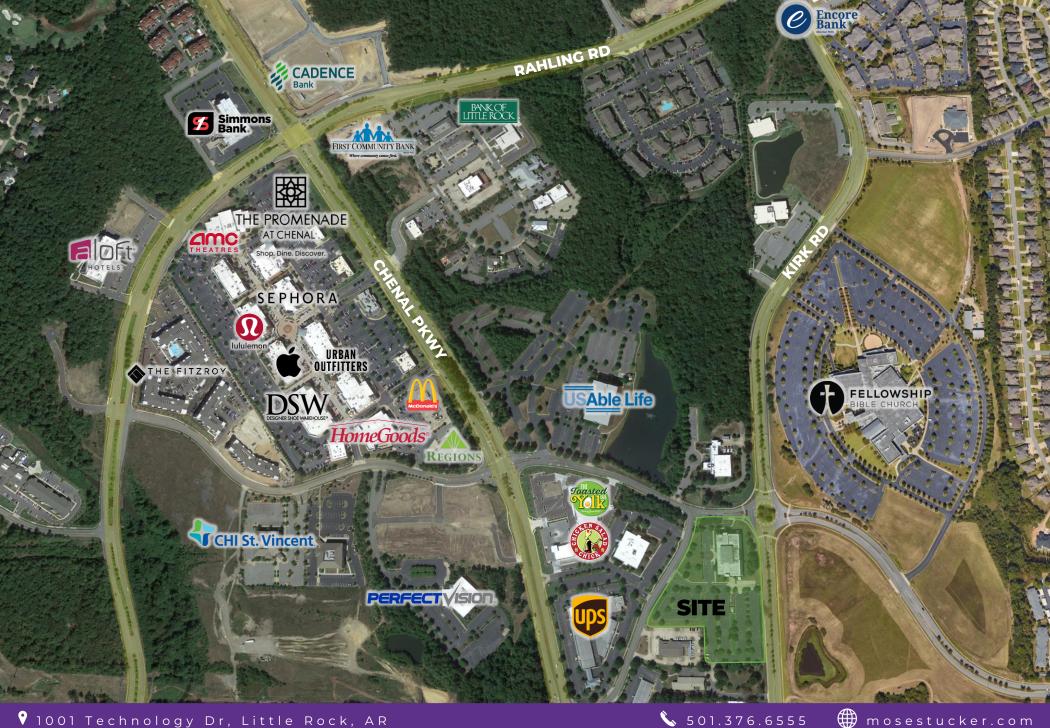

#### **AERIAL VIEW**

\$\$\$501.376.6555

mosestucker.com

#### **AERIAL VIEW**

West Little Rock specifically has seen immense growth in recent years. At the intersection of Chenal Pkwy and Rahling Rd – and less than a mile from 1001 Technology Dr. – is BancorpSouth's newly opened 40,000 SF statewide banking headquarters, and just across the street is First Community Bank's new 20,000 SF statewide banking headquarters. Also sitting near the intersection is the 90,000 SF Simmons Bank building, the 270,000 SF open-air retail center The Promenade at Chenal and down the road is the 127-room, Class-A Aloft Hotel.