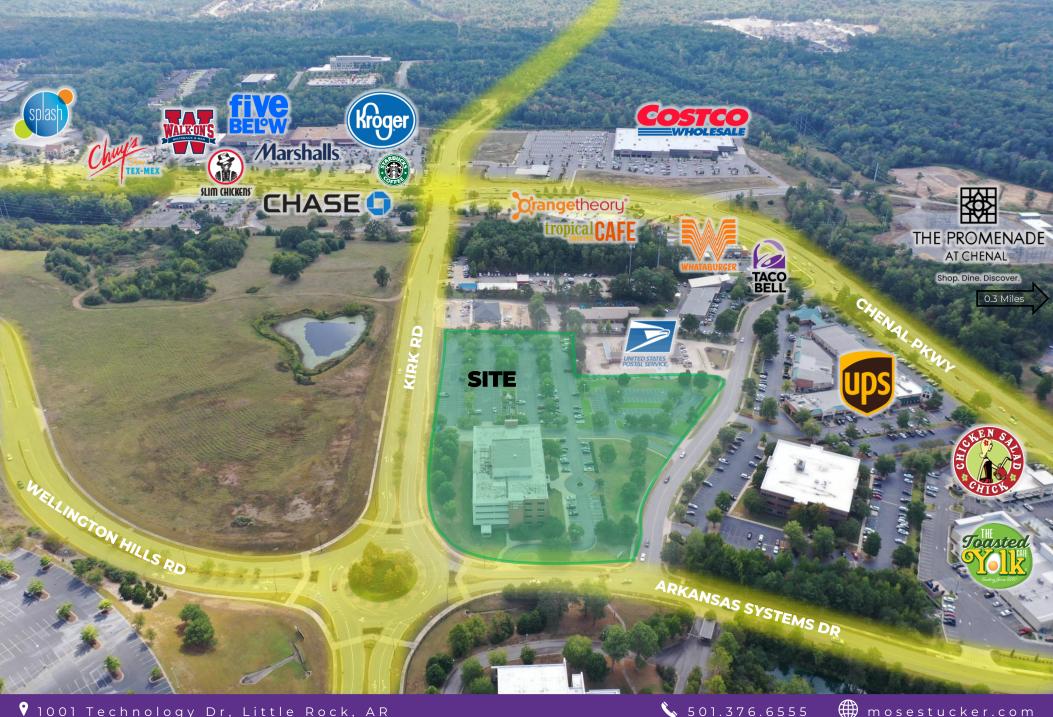

#### **AERIAL VIEW**

\$\$\$501.376.6555

mosestucker.com

#### **AERIAL VIEW**

West Little Rock specifically has seen immense growth in recent years. At the intersection of Chenal Pkwy and Rahling Rd – and less than a mile from 1001 Technology Dr. – is BancorpSouth's newly opened 40,000 SF statewide banking headquarters, and just across the street is First Community Bank's new 20,000 SF statewide banking headquarters. Also sitting near the intersection is the 90,000 SF Simmons Bank building, the 270,000 SF open-air retail center The Promenade at Chenal and down the road is the 127-room, Class-A Aloft Hotel.