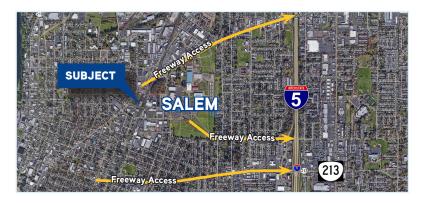

Additional yard available

Continuous covered platform dock high loading

Free span building (no columns)

2 miles from (Exit 256 or 258) I-5

Rail doors exist and service possible

Located in Opportunity Zone

\$0.60 PSF/Mo. shell, \$0.95 PSF/Mo. office