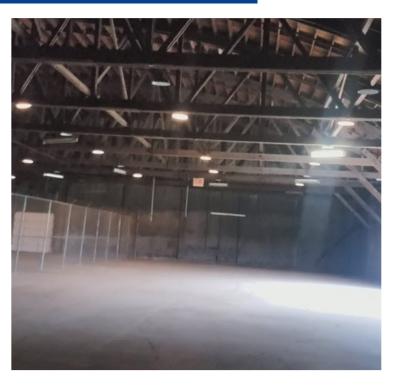

## Stand-alone dock high warehouse

- 28,894 SF ground loor
- Fenced yard; additional yard available
- Continuous covered platform dock high loading
- Lease: \$0.65 PSF/Mo. shell, \$1.15 PSF/Mo. office
- Sale: \$4,045,160

## Details

28,894 SF (ground floor), stand-alone building

4,500 SF 1st floor office, 2,214 SF 2nd floor office

2,700 SF production, assembly, QA, small parts storage

Fenced yard includes parking for 20+ cars or vans.

Additional yard available

Continuous covered platform dock high loading

Free span building (no columns)

2 miles from (Exit 256 or 258) I-5

Rail doors exist and service possible

Located in Opportunity Zone

\$0.60 PSF/Mo. shell, \$0.95 PSF/Mo. office