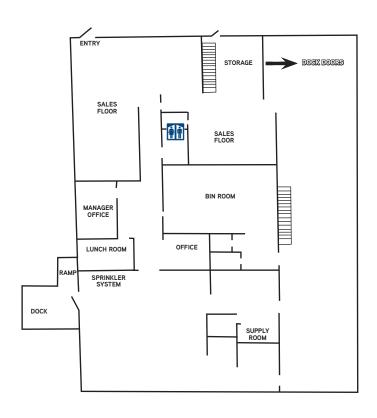

odrow Street NE, Salem, Oregon 97301

## Stand-alone dock high warehouse

- 28,894 SF ground loor
- Fenced yard; additional yard available
- Continuous covered platform dock high loading
- Lease: \$0.65 PSF/Mo. shell, \$1.15 PSF/Mo. office
- Sale: \$4,045,160



## For Lease

## Details

28,894 SF (ground floor), stand-alone building

4,500 SF 1st floor office, 2,214 SF 2nd floor office

2,700 SF production, assembly, QA, small parts storage

Fenced yard includes parking for 20+ cars or vans.

Additional yard available

Continuous covered platform dock high loading

Free span building (no columns)

2 miles from (Exit 256 or 258) I-5

Rail doors exist and service possible

Located in Opportunity Zone

\$0.60 PSF/Mo. shell, \$0.95 PSF/Mo. office

\$4,000,000 purchase price



## Floor Plan



#### **Contact us:**

**Jerry Matson, SIOR, MBA**Executive Vice President

+1 503 499 0077 jerry.matson@colliers.com

#### Colliers

851 SW Sixth Avenue, Suite 1200 Portland, Oregon 97204 Main: +1 503 223 3123 colliers.com

# For Lease







## **Contact us:**

Jerry Matson, SIOR, MBA Executive Vice President +1 503 499 0077 jerry.matson@colliers.com

### Colliers

851 SW Sixth Avenue, Suite 1200 Portland, Oregon 97204 Main: +1 503 223 3123 colliers.com