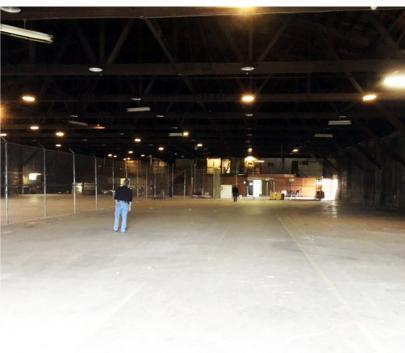

## Stand-alone dock high warehouse

- 28,894 SF ground loor
- Fenced yard; additional yard available
- Continuous covered platform dock high loading
- Lease: \$0.65 PSF/Mo. shell, \$1.15 PSF/Mo. office
- Sale: \$4,045,160

## Details

28,894 SF (ground floor), stand-alone building

4,500 SF 1st floor office, 2,214 SF 2nd floor office

2,700 SF production, assembly, QA, small parts storage

Fenced yard includes parking for 20+ cars or vans.

Additional yard available

Continuous covered platform dock high loading

Free span building (no columns)

2 miles from (Exit 256 or 258) I-5

Rail doors exist and service possible

Located in Opportunity Zone

\$0.60 PSF/Mo. shell, \$0.95 PSF/Mo. office