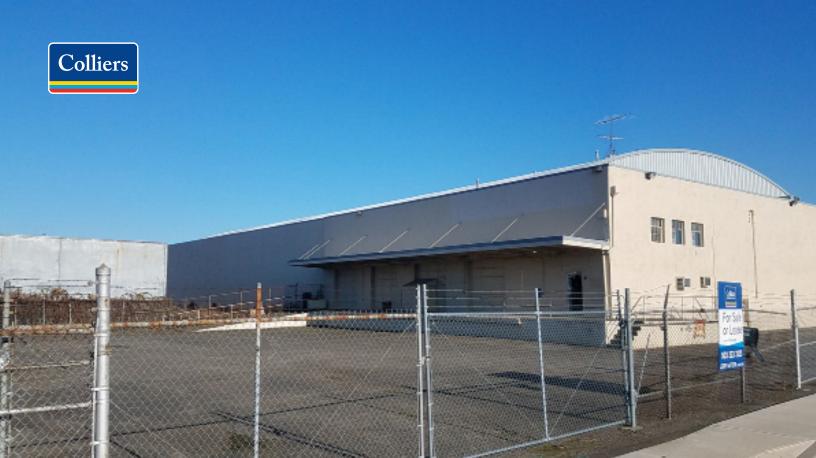

## Stand-alone dock high warehouse

- 28,894 SF ground loor
- Fenced yard; additional yard available
- Continuous covered platform dock high loading
- Lease: \$0.65 PSF/Mo. shell, \$1.15 PSF/Mo. office
- Sale: \$4,045,160

## Details

28,894 SF (ground floor), stand-alone building

4,500 SF 1st floor office, 2,214 SF 2nd floor office

2,700 SF production, assembly, QA, small parts storage

Fenced yard includes parking for 20+ cars or vans.

Additional yard available

Continuous covered platform dock high loading

Free span building (no columns)

2 miles from (Exit 256 or 258) I-5

Rail doors exist and service possible

Located in Opportunity Zone

\$0.60 PSF/Mo. shell, \$0.95 PSF/Mo. office