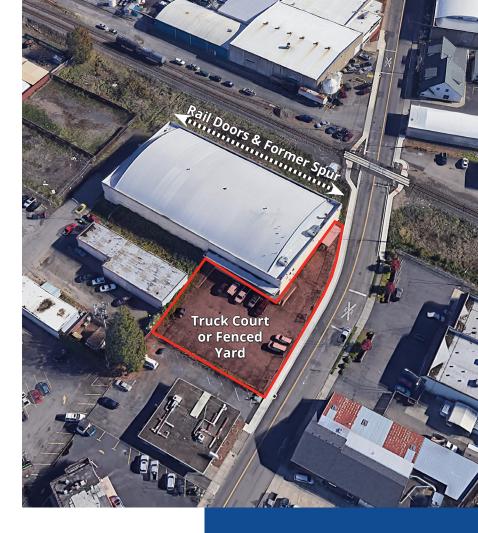

## Stand-alone dock high warehouse

- 28,894 SF ground loor
- Fenced yard; additional yard available
- Continuous covered platform dock high loading
- Lease: \$0.65 PSF/Mo. shell, \$1.15 PSF/Mo. office
- Sale: \$4,045,160

## Details

28,894 SF (ground floor), stand-alone building

4,500 SF 1st floor office, 2,214 SF 2nd floor office

2,700 SF production, assembly, QA, small parts storage

Fenced yard includes parking for 20+ cars or vans.

Additional yard available

Continuous covered platform dock high loading

Free span building (no columns)

2 miles from (Exit 256 or 258) I-5

Rail doors exist and service possible

Located in Opportunity Zone

\$0.60 PSF/Mo. shell, \$0.95 PSF/Mo. office