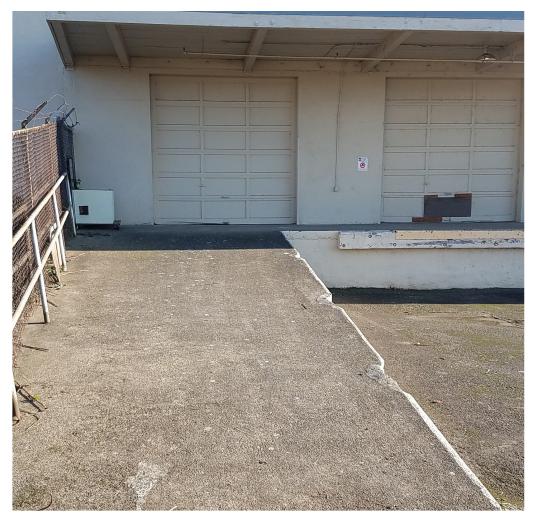

## Stand-alone dock high warehouse

- 28,894 SF ground loor
- Fenced yard; additional yard available
- Continuous covered platform dock high loading
- Lease: \$0.65 PSF/Mo. shell, \$1.15 PSF/Mo. office
- Sale: \$4,045,160

Additional yard available

Continuous covered platform dock high loading

Free span building (no columns)

2 miles from (Exit 256 or 258) I-5

Rail doors exist and service possible

Located in Opportunity Zone

\$0.60 PSF/Mo. shell, \$0.95 PSF/Mo. office