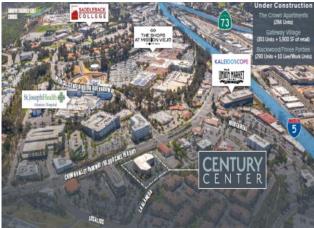

Alarms System: Exterior monitors/key entry

after hours

LOCATION:

Premier location on the highly desirable Crown Valley Corridor, adjacent to the 552-bed Mission Hospital and nearby 26,000-student Saddleback College, impressive array of surrounding retail amenities (1.1 million square feet The Shops at Mission Viejo inclding Nordstrom, Tesla, Cheesecake Factory), Kaleidoscope mall including Edwards Cinemas, La Fitness) and enjoys easy access to the 5 Freeway. This property is located within Orange County's Technology Coast, an area that is ranked 15th in the nation for its density of high-skilled technology talent pool and is home to a large number of technology tenants.