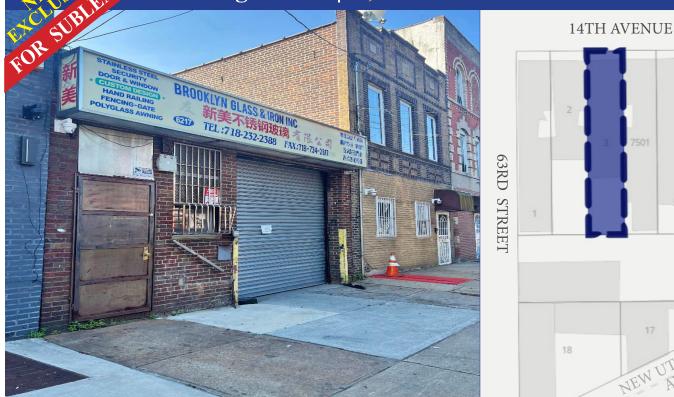

#### **PROPERTY INFORMATION**

| LOCATIONOn 14th Ave between 62nd St<br>63rd StBLOCK / LOT5734 / 3 |                                          |     |
|-------------------------------------------------------------------|------------------------------------------|-----|
| BLOCK / LOT 5734 / 3                                              | On 14th Ave between 62nd St a<br>63rd St | and |
|                                                                   | 5734 / 3                                 |     |
| AVAILABLE SF 2,000                                                | 2,000                                    |     |
| ZONING M1-1                                                       | M1-1                                     |     |

#### **MAP & TRANSPORTATION**

| 💂 TRANSIT/SUBWAY       |             |        |
|------------------------|-------------|--------|
| New Utrecht Avenue 🌆 N | 2 min walk  | 0.2 mi |
| 62 Street 痂 D M        | 2 min walk  | 0.1 mi |
| 55 Street 痂 D M        | 8 min walk  | 0.6 mi |
| 71 Street 📠 D M        | 9 min walk  | 0.5 mi |
| 18 Avenue (N Line) 脑 N | 12 min walk | 0.9 mi |