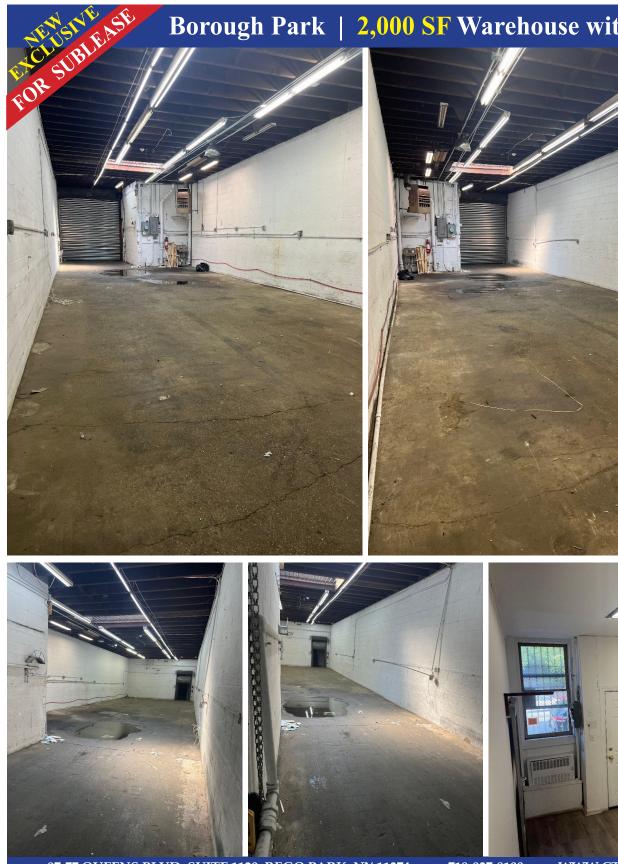

#### **HIGHLIGHTS**

NEWU

- ✓ 12' OFFICE CEILING
- ✓ 1 OVERHEAD DOOR
- ✓ 20' LOT FRONTAGE

For complete offering information or inspection, please contact broker:

> **LEON LIPO** LLIPO@CTNYC.COM 646-942-4172