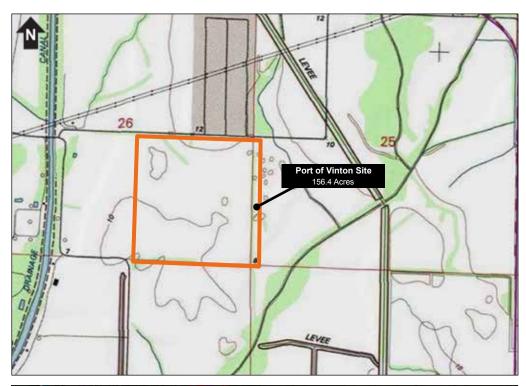

lation: 209,357 Distance: 0 miles

### **COORDINATES:**

30.160991, -93.560848

# Port of Vinton Site 156.4 Acres

### **TRANSPORTATION LOGISTICS**

### INTERSTATE:

I-10

Distance: 4.0 miles

### **HIGHWAY:**

LA-108

Distance: 1.4 miles

### RAIL

Union Pacific Railroad Distance: 2.3 miles

### **AIRPORT:**

Lake Charles Regional Airport (LCH)

Distance: 34.2 miles

### PORT:

Port of Vinton

Distance: Adjacent to Site

# Site Located in Calcasieu Parish

### **UTILITIES**

### **ELECTRICITY:**

Entergy

### **NATURAL GAS:**

Transcontinental Gas Pipeline Company

### **WATER:**

N/A; Proposed

### SEWER:

N/A; Proposed

### **TELECOM:**

AT&T

### **FIBER OPTIC:**

AT&T

FIND OUT MORE: OpportunityLouisiana.com

800.450.8115



# **Port of Vinton Site**

4611 Gray Road Vinton, LA 70668