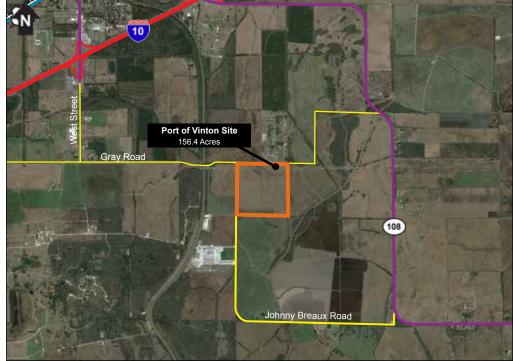

### **ACRES AVAILABLE:**

156.4 Acres

# Port of Vinton Site 156.4 Acres

### INTERSTATE:

I-10

Distance: 4.0 miles

### **HIGHWAY:**

LA-108

Distance: 1.4 miles

### PORT:

Port of Vinton

Distance: Adjacent to Site