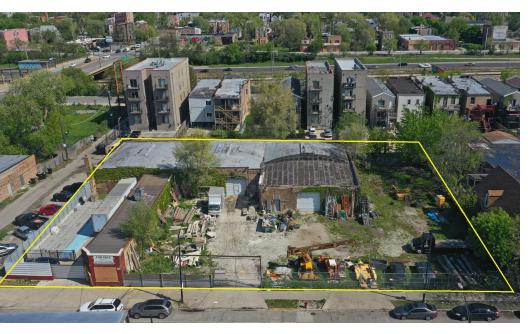

# **Property Overview**

12,000 SF industrial property for sale at 2738 West Harrison Street, in Chicago's Tri-Taylor neighborhood. Located on Chicago's west side, the Property offers a unique opportunity for an owner/user or investor to acquire a 12,000 SF warehouse building conveniently located one block south of Interstate-290 and minutes from the West Loop and Illinois Medical District. The property is currently 20% occupied by Campos and Dog (~2,500 SF). The building features 14-foot clear height, three (3) 12-foot drive in doors, a new electrical system, a newly supported bow-truss ceiling and a newly upgraded office. The property is also steps from the Western "L" station (blue line) and offers ample parking on-site.

## **Property Highlights**

- Located just south of Interstate-290, offering convenient access to the CBD and the interstate system
- Excellent opportunity for an owner/user or value-add opportunity
- Three (3) 12-foot drive-in doors with 14-foot clear heights
- Newly supported bow-truss ceiling and new electrical system
- Ample parking on-site for employees, customer or trailers