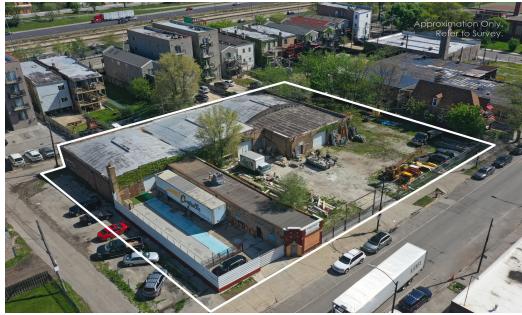

# **Property Overview**

12,000 SF industrial property for sale at 2738 West Harrison Street, in Chicago's Tri-Taylor neighborhood. Located on Chicago's west side, the Property offers a unique opportunity for an owner/user or investor to acquire a 12,000 SF warehouse building conveniently located one block south of Interstate-290 and minutes from the West Loop and Illinois Medical District. The property is currently 20% occupied by Campos and Dog (~2,500 SF). The building features 14-foot clear height, three (3) 12-foot drive in doors, a new electrical system, a newly supported bow-truss ceiling and a newly upgraded office. The property is also steps from the Western "L" station (blue line) and offers ample parking on-site.

## **Property Highlights**

- Located just south of Interstate-290, offering convenient access to the CBD and the interstate system
- Excellent opportunity for an owner/user or value-add opportunity
- Three (3) 12-foot drive-in doors with 14-foot clear heights
- Newly supported bow-truss ceiling and new electrical system
- Ample parking on-site for employees, customer or trailers