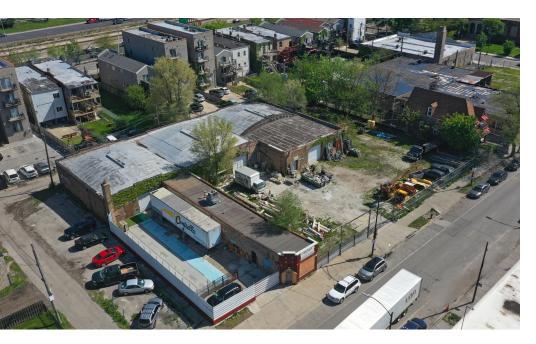

# **Property Overview**

12,000 SF industrial property for sale at 2738 West Harrison Street, in Chicago's Tri-Taylor neighborhood. Located on Chicago's west side, the Property offers a unique opportunity for an owner/user or investor to acquire a 12,000 SF warehouse building conveniently located one block south of Interstate-290 and minutes from the West Loop and Illinois Medical District. The property is currently 20% occupied by Campos and Dog (~2,500 SF). The building features 14-foot clear height, three (3) 12-foot drive in doors, a new electrical system, a newly supported bow-truss ceiling and a newly upgraded office. The property is also steps from the Western "L" station (blue line) and offers ample parking on-site.

## **Property Highlights**

- Located just south of Interstate-290, offering convenient access to the CBD and the interstate system
- Excellent opportunity for an owner/user or value-add opportunity
- Three (3) 12-foot drive-in doors with 14-foot clear heights
- Newly supported bow-truss ceiling and new electrical system
- Ample parking on-site for employees, customer or trailers