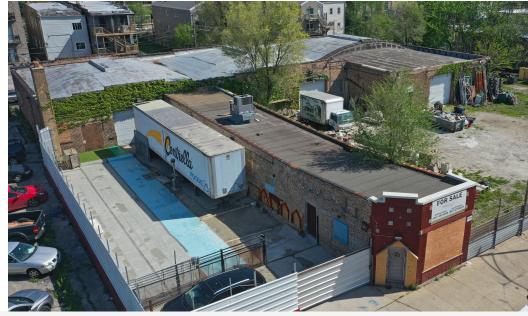

# **Property Overview**

12,000 SF industrial property for sale at 2738 West Harrison Street, in Chicago's Tri-Taylor neighborhood. Located on Chicago's west side, the Property offers a unique opportunity for an owner/user or investor to acquire a 12,000 SF warehouse building conveniently located one block south of Interstate-290 and minutes from the West Loop and Illinois Medical District. The property is currently 20% occupied by Campos and Dog (~2,500 SF). The building features 14-foot clear height, three (3) 12-foot drive in doors, a new electrical system, a newly supported bow-truss ceiling and a newly upgraded office. The property is also steps from the Western "L" station (blue line) and offers ample parking on-site.

## **Property Highlights**

- Located just south of Interstate-290, offering convenient access to the CBD and the interstate system
- Excellent opportunity for an owner/user or value-add opportunity
- Three (3) 12-foot drive-in doors with 14-foot clear heights
- Newly supported bow-truss ceiling and new electrical system
- Ample parking on-site for employees, customer or trailers