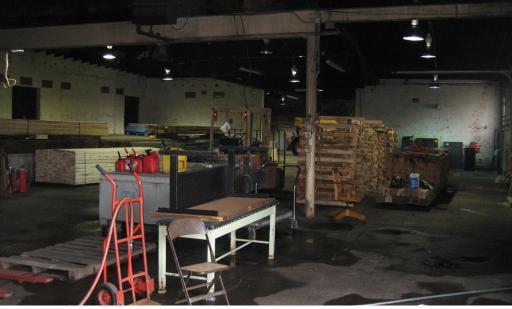

# **Property Overview**

12,000 SF industrial property for sale at 2738 West Harrison Street, in Chicago's Tri-Taylor neighborhood. Located on Chicago's west side, the Property offers a unique opportunity for an owner/user or investor to acquire a 12,000 SF warehouse building conveniently located one block south of Interstate-290 and minutes from the West Loop and Illinois Medical District. The property is currently 20% occupied by Campos and Dog (~2,500 SF). The building features 14-foot clear height, three (3) 12-foot drive in doors, a new electrical system, a newly supported bow-truss ceiling and a newly upgraded office. The property is also steps from the Western "L" station (blue line) and offers ample parking on-site.

## **Property Highlights**

- Located just south of Interstate-290, offering convenient access to the CBD and the interstate system
- Excellent opportunity for an owner/user or value-add opportunity
- Three (3) 12-foot drive-in doors with 14-foot clear heights
- Newly supported bow-truss ceiling and new electrical system
- Ample parking on-site for employees, customer or trailers