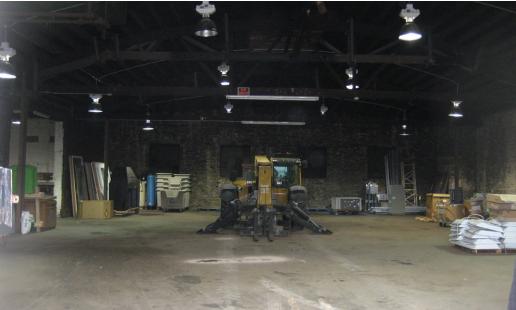

# **Property Overview**

12,000 SF industrial property for sale at 2738 West Harrison Street, in Chicago's Tri-Taylor neighborhood. Located on Chicago's west side, the Property offers a unique opportunity for an owner/user or investor to acquire a 12,000 SF warehouse building conveniently located one block south of Interstate-290 and minutes from the West Loop and Illinois Medical District. The property is currently 20% occupied by Campos and Dog (~2,500 SF). The building features 14-foot clear height, three (3) 12-foot drive in doors, a new electrical system, a newly supported bow-truss ceiling and a newly upgraded office. The property is also steps from the Western "L" station (blue line) and offers ample parking on-site.

## **Property Highlights**

- Located just south of Interstate-290, offering convenient access to the CBD and the interstate system
- Excellent opportunity for an owner/user or value-add opportunity
- Three (3) 12-foot drive-in doors with 14-foot clear heights
- Newly supported bow-truss ceiling and new electrical system
- Ample parking on-site for employees, customer or trailers