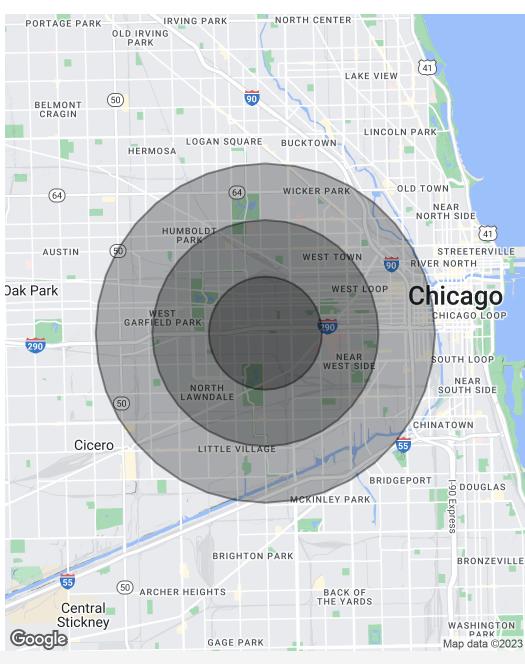

**Andrew Rubin Executive Vice President** 

arubin@frontlinerepartners.com

**Andrew Picchietti** Vice President

apicchietti@frontlinerepartners.com

| Population                           | 1 Mile  | 2 Miles  | 3 Miles  |
|--------------------------------------|---------|----------|----------|
| Total Population                     | 32,382  | 151,096  | 414,447  |
| Average Age                          | 28.1    | 28.7     | 29.2     |
| Average Age (Male)                   | 26.9    | 27.4     | 28.5     |
| Average Age (Female)                 | 29.1    | 30.4     | 30.6     |
| Households & Income                  | 1 Mile  | 2 Miles  | 3 Miles  |
|                                      | 1 Wille | 2 Willes | J Milles |
| Total Households                     | 10,901  | 52,470   | 142,574  |
| Total Households # of Persons per HH |         |          |          |
|                                      | 10,901  | 52,470   | 142,574  |