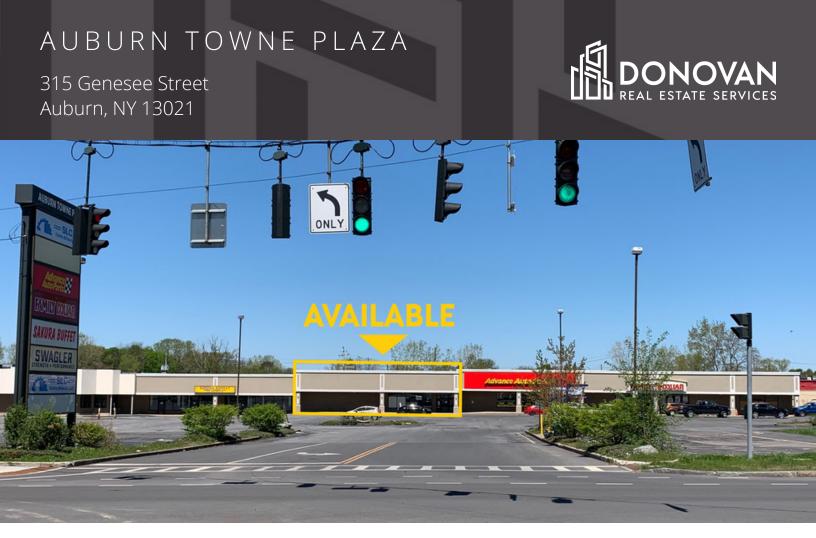

### PROPERTY DESCRIPTION

85,000 SF shopping center with a signalized entrance. The plaza has great visibility from the road. There is an in-line space available for lease, as well as a pad site in front of the plaza with visibility from multiple streets for freestanding tenants.

## **LOCATION DESCRIPTION**

Auburn Towne Plaza is located in Auburn, NY, a large town to the west of Syracuse. The Plaza is located on the west side of downtown Auburn along Genesee Street, one of the main roads into and out of town. Nearby retailers to Auburn Towne Plaza include Tops, Five Star Bank, McDonald's, Rite Aid, and numerous local business, as well as several local bars and restaurants.