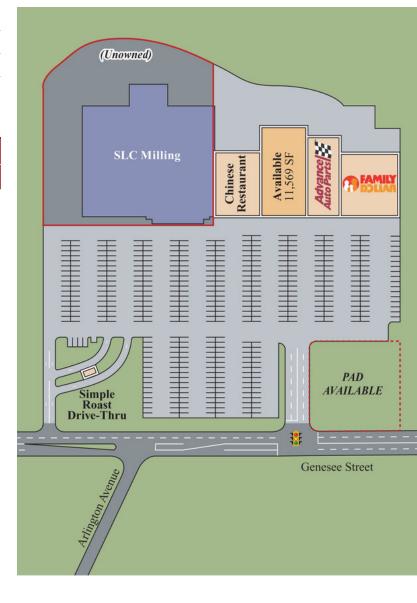

### PROPERTY DESCRIPTION

85,000 SF shopping center with a signalized entrance. The plaza has great visibility from the road. There is an in-line space available for lease, as well as a pad site in front of the plaza with visibility from multiple streets for freestanding tenants.

### **PROPERTY HIGHLIGHTS**

- Signalized entrance
- Pylon signage
- \$2.67/SF NNN for gym space
- Pad sites available

| SPACES    | LEASE RATE | SIZE (SF) |  |
|-----------|------------|-----------|--|
| Gym Space | Negotiable | 11,569    |  |
| Pad Site  | Negotiable | 43,560    |  |

### **AVAILABLE SPACES**

| SUITE     | TENANT    | SIZE (SF)         | LEASE TYPE   | LEASE RATE |
|-----------|-----------|-------------------|--------------|------------|
| Gym Space | Available | 5,000 - 11,569 SF | NNN          | Negotiable |
| Pad Site  | Available | 1 Acres           | Ground Lease | Negotiable |