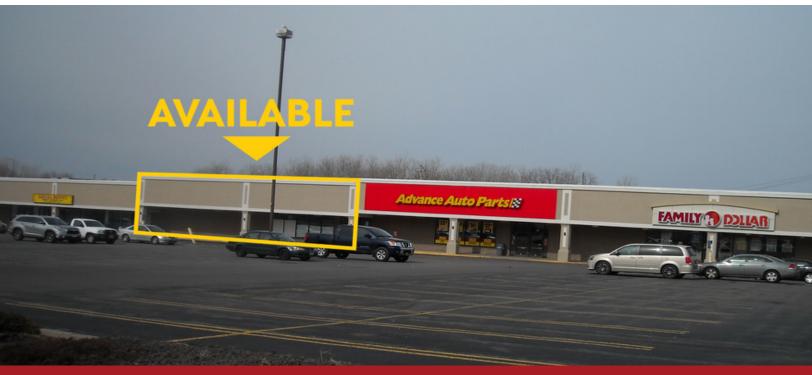

### PROPERTY DESCRIPTION

85,000 SF shopping center with a signalized entrance. The plaza has great visibility from the road. There is an in-line space available for lease, as well as a pad site in front of the plaza with visibility from multiple streets for freestanding tenants.

### **PROPERTY HIGHLIGHTS**

- Signalized entrance
- Pylon signage
- \$2.67/SF NNN for gym space
- Pad sites available

| SPACES    | LEASE RATE | SIZE (SF) |  |
|-----------|------------|-----------|--|
| Gym Space | Negotiable | 11,569    |  |
| Pad Site  | Negotiable | 43,560    |  |

### **AVAILABLE SPACES**

| SUITE     | TENANT    | SIZE (SF)         | LEASE TYPE   | LEASE RATE |
|-----------|-----------|-------------------|--------------|------------|
| Gym Space | Available | 5,000 - 11,569 SF | NNN          | Negotiable |
| Pad Site  | Available | 1 Acres           | Ground Lease | Negotiable |