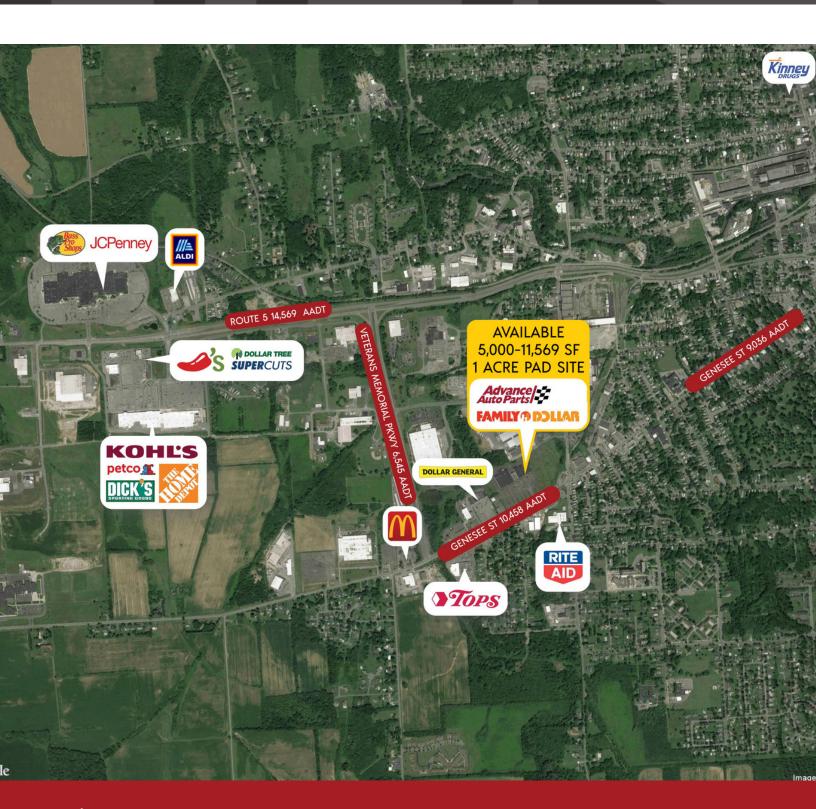

## **LOCATION DESCRIPTION**

Auburn Towne Plaza is located in Auburn, NY, a large town to the west of Syracuse. The Plaza is located on the west side of downtown Auburn along Genesee Street, one of the main roads into and out of town. Nearby retailers to Auburn Towne Plaza include Tops, Five Star Bank, McDonald's, Rite Aid, and numerous local business, as well as several local bars and restaurants.

### **PROPERTY HIGHLIGHTS**

- Signalized entrance
- Pylon signage
- \$2.67/SF NNN for gym space
- Pad sites available

| SPACES    | LEASE RATE | SIZE (SF) |  |
|-----------|------------|-----------|--|
| Gym Space | Negotiable | 11,569    |  |
| Pad Site  | Negotiable | 43,560    |  |

### **AVAILABLE SPACES**

| SUITE     | TENANT    | SIZE (SF)         | LEASE TYPE   | LEASE RATE |
|-----------|-----------|-------------------|--------------|------------|
| Gym Space | Available | 5,000 - 11,569 SF | NNN          | Negotiable |
| Pad Site  | Available | 1 Acres           | Ground Lease | Negotiable |