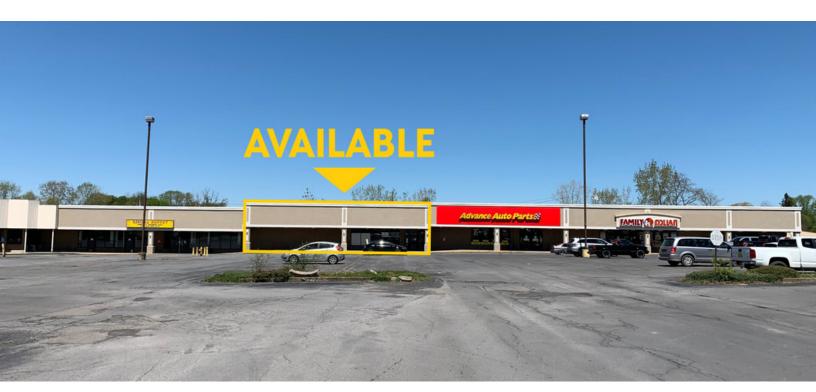

### PROPERTY DESCRIPTION

85,000 SF shopping center with a signalized entrance. The plaza has great visibility from the road. There is an in-line space available for lease, as well as a pad site in front of the plaza with visibility from multiple streets for freestanding tenants.

### **PROPERTY HIGHLIGHTS**

- Signalized entrance
- Pylon signage
- \$2.67/SF NNN for gym space
- Pad sites available

| SPACES    | LEASE RATE | SIZE (SF) |  |
|-----------|------------|-----------|--|
| Gym Space | Negotiable | 11,569    |  |
| Pad Site  | Negotiable | 43,560    |  |

### **AVAILABLE SPACES**

| SUITE     | TENANT    | SIZE (SF)         | LEASE TYPE   | LEASE RATE |
|-----------|-----------|-------------------|--------------|------------|
| Gym Space | Available | 5,000 - 11,569 SF | NNN          | Negotiable |
| Pad Site  | Available | 1 Acres           | Ground Lease | Negotiable |