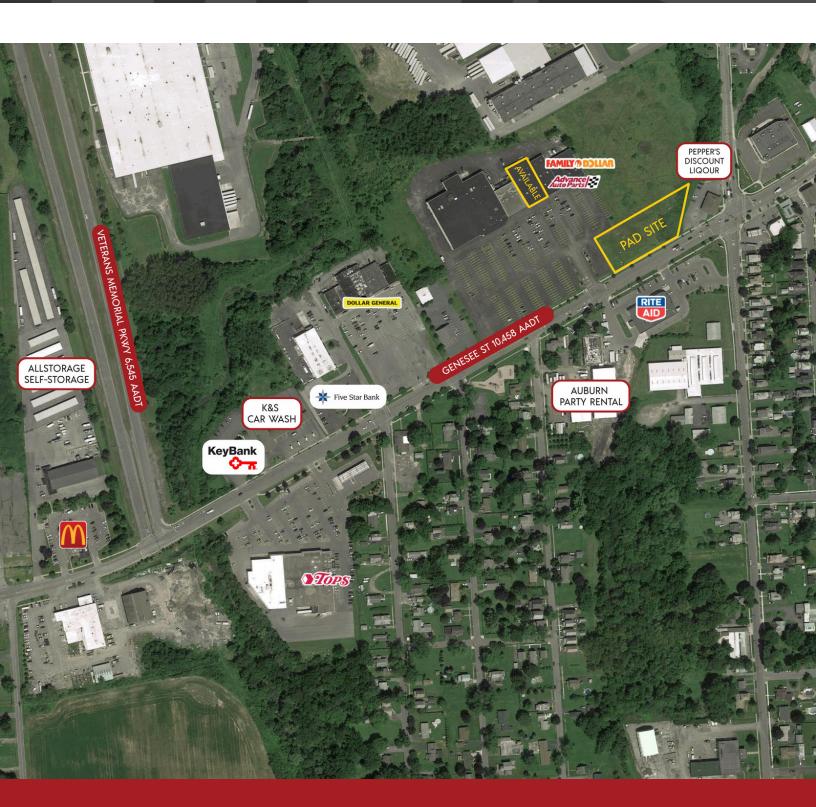

### PROPERTY DESCRIPTION

85,000 SF shopping center with a signalized entrance. The plaza has great visibility from the road. There is an in-line space available for lease, as well as a pad site in front of the plaza with visibility from multiple streets for freestanding tenants.

## **LOCATION DESCRIPTION**

Auburn Towne Plaza is located in Auburn, NY, a large town to the west of Syracuse. The Plaza is located on the west side of downtown Auburn along Genesee Street, one of the main roads into and out of town. Nearby retailers to Auburn Towne Plaza include Tops, Five Star Bank, McDonald's, Rite Aid, and numerous local business, as well as several local bars and restaurants.

### **PROPERTY HIGHLIGHTS**

- Signalized entrance
- Pylon signage
- \$2.67/SF NNN for gym space
- Pad sites available

| SPACES    | LEASE RATE | SIZE (SF) |  |
|-----------|------------|-----------|--|
| Gym Space | Negotiable | 11,569    |  |
| Pad Site  | Negotiable | 43,560    |  |

### **AVAILABLE SPACES**

| SUITE     | TENANT    | SIZE (SF)         | LEASE TYPE   | LEASE RATE |
|-----------|-----------|-------------------|--------------|------------|
| Gym Space | Available | 5,000 - 11,569 SF | NNN          | Negotiable |
| Pad Site  | Available | 1 Acres           | Ground Lease | Negotiable |