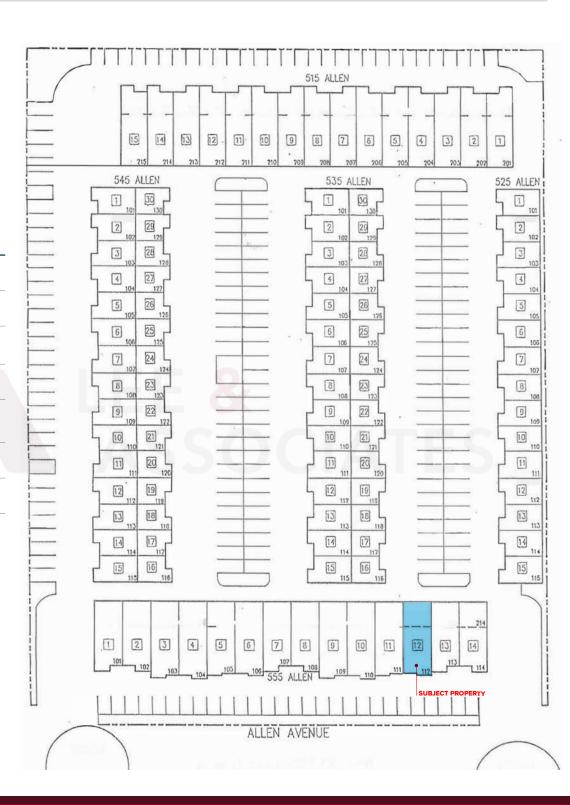

Common Area Parking
- Immediate Access to 57 & 210 Freeways
- Professionally Managed & Well Maintained Business Park

**Lease Rate** 

\$1.50 PSF IG + \$0.19 CAM

Auto Centre Dr W Allen Ave W A

LOCAL EXPERTISE. INTERNATIONAL REACH. WORLD CLASS



Tai Ngo, CCIM
Vice President | Lic. ID # 01779172
P\\ 562.568.2016
E\\ tngo@lee-associates.com

Lee & Associates® - Corp. ID# 01125429
13181 Crossroads Pkwy, North, Suite 300
City of Industry, CA 91746
P\\562.699.7500 F\\562.695.3133

## **For Lease Mountain View Business Park**



#### Property | Site Plan

#### Description:

| Unit Size:   | ±1,812 SF |
|--------------|-----------|
| Office Size: | ±480 SF   |
| Restrooms:   | 1         |

Clear Height: **Ground Level** 10' X 12' Loading:

15'

Construction: CTU

200 Amps Power:

Zoning: M-1



LOCAL EXPERTISE, INTERNATIONAL REACH, WORLD CLASS



Tai Ngo, ссім Vice President | Lic. ID # 01779172 P\\ 562.568.2016 E\\tngo@lee-associates.com

Lee & Associates® - Corp. ID# 01125429 13181 Crossroads Pkwy, North, Suite 300 City of Industry, CA 91746 **P**\\562.699.7500 **F**\\562.695.3133

## **For Lease Mountain View Business Park**



#### **Property** Images







LOCAL EXPERTISE. INTERNATIONAL REACH. WORLD CLASS



Tai Ngo, CCIM Vice President | Lic. ID # 01779172 **P**\\ 562.568.2016 E\\tngo@lee-associates.com

Lee & Associates® - Corp. ID# 01125429 13181 Crossroads Pkwy, North, Suite 300 City of Industry, CA 91746 **P**\\562.699.7500 **F**\\562.695.3133