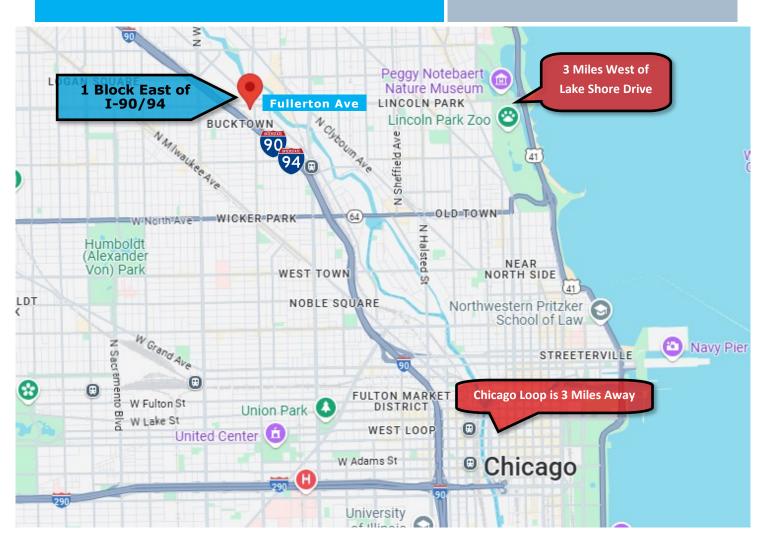

#### **SUMMARY**

Fantastic opportunity to own or lease a freestanding commercial building in Bucktown with onsite parking lot and large sign. Excellent accessibility, situated just one block east of the entrance/exit ramp to I-90/94 at Fullerton Avenue. Positioned directly across from Midtown Athletic Club, the location benefits from high traffic with 23,300 vehicles passing daily along Fullerton. Only 3 miles from Chicago's Central Business District and 3 miles to Lake Shore Drive. Featuring a dramatic tall ceiling, exposed brick and beams, and an open-truss warehouse design, this property is perfect for a wide range of uses including retail, event space, bar/restaurant, daycare, office, or furniture store.

## SINGLE-STORY FREESTANDING COMMERCIAL BUILDING FOR SALE JUST ONE BLOCK TO I-90/94

- One block to entrance / exit ramp at Fullerton Avenue.
- 3.0 miles to Downtown via Expressway at Ohio Street.
- 3.0 miles to Lake Shore Drive at Fullerton Avenue.

### TRAFFIC COUNT:

Fullerton Avenue sees 23,300 Vehicles Per day