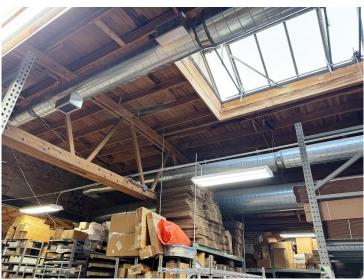

#### **SUMMARY**

Fantastic opportunity to own or lease a freestanding commercial building in Bucktown with onsite parking lot and large sign. Excellent accessibility, situated just one block east of the entrance/exit ramp to I-90/94 at Fullerton Avenue. Positioned directly across from Midtown Athletic Club, the location benefits from high traffic with 23,300 vehicles passing daily along Fullerton. Only 3 miles from Chicago's Central Business District and 3 miles to Lake Shore Drive. Featuring a dramatic tall ceiling, exposed brick and beams, and an open-truss warehouse design, this property is perfect for a wide range of uses including retail, event space, bar/restaurant, daycare, office, or furniture store.

### **PROPERTY SPECIFICATIONS**

| Asking Price:   | \$3,000,000    |
|-----------------|----------------|
| Rental Rate:    | \$20 PSF, NNN  |
| Building Size:  | 9,600 SF       |
| Lot Size:       | 12,500 SF      |
| Zoning:         | M3-3           |
| Taxes (2023):   | \$65,047.81    |
| PIN#:           | 14311100010000 |
| Parking:        | 9 Spaces       |
| Ceiling Height: | 14'            |
| Roof:           | Bow Truss      |