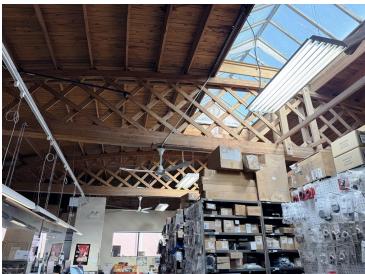

#### **SUMMARY**

Fantastic opportunity to own or lease a freestanding commercial building in Bucktown with onsite parking lot and large sign. Excellent accessibility, situated just one block east of the entrance/exit ramp to I-90/94 at Fullerton Avenue. Positioned directly across from Midtown Athletic Club, the location benefits from high traffic with 23,300 vehicles passing daily along Fullerton. Only 3 miles from Chicago's Central Business District and 3 miles to Lake Shore Drive. Featuring a dramatic tall ceiling, exposed brick and beams, and an open-truss warehouse design, this property is perfect for a wide range of uses including retail, event space, bar/restaurant, daycare, office, or furniture store.

### **PROPERTY SPECIFICATIONS**

| Asking Price:   | \$3,000,000    |
|-----------------|----------------|
| Rental Rate:    | \$20 PSF, NNN  |
| Building Size:  | 9,600 SF       |
| Lot Size:       | 12,500 SF      |
| Zoning:         | M3-3           |
| Taxes (2023):   | \$65,047.81    |
| PIN#:           | 14311100010000 |
| Parking:        | 9 Spaces       |
| Ceiling Height: | 14'            |
| Roof:           | Bow Truss      |