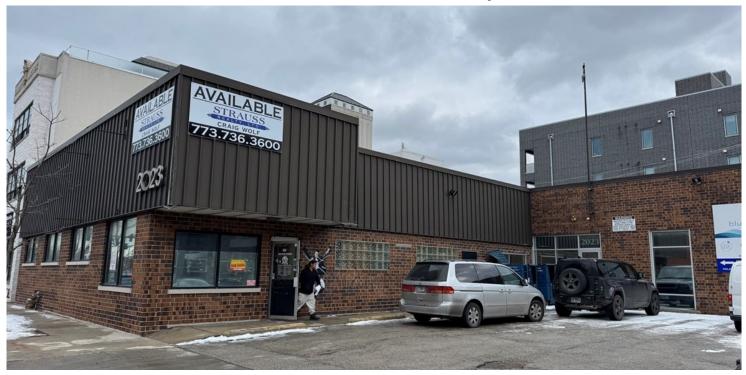

### 2023 W. FULLERTON AVE. CHICAGO, ILLINOIS 60647

### SINGLE-STORY FREESTANDING COMMERCIAL BUILDING FOR SALE **JUST ONE BLOCK TO I-90/94**

#### **SUMMARY**

Fantastic opportunity to own or lease a freestanding commercial building in Bucktown with onsite parking lot and large sign. Excellent accessibility, situated just one block east of the entrance/exit ramp to I-90/94 at Fullerton Avenue. Positioned directly across from Midtown Athletic Club, the location benefits from high traffic with 23,300 vehicles passing daily along Fullerton. Only 3 miles from Chicago's Central Business District and 3 miles to Lake Shore Drive. Featuring a dramatic tall ceiling, exposed brick and beams, and an open-truss warehouse design, this property is perfect for a wide range of uses including retail, event space, bar/restaurant, daycare, office, or furniture store.