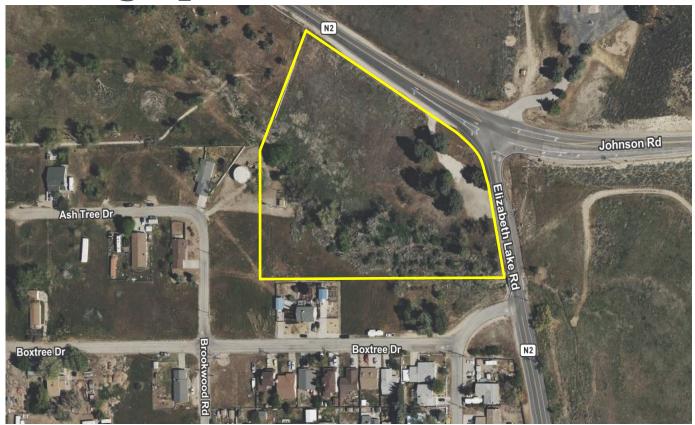

# Development Opportunity

Land for Sale or Lease

Commercial Corner Available | ±4.72 Acres | Elizabeth Lake & Johnson Road

#### Elizabeth Lake & Johnson Road | North Los Angeles County