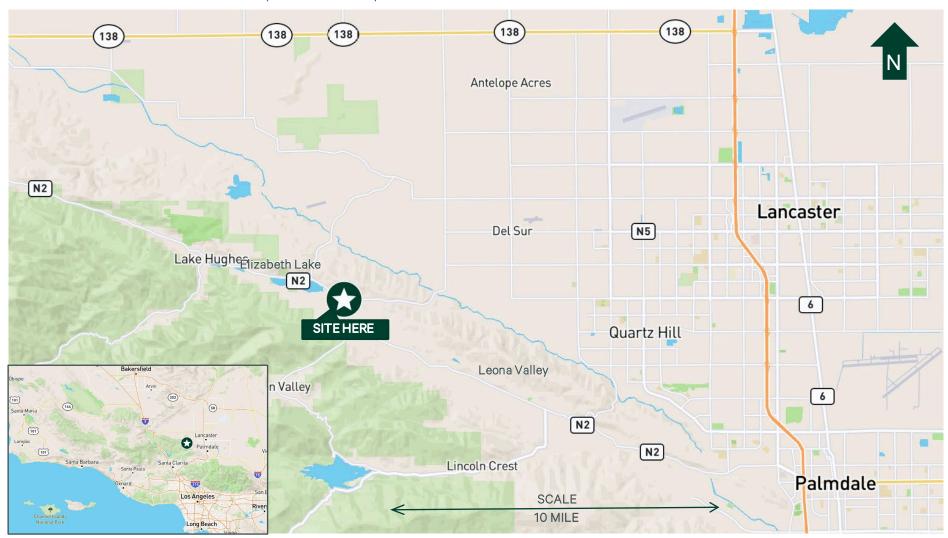

# Development Opportunity

Land for Sale or Lease

Commercial Corner Available | ±4.72 Acres | Elizabeth Lake & Johnson Road

#### Elizabeth Lake & Johnson Road | North Los Angeles County