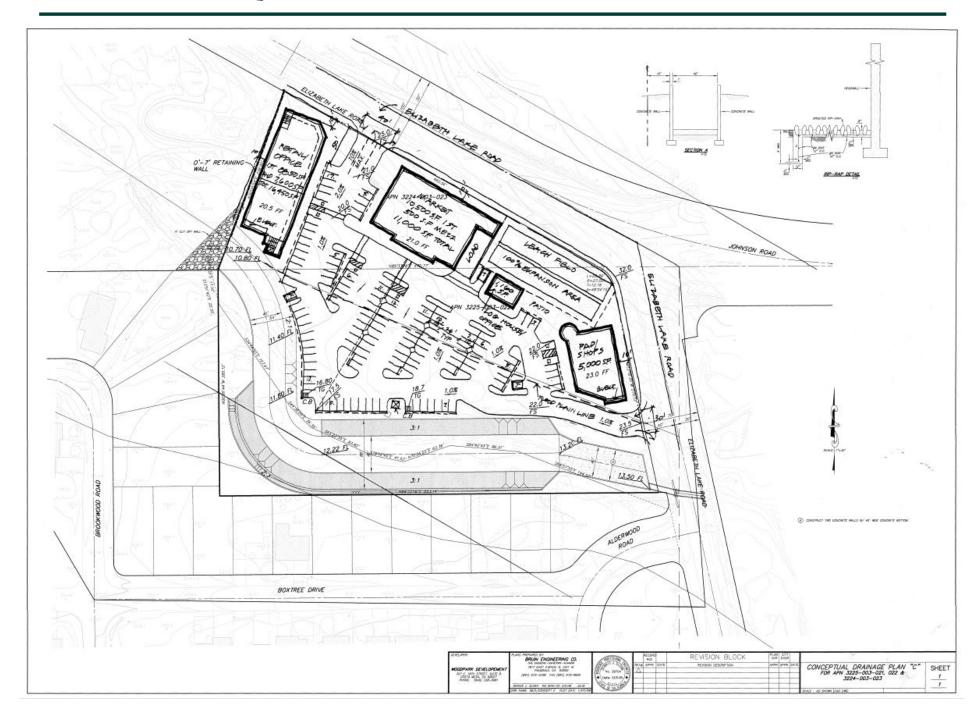

# Development Opportunity

Land for Sale or Lease

Commercial Corner Available | ±4.72 Acres | Elizabeth Lake & Johnson Road



## **Preliminary Site Plan**





#### Elizabeth Lake & Johnson Road | North Los Angeles County

### **Demographics**



#### Contact Us

Mark McGaughey First Vice President +1,818,502 6785 Lic. 00418549

Jeff Moore Executive Vice President +1,949,725 8600 Lic. 00959202

|                                       | 3 Miles   | 5 Miles   |
|---------------------------------------|-----------|-----------|
| 2022 Population-Current Year Estimate | 1,960     | 3,805     |
| 2022 Average Household Income         | \$100,540 | \$107,411 |

2022 Traffic Counts 3,400 Cars/Day

© 2023 CBRE, Inc. All rights reserved. This information has been obtained from sources believed reliable but has not been verified for accuracy or completeness. CBRE, Inc. makes no guarantee, representation or warranty and accepts no responsibility or liabili