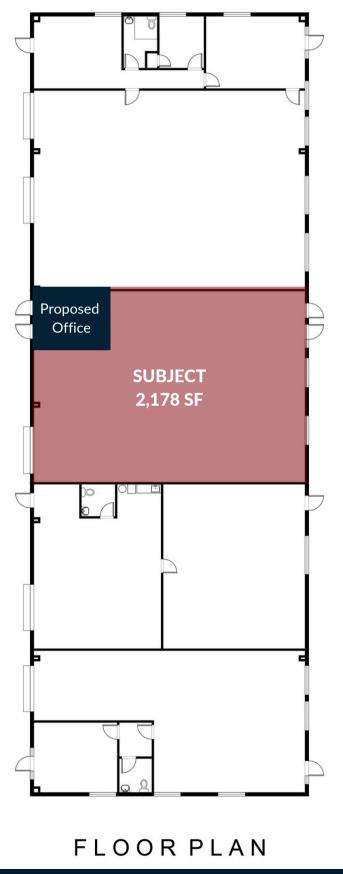

#### **OFFERING SUMMARY**

\$3,745/mo (includes projected TICAM) Available May 2025

Zoned Economic Development District.

2,178 SF Flex Unit with 330 SF of Office Space \$3,082 base rent plus \$3.65/SF projected TICAM

### PROPOSED OFFICE LAYOUT