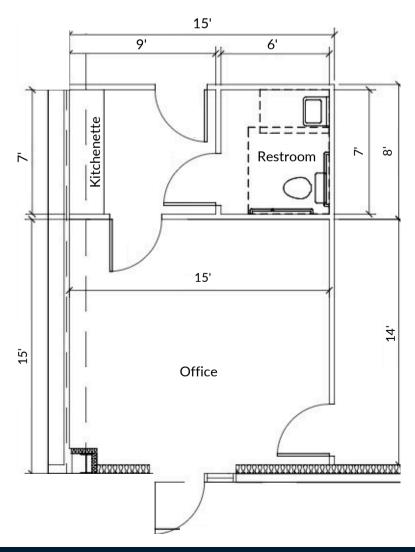

**Old Mill Business Park**

2210 Leah Drive, Unit 3, Hillsborough, NC 27278









#### **OFFERING SUMMARY**

\$3,745/mo (includes projected TICAM) Available May 2025

Zoned Economic Development District.

2,178 SF Flex Unit with 330 SF of Office Space \$3,082 base rent plus \$3.65/SF projected TICAM

For more information contact:

Emilee Collins, CCIM (919) 730-7040 emilee@pickettsprouse.com



# **FOR LEASE**Old Mill Business Park

2210 Leah Drive, Unit 3, Hillsborough, NC



### **FEATURES**

- Private Business Setting
- Overhead Door
- Natural Light
- Front & Rear Service
  Door Access
- Fully Conditioned
- Kitchenette

# PERMITTED USES

- Personal Service Business
- Research
- Art/Music/Dance School
- Flex
- Health Fitness
- Light Manufacturing
- Office

### PROPOSED OFFICE LAYOUT