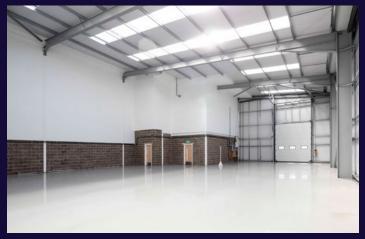

6.5m clear internal height

50 kN/m2 floor loading

3.6m (w) x 4.5m (h) electric up and over loading door

Secure self-contained yard

15% roof lights

Ground floor reception

Fully-fitted first floor office

EPC 'A' rating

Office space