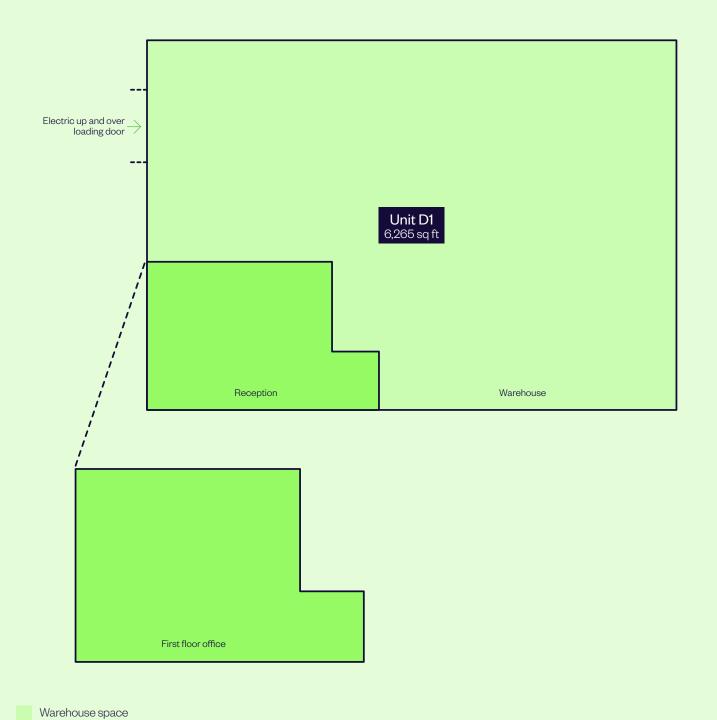

#### 6,265 SQ FT

Unit D1 is located along the northern boundary of the estate and offers 6,265 sq ft of industrial space. Benefitting from a generous loading area and one electric up and over loading door for HGV/van loading, the property has been delivered to the following specification:

6.5m clear internal height

50 kN/m2 floor loading

3.6m (w) x 4.5m (h) electric up and over loading door

Secure self-contained yard

15% roof lights

Ground floor reception

Fully-fitted first floor office

EPC 'A' rating

Access controlled barrier to the estate

| Unit D1                       | sq ft |
|-------------------------------|-------|
| Ground floor warehouse        | 4,579 |
| Ground floor reception/office | 843   |
| First floor office            | 843   |
| TOTAL                         | 6,265 |

Office space