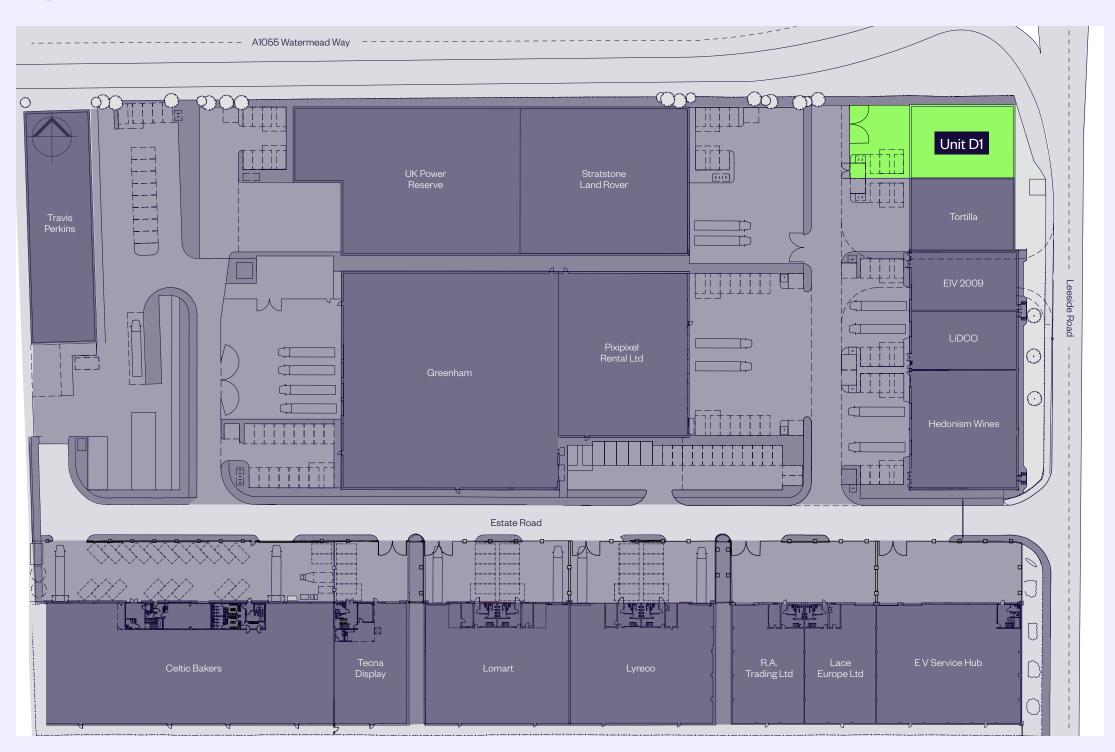

the estate and offers 6,265 sq ft of industrial space. Benefitting from a generous loading area and one electric up and over loading door for HGV/van loading, the property has been delivered to the following specification:



6.5m clear internal height



50 kN/m2 floor loading



3.6m (w) x 4.5m (h) electric up and over loading door



Secure self-contained yard



15% roof lights



Ground floor reception



Fully-fitted first floor office



EPC 'A' rating



Access controlled barrier to the estate

| Unit D1                       | sq ft |
|-------------------------------|-------|
| Ground floor warehouse        | 4,579 |
| Ground floor reception/office | 843   |
| First floor office            | 843   |
| TOTAL                         | 6,265 |

Office space



#### **ESTATE PLAN**



# access nrivalled





3.2M

30 min drivetime

10.4M

60 min drivetime



£85.4BN

30 min drivetime

£293.0BN

60 min drivetime

Source: Esri and Michael Bauer Research 2023

30 minute HGV drivetime
60 minute HGV drivetime

#### LOCATION

Tottenham Commercial Park enjoys a prominent position fronting Watermead Way, a main arterial route linking Tottenham Hale with the A406 (North Circular).

Further north, Watermead Way links with Mollison Avenue (A1055), providing fast access to the M25. The A10 is two miles to the west and provides excellent connectivity to both central London and the wider motorway network.



| A406 (North Circular) | 1 mile    |
|-----------------------|-----------|
| A10                   | 2 miles   |
| M11 (J4)              | 4.8 miles |
| M25 (J25)