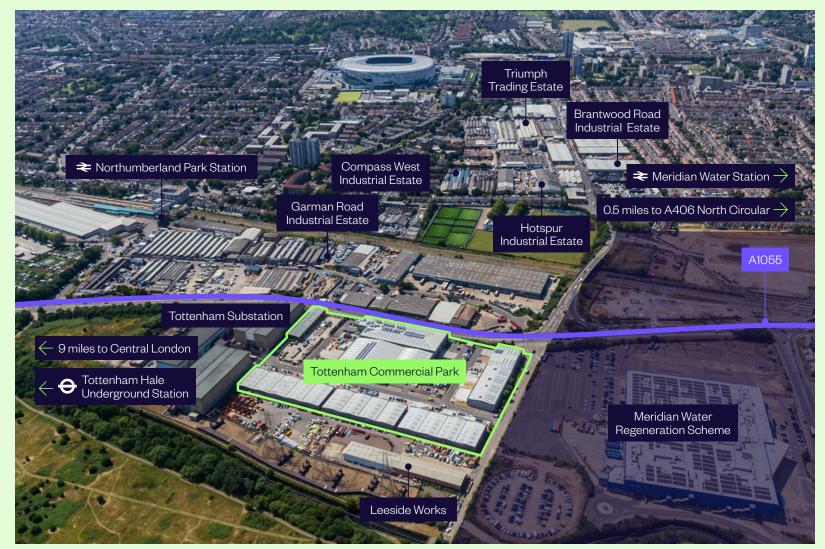

#### LOCATION

Tottenham Commercial Park enjoys a prominent position fronting Watermead Way, a main arterial route linking Tottenham Hale with the A406 (North Circular).

Further north, Watermead Way links with Mollison Avenue (A1055), providing fast access to the M25. The A10 is two miles to the west and provides excellent connectivity to both central London and the wider motorway network.

| A406 (North Circular) | 1 mile    |
|-----------------------|-----------|
| A10                   | 2 miles   |
| M11 (J4)              | 4.8 miles |
| M25 (J25)             | 6.5 miles |
| Central London        | 9 miles   |