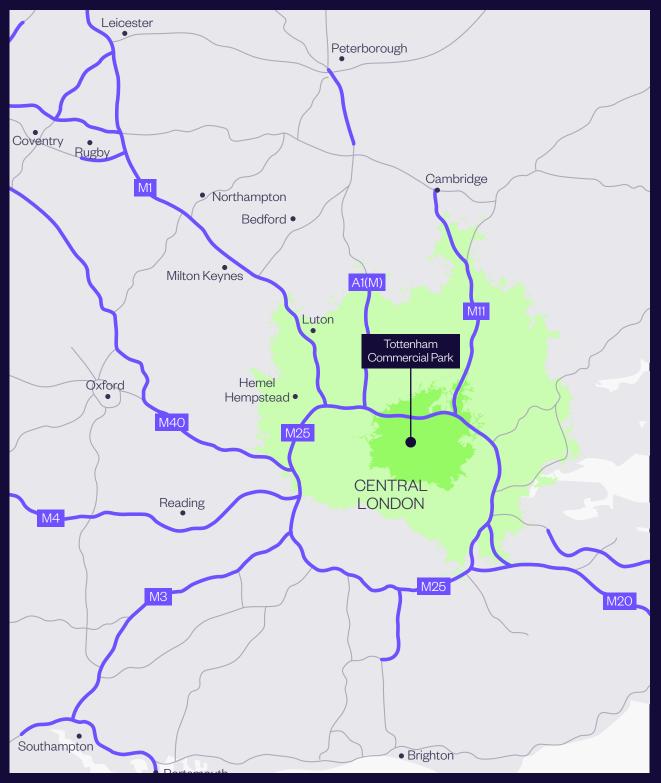

# access nrivalled

3.2M

30 min drivetime

10.4M

60 min drivetime

£85.4BN

30 min drivetime

£293.0BN

60 min drivetime

Source: Esri and Michael Bauer Research 2023

30 minute HGV drivetime
60 minute HGV drivetime

#### LOCATION

Tottenham Commercial Park enjoys a prominent position fronting Watermead Way, a main arterial route linking Tottenham Hale with the A406 (North Circular).

Further north, Watermead Way links with Mollison Avenue (A1055), providing fast access to the M25. The A10 is two miles to the west and provides excellent connectivity to both central London and the wider motorway network.