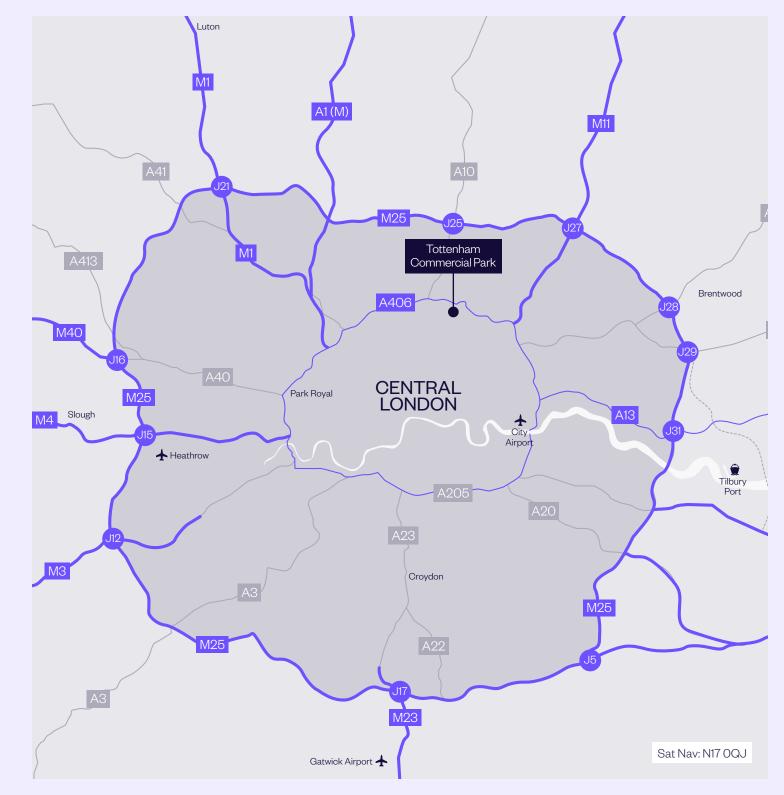

#### LOCATION

Tottenham Commercial Park enjoys a prominent position fronting Watermead Way, a main arterial route linking Tottenham Hale with the A406 (North Circular).

Further north, Watermead Way links with Mollison Avenue (A1055), providing fast access to the M25. The A10 is two miles to the west and provides excellent connectivity to both central London and the wider motorway network.

| A406 (North Circular) | 1 mile    |
|-----------------------|-----------|
| A10                   | 2 miles   |
| M11 (J4)              | 4.8 miles |
| M25 (J25)             | 6.5 miles |
| Central London        | 9 miles   |