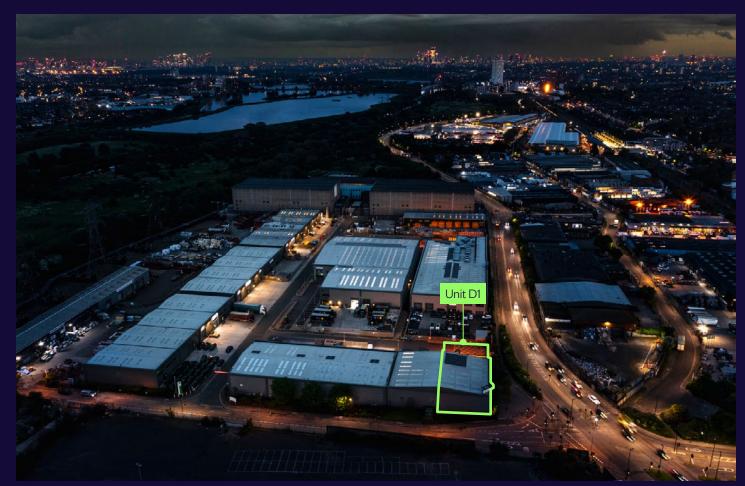

## UNIT D1 TOTTENHAM COMMERCIAL PARK

6,265 sq ft industrial unit

Leeside Road, London, N17 OQJ | uk.goodman.com

#### 6,265 SQ FT

Unit D1 is located along the northern boundary of the estate and offers 6,265 sq ft of industrial space. Benefitting from a generous loading area and one electric up and over loading door for HGV/van loading, the property has been delivered to the following specification:

#### **ESTATE PLAN**