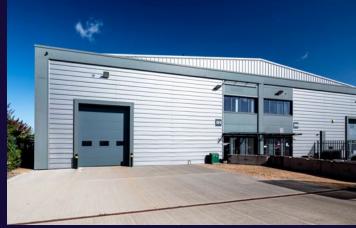

#### 6,265 SQ FT

Unit D1 is located along the northern boundary of the estate and offers 6,265 sq ft of industrial space. Benefitting from a generous loading area and one electric up and over loading door for HGV/van loading, the property has been delivered to the following specification:

6.5m clear internal height

50 kN/m2 floor loading

3.6m (w) x 4.5m (h) electric up and over loading door

Secure self-contained yard

15% roof lights

Ground floor reception

Fully-fitted first floor office

EPC 'A' rating