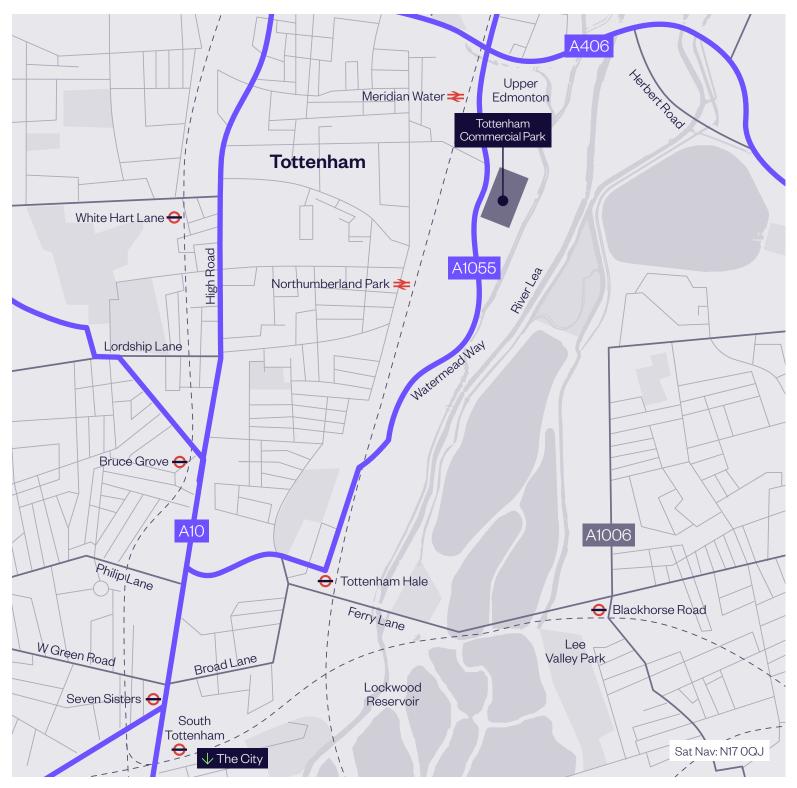

#### LOCATION

Tottenham Commercial Park enjoys a prominent position fronting Watermead Way, a main arterial route linking Tottenham Hale with the A406 (North Circular).

Further north, Watermead Way links with Mollison Avenue (A1055), providing fast access to the M25. The A10 is two miles to the west and provides excellent connectivity to both central London and the wider motorway network.

| A406 (North Circular) | 1 mile    |
|-----------------------|-----------|
| A10                   | 2 miles   |
| M11 (J4)              | 4.8 miles |
| M25 (J25)             | 6.5 miles |
| Central London        | 9 miles   |

#### **ACCESSIBILITY**

The estate's prime London location benefits from excellent public transport links. Located in Zone 3 of the London Underground network, it offers fast and convenient access to Central London.

The nearest stations are Meridian Water Station and Northumberland Park Station – both providing direct overground links to Liverpool Street Station, with a 25-30 minute journey time. Tottenham Hale Station is located 1.5 miles from the site, which provides a direct route to Oxford Circus via the Victoria Line.

Served by the 192 bus route, the estate also has a local bus stop with regular services linking Enfield with Tottenham Hale.

#### PUBLIC TRANSPORT

| Meridian Water Station      | 0.3 miles |
|-----------------------------|-----------|
| Northumberland Park Station | 0.6 miles |
| Tottenham Hale Station      | 1.5 miles |

Source: Google Maps