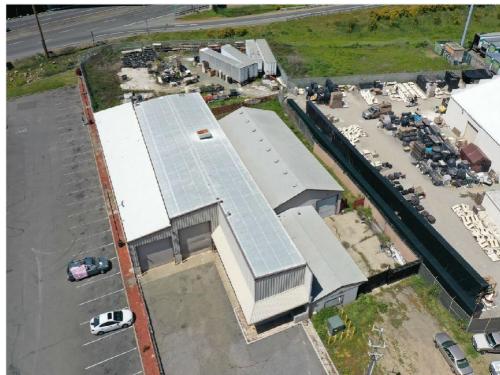

#### **Property Overview:**

Opportunity to own this manufacturing and warehousing facility. Built with concrete-filled cinderblocks and rebar, metal siding, and roofing. 6,890 +/- sq ft first floor and 2,800 +/- sq ft second floor. 800 +/- sq ft showroom area. 400amp240volt 3phase service. Large office space, parts rooms, 2 restrooms, 1 shower.

#### Highlights:

- □ **Spacious Industrial Facility:** 9,690 SF building with 6,890 SF on the first floor and 2,800 SF on the second floor, including an 800 SF showroom.
- □ **Versatile Space**: Ideal for manufacturing and warehousing with large office space, parts rooms, 2 restrooms, and 1 shower.
- ☐ **High Power Capacity:** Equipped with 400amp 240volt 3-phase service, making it suitable for various industrial operations.