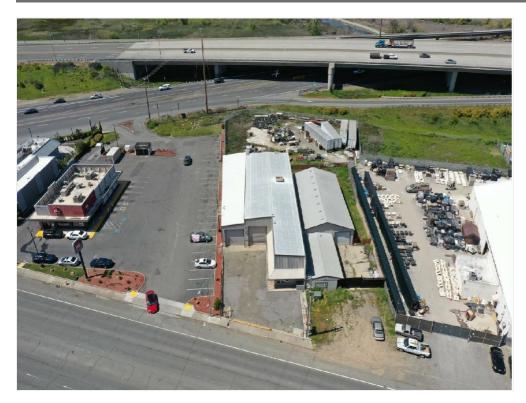

#### **Property Overview:**

Opportunity to own this manufacturing and warehousing facility. Built with concrete-filled cinderblocks and rebar, metal siding, and roofing. 6,890 +/- sq ft first floor and 2,800 +/- sq ft second floor. 800 +/- sq ft showroom area. 400amp240volt 3phase service. Large office space, parts rooms, 2 restrooms, 1 shower.

#### Highlights:

- □ **Spacious Industrial Facility:** 9,690 SF building with 6,890 SF on the first floor and 2,800 SF on the second floor, including an 800 SF showroom.
- □ **Versatile Space**: Ideal for manufacturing and warehousing with large office space, parts rooms, 2 restrooms, and 1 shower.
- ☐ **High Power Capacity:** Equipped with 400amp 240volt 3-phase service, making it suitable for various industrial operations.