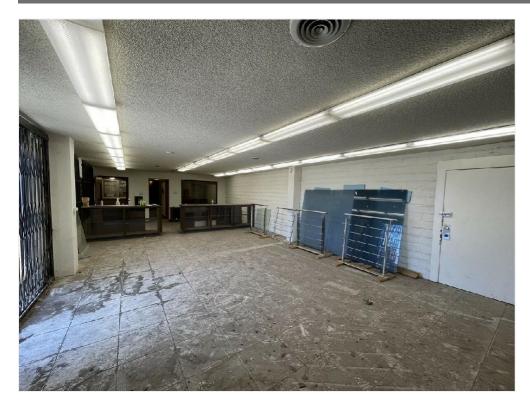

#### **Property Overview:**

Opportunity to own this manufacturing and warehousing facility. Built with concrete-filled cinderblocks and rebar, metal siding, and roofing. 6,890 +/- sq ft first floor and 2,800 +/- sq ft second floor. 800 +/- sq ft showroom area. 400amp240volt 3phase service. Large office space, parts rooms, 2 restrooms, 1 shower.

#### Highlights:

- □ **Spacious Industrial Facility:** 9,690 SF building with 6,890 SF on the first floor and 2,800 SF on the second floor, including an 800 SF showroom.
- □ **Versatile Space**: Ideal for manufacturing and warehousing with large office space, parts rooms, 2 restrooms, and 1 shower.
- ☐ **High Power Capacity:** Equipped with 400amp 240volt 3-phase service, making it suitable for various industrial operations.