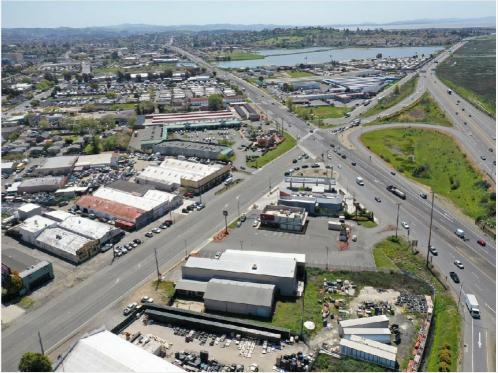

uilt with concrete-filled cinderblocks and rebar, metal siding, and roofing. 6,890 +/- sq ft first floor and 2,800 +/- sq ft second floor. 800 +/- sq ft showroom area. 400amp240volt 3phase service. Large office space, parts rooms, 2 restrooms, 1 shower.

ALSO AVAILABLE FOR LEASING.

#### Highlights:

- □ **Spacious Industrial Facility:** 9,690 SF building with 6,890 SF on the first floor and 2,800 SF on the second floor, including an 800 SF showroom.
- □ **Versatile Space**: Ideal for manufacturing and warehousing with large office space, parts rooms, 2 restrooms, and 1 shower.
- ☐ **High Power Capacity:** Equipped with 400amp 240volt 3-phase service, making it suitable for various industrial operations.

### **PROPERTY DETAILS**

1630 Lewis Brown Dr, Vallejo, CA 94589

#### Location

















# **Your Property Advisors**



Giovani Franco
Broker Associate
DRE# 01947016
gio@kineticrealestate.com
650.296.3880



Sonny Tang Realtor® DRE# 01949981 sonnytangsf@gmail.com 415.606.8677