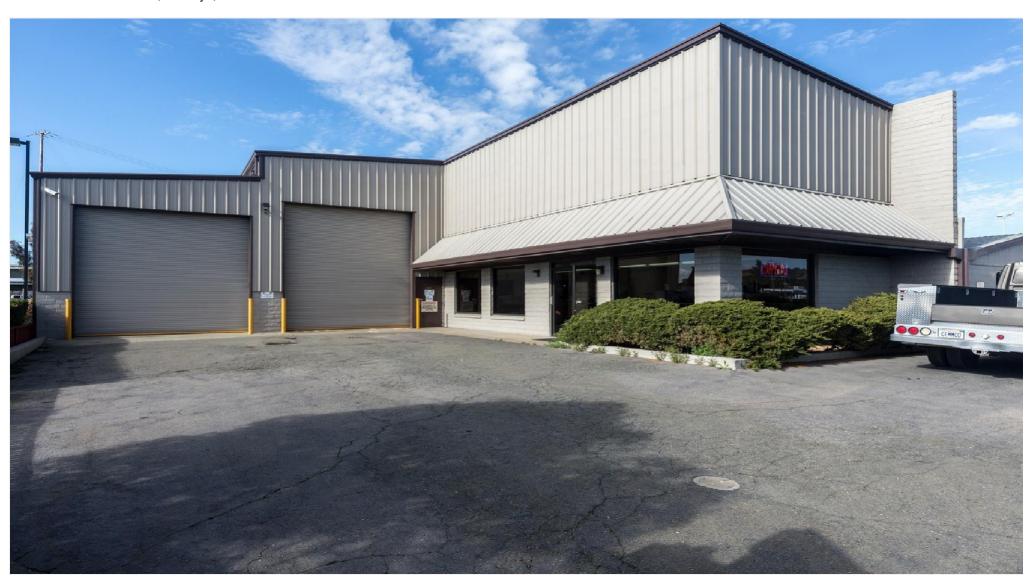

#### **Property Overview:**

Opportunity to own this manufacturing and warehousing facility. Built with concrete-filled cinderblocks and rebar, metal siding, and roofing. 6,890 +/- sq ft first floor and 2,800 +/- sq ft second floor. 800 +/- sq ft showroom area. 400amp240volt 3phase service. Large office space, parts rooms, 2 restrooms, 1 shower.

#### Highlights:

- □ **Spacious Industrial Facility:** 9,690 SF building with 6,890 SF on the first floor and 2,800 SF on the second floor, including an 800 SF showroom.
- □ **Versatile Space**: Ideal for manufacturing and warehousing with large office space, parts rooms, 2 restrooms, and 1 shower.
- ☐ **High Power Capacity:** Equipped with 400amp 240volt 3-phase service, making it suitable for various industrial operations.