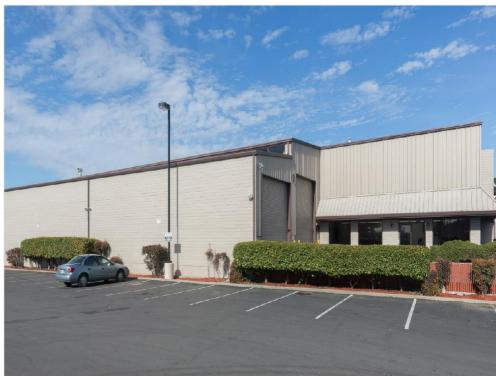

#### **Property Overview:**

Opportunity to own this manufacturing and warehousing facility. Built with concrete-filled cinderblocks and rebar, metal siding, and roofing. 6,890 +/- sq ft first floor and 2,800 +/- sq ft second floor. 800 +/- sq ft showroom area. 400amp240volt 3phase service. Large office space, parts rooms, 2 restrooms, 1 shower.

#### Highlights:

- □ **Spacious Industrial Facility:** 9,690 SF building with 6,890 SF on the first floor and 2,800 SF on the second floor, including an 800 SF showroom.
- □ **Versatile Space**: Ideal for manufacturing and warehousing with large office space, parts rooms, 2 restrooms, and 1 shower.
- ☐ **High Power Capacity:** Equipped with 400amp 240volt 3-phase service, making it suitable for various industrial operations.