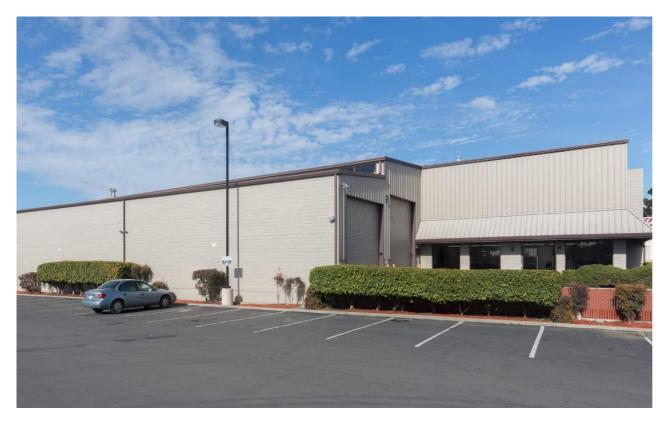

#### **Property Overview:**

Opportunity to own this manufacturing and warehousing facility. Built with concrete-filled cinderblocks and rebar, metal siding, and roofing. 6,890 +/- sq ft first floor and 2,800 +/- sq ft second floor. 800 +/- sq ft showroom area. 400amp240volt 3phase service. Large office space, parts rooms, 2 restrooms, 1 shower.

#### Highlights:

- □ **Spacious Industrial Facility:** 9,690 SF building with 6,890 SF on the first floor and 2,800 SF on the second floor, including an 800 SF showroom.
- □ **Versatile Space**: Ideal for manufacturing and warehousing with large office space, parts rooms, 2 restrooms, and 1 shower.
- ☐ **High Power Capacity:** Equipped with 400amp 240volt 3-phase service, making it suitable for various industrial operations.