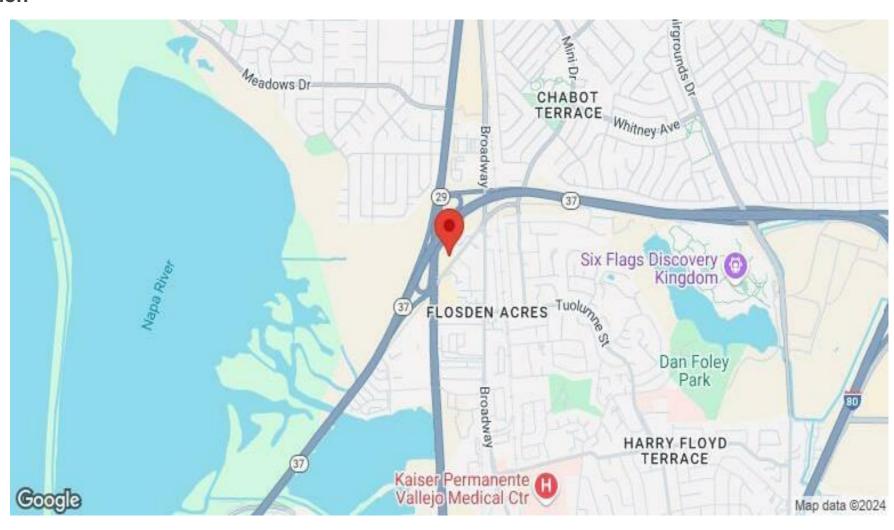

y. Built with concrete-filled cinderblocks and rebar, metal siding, and roofing. 6,890 +/- sq ft first floor and 2,800 +/- sq ft second floor. 800 +/- sq ft showroom area. 400amp240volt 3phase service. Large office space, parts rooms, 2 restrooms, 1 shower.

ALSO AVAILABLE FOR LEASING.

#### Highlights:

- □ **Spacious Industrial Facility:** 9,690 SF building with 6,890 SF on the first floor and 2,800 SF on the second floor, including an 800 SF showroom.
- □ **Versatile Space**: Ideal for manufacturing and warehousing with large office space, parts rooms, 2 restrooms, and 1 shower.
- ☐ **High Power Capacity:** Equipped with 400amp 240volt 3-phase service, making it suitable for various industrial operations.

### **PROPERTY DETAILS**

1630 Lewis Brown Dr, Vallejo, CA 94589

#### Location

















# **Your Property Advisors**



Giovani Franco
Broker Associate
DRE# 01947016
gio@kineticrealestate.com
650.296.3880



Sonny Tang Realtor® DRE# 01949981 sonnytangsf@gmail.com 415.606.8677