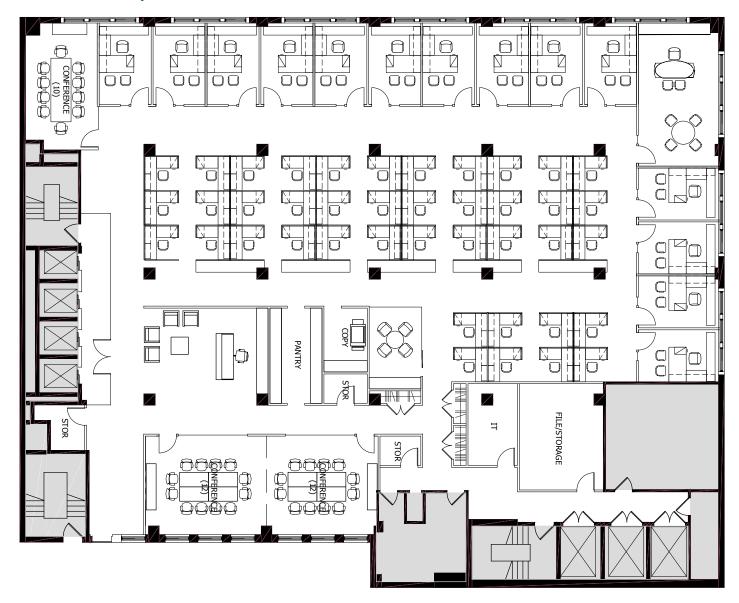

# Floor Plans

Floor Size: 13,350 RSF

Floors 2 - 20

| Space Type      | Plan |
|-----------------|------|
| Offices         | 14   |
| Work Stations   | 41   |
| Total           | 56   |
| Conference Room | 4    |
| Phone Room      | 0    |
| Pantry          | 1    |
| Copy / Mail     | 1    |
| Storage / File  | 4    |
| IT Room         | 1    |
| Coat Closets    | 3    |

### Office Intensive Layout