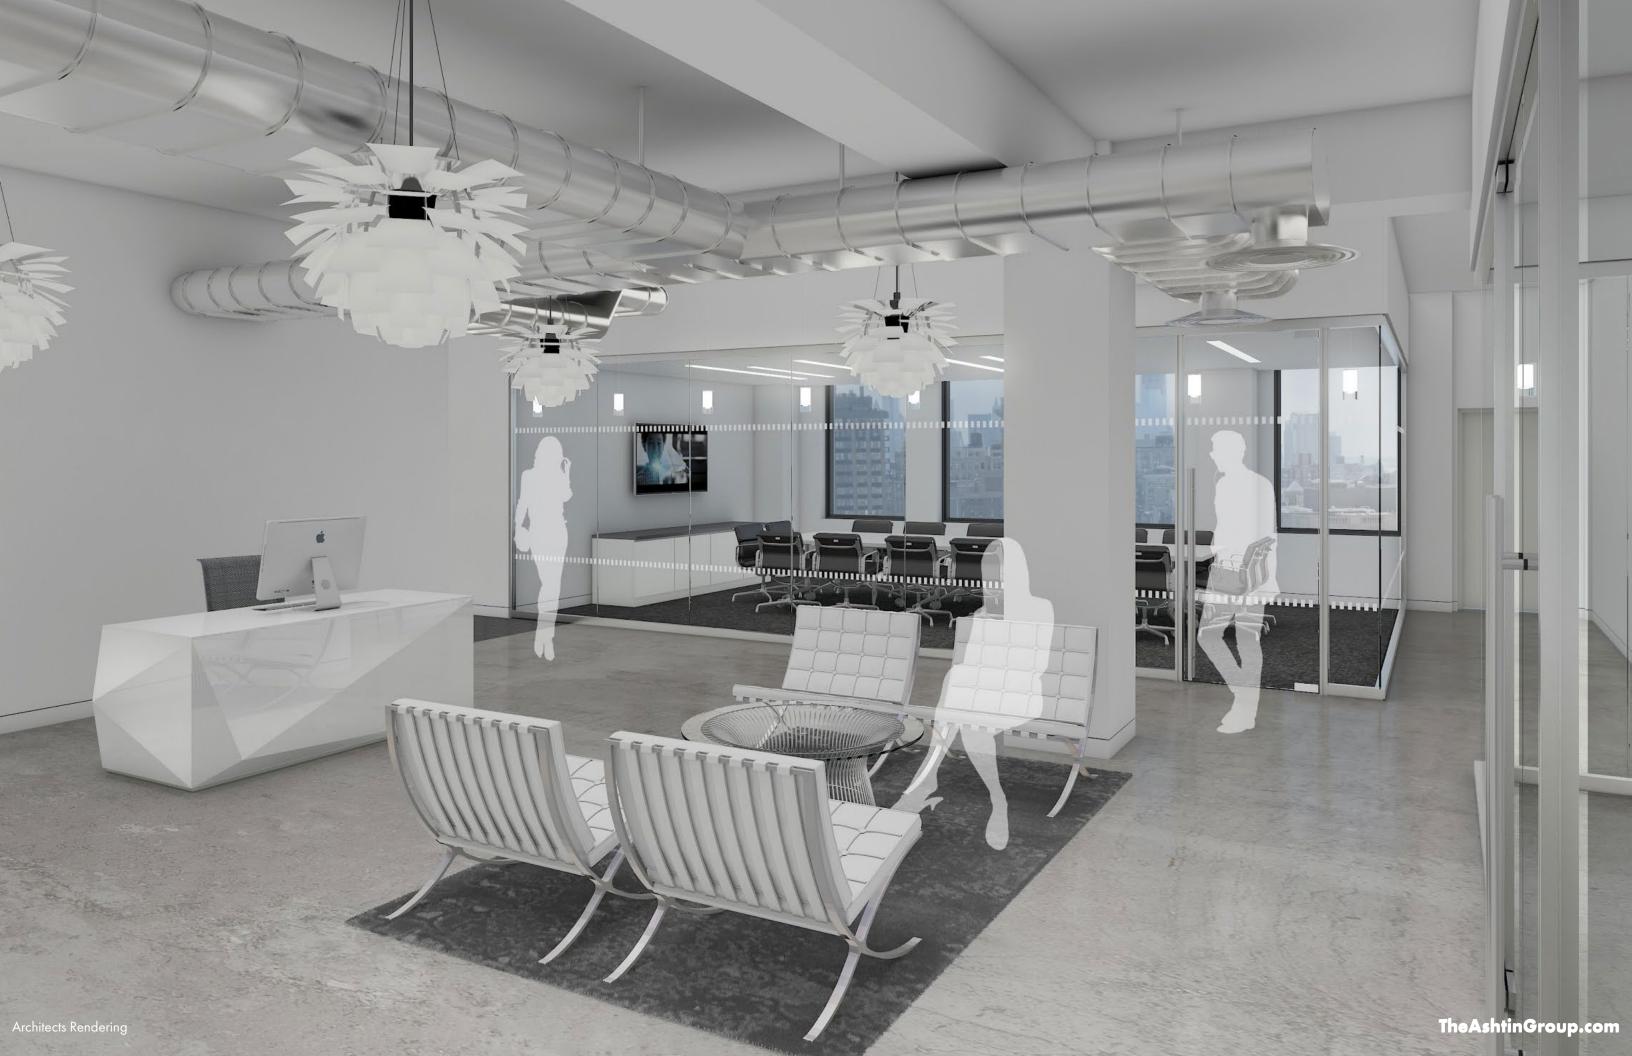

## 105 Madison Avenue

This exquisite prewar office building, built in 1913, offers its tenants 24/7/365 access and a beautiful lobby finished with polished marble. The catherdral like ceilings throughout the building and the newly installed windows flood the spaces with natural light.

## Details

- 24/7/365 Access
- Attended Lobby
- High Ceilings
- Tenant Controlled A/C

- New Operable Windows
- Abundance of Natural Light
- Close Proximity To Mass Transit
- Blocks from Madison Square Park