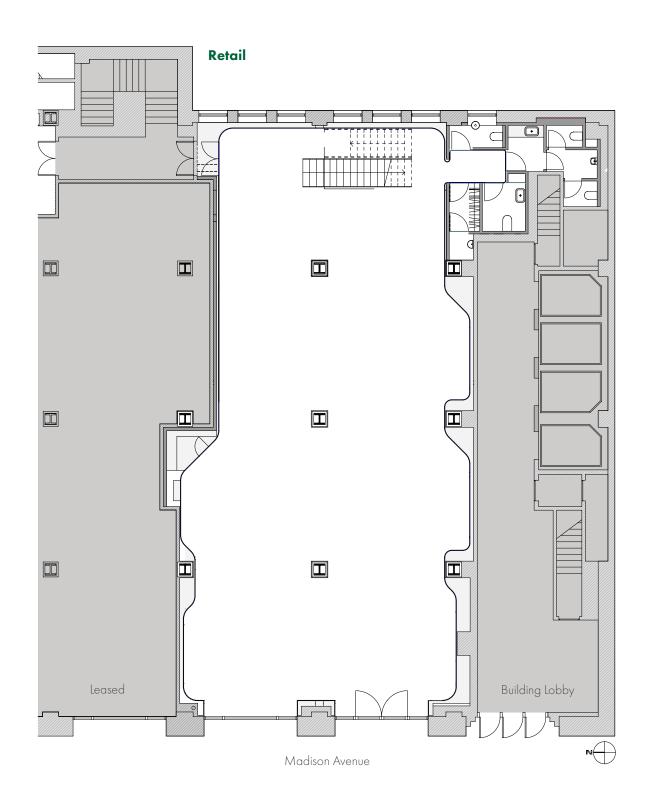

ions.

Divided and Full floor tenants - we have the flexibility to accommodate all of your space needs.

## Details

- 24/7/365 Access
- Attended Lobby
- High Ceilings
- Tenant Controlled A/C

- New Operable Windows
- Abundance of Natural Light
- Close Proximity To Mass Transit
- Blocks from Madison Square Park



# Floor Plans

Floor Size: 13,350 RSF

Floors 2 - 20

| Space Type      | Plan |
|-----------------|------|
| Offices         | 14   |
| Work Stations   | 41   |
| Total           | 56   |
| Conference Room | 4    |
| Phone Room      | 0    |
| Pantry          | 1    |
| Copy / Mail     | 1    |
| Storage / File  | 4    |
| IT Room         | 1    |
| Coat Closets    | 3    |

### White Box



### Office Intensive Layout









# Floor Plan

Retail: 3,970 SF

Mezzanine: 625 SF







The Ashtin Group.com

## The Neighborhood

The Kaye Building is located at 105 Madsion Ave in NoMad. It's right around the corner from Madison Square Park and only a few blocks from mass transit.

### Restaurants

- 1. Eleven Madison Park
- 2. Park Ave Autumn / Winter / Spring / Summer
- 3. Hillstone
- 4. Scarpetta
- 5. Tavern 29
- 6. Shake Shack
- 7. 230 Fifth Rooftop Bar
- 8. Eataly NYC Flatiron
- 9. The Breslin
- 10. The Smith
- 11. The Ainsworth
- 12. Luke's Lobster Nomad
- 13. Blank Slate Coffee + Kitchen
- 14. Rocco Steakhouse
- 15. Bluesmoke
- 16. Wolfgang's Steakhouse
- 17. Maysville
- 18. Rooftop at Royalton Park Ave

### Attractions

- 19. Greeley Square
- 20. Empire State Building
- 21. Grand Central Station
- 22. Penn Station
- 23. Ace Hotel
- 24. The Nomad Hotel
- 25. Th