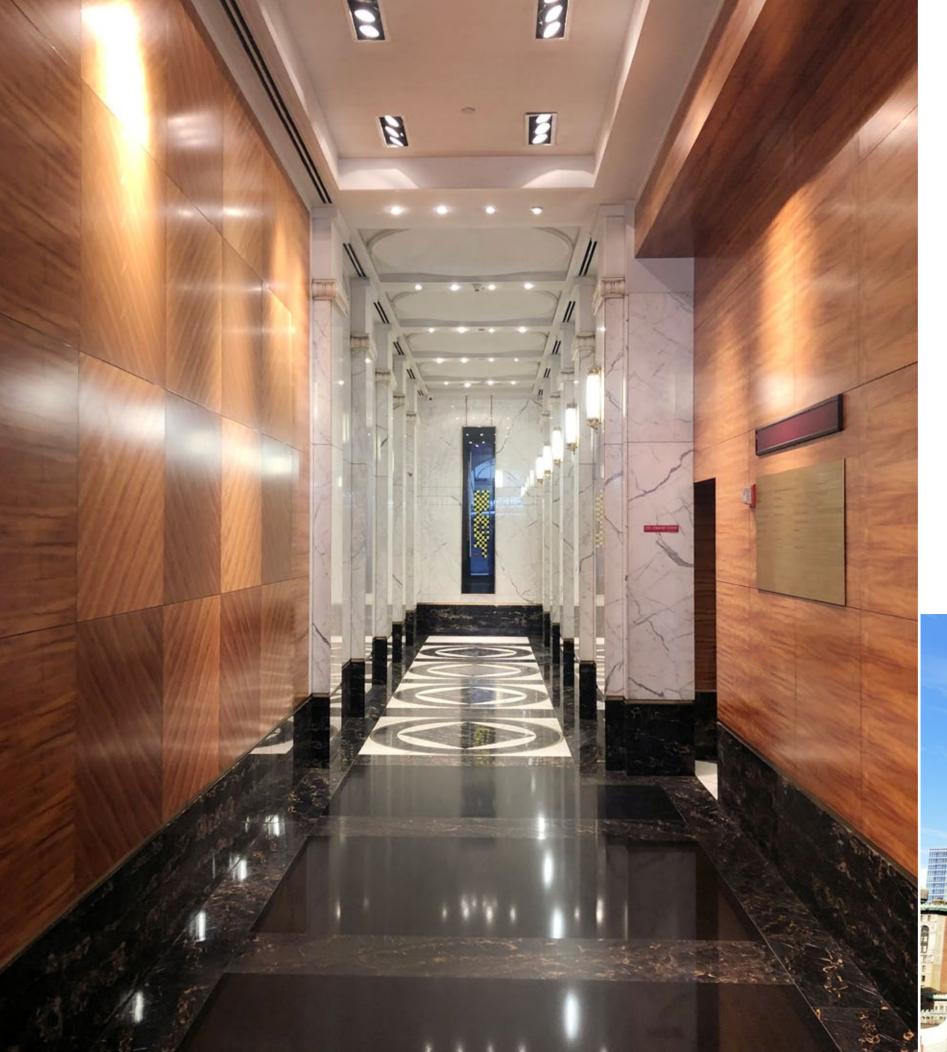

## 105 Madison Avenue

This exquisite prewar office building, built in 1913, offers its tenants 24/7/365 access and a beautiful lobby finished with polished marble. The catherdral like ceilings throughout the building and the newly installed windows flood the spaces with natural light.

## Details

- 24/7/365 Access
- Attended Lobby
- High Ceilings
- Tenant Controlled A/C

- New Operable Windows
- Abundance of Natural Light
- Close Proximity To Mass Transit
- Blocks from Madison Square Park