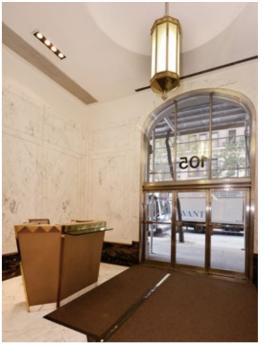

## 105 Madison Avenue

This exquisite prewar office building, built in 1913, offers its tenants 24/7/365 access and a beautiful lobby finished with polished marble. The catherdral like ceilings throughout the building and the newly installed windows flood the spaces with natural light.

## Details

- 24/7/365 Access
- Attended Lobby
- High Ceilings
- Tenant Controlled A/C

- New Operable Windows
- Abundance of Natural Light
- Close Proximity To Mass Transit
- Blocks from Madison Square Park