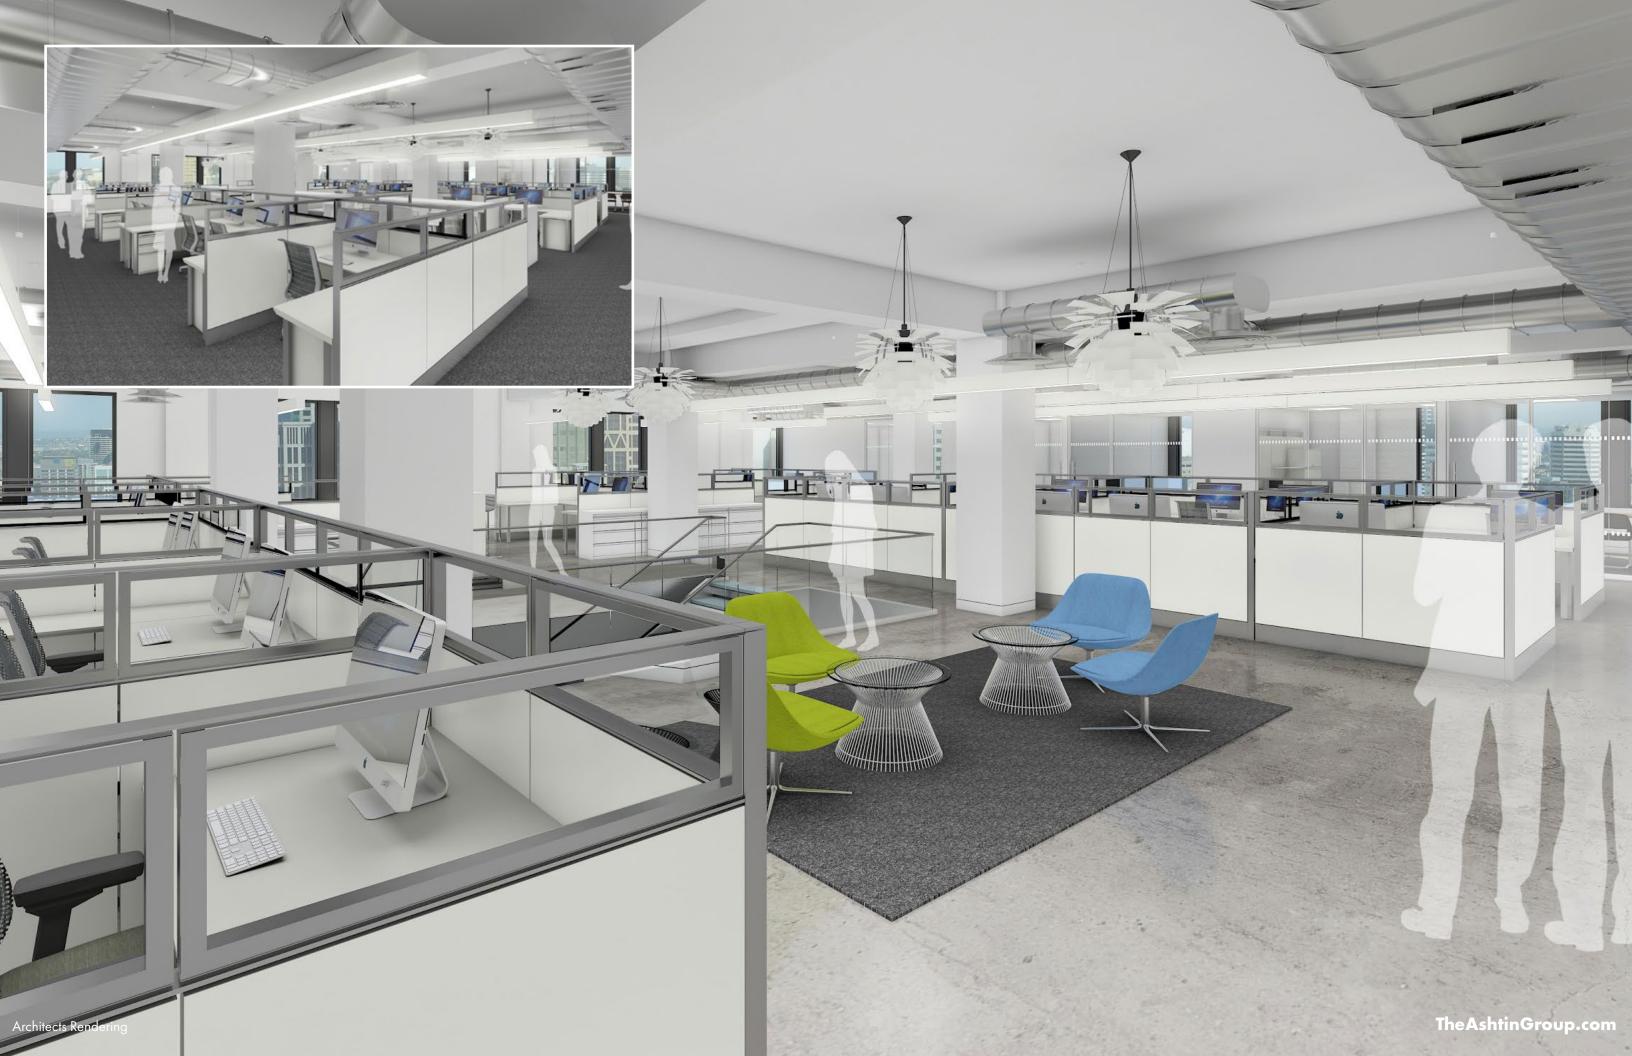

## 105 Madison Avenue

This exquisite prewar office building, built in 1913, offers its tenants 24/7/365 access and a beautiful lobby finished with polished marble. The catherdral like ceilings throughout the building and the newly installed windows flood the spaces with natural light.

## Details

- 24/7/365 Access
- Attended Lobby
- High Ceilings
- Tenant Controlled A/C

- New Operable Windows
- Abundance of Natural Light
- Close Proximity To Mass Transit
- Blocks from Madison Square Park