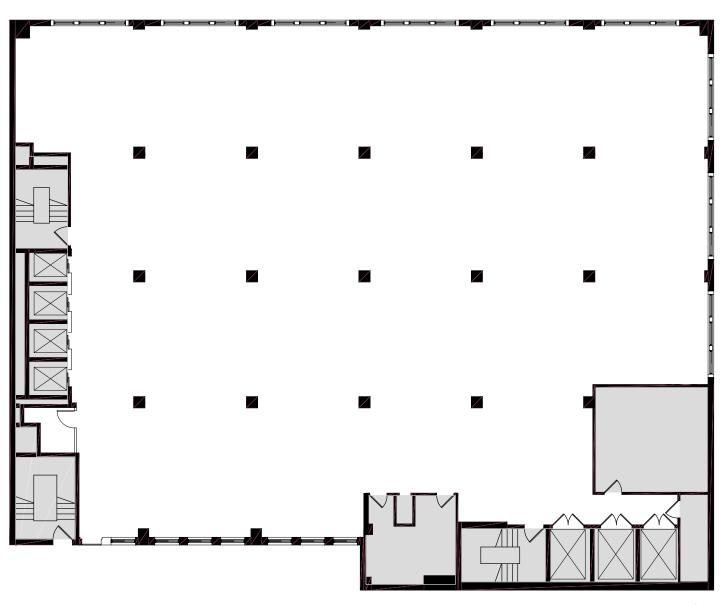

# Floor Plans

Floor Size: 13,350 RSF

Floors 2 - 20

| Space Type      | Plan |
|-----------------|------|
| Offices         | 14   |
| Work Stations   | 41   |
| Total           | 56   |
| Conference Room | 4    |
| Phone Room      | 0    |
| Pantry          | 1    |
| Copy / Mail     | 1    |
| Storage / File  | 4    |
| IT Room         | 1    |
| Coat Closets    | 3    |

### White Box