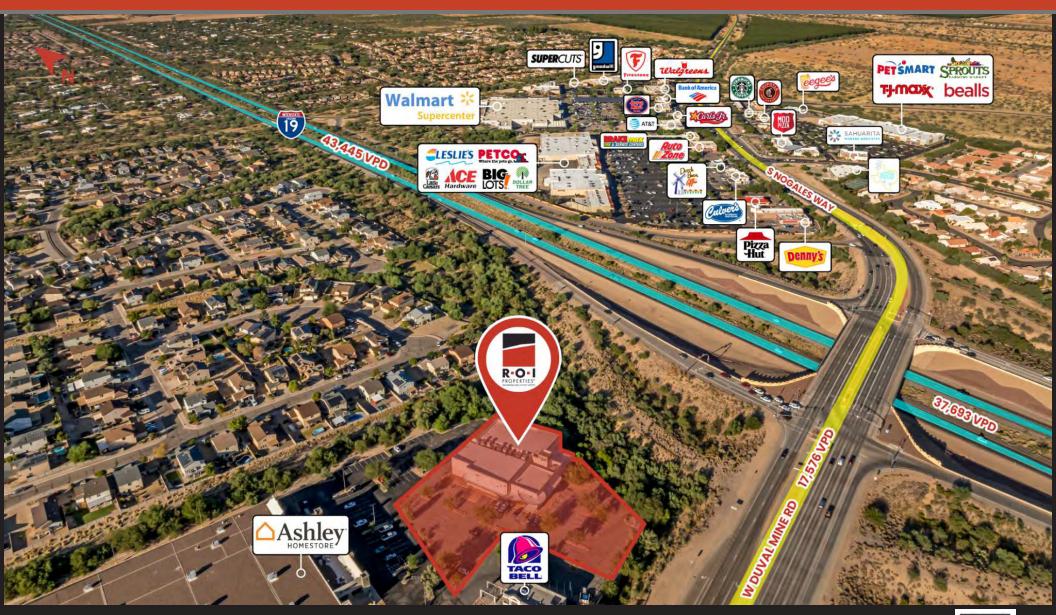

### **18.1K SF RETAIL BUILDING IN NEIGHBORHOOD RETAIL DEVELOPMENT**

70 WEST DUVAL MINE ROAD, SAHUARITA, AZ 85614

#### **PROPERTY OVERVIEW**

The property is conveniently located adjacent to a full-diamond interchange along the I-19 (39,000 VPD) in Green Valley / Sahuarita, just south of Tucson. The improvements consist of an 18,166 SF stand-alone retail building, currently used as a movie-theater. The parcel is +/- 1.8 AC's (zoned B-1), and is a part of a neighborhood center / retail development with Ashley Furniture (anchor), Taco Bell (pad site), and a freestanding multi-tenant building (outparcel). The development has several curb cuts providing access to east / west traffic along Duval Mine Rd (18,000 VPD), providing a great opportunity for theater users, retail developers, backfill for medium box single tenant retailers, or redevelopment for QSR Pad Site and Medium Inline Strip Center.

#### PROPERTY HIGHLIGHTS

- Adjacent to high traffic full-diamond interchange
- Standalone Medium Box Retail Bldg. in fully occupied retail development
- Retail Developers Take Advantage of the A+ Location