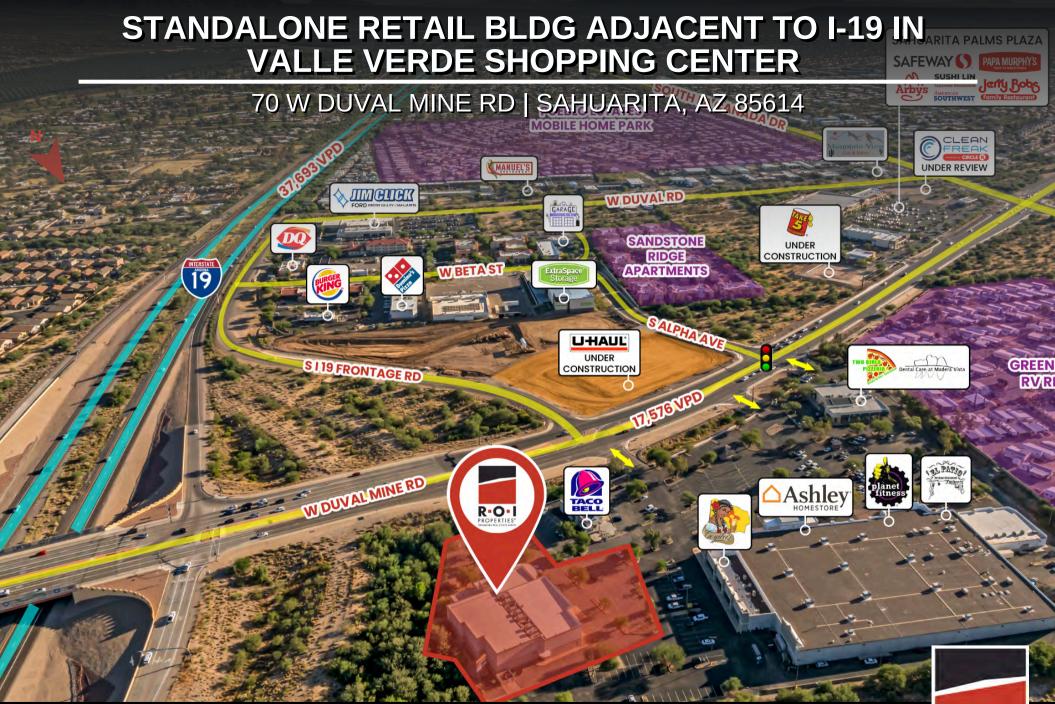

## STANDALONE RETAIL BLDG WITH EASY ACCESS TO FREEWAY

70 WEST DUVAL MINE ROAD, SAHUARITA, AZ 85614

#### **PROPERTY OVERVIEW**

The property is conveniently located adjacent to a full-diamond interchange along the I-19 (39,000 VPD) in Green Valley / Sahuarita, just south of Tucson. The improvements consist of an 18,166 SF stand-alone retail building, currently used as a movie-theater. The parcel is +/- 1.8 AC's (zoned B-1), and is a part of a neighborhood center / retail development with Ashley Furniture (anchor), Taco Bell (pad site), and a freestanding multi-tenant building (outparcel). The development has several curb cuts providing access to east / west traffic along Duval Mine Rd (18,000 VPD), providing a great opportunity for theater users, retail developers, backfill for medium box single tenant retailers, or redevelopment for QSR Pad Site and Medium Inline Strip Center.

#### PROPERTY HIGHLIGHTS

- Adjacent to high traffic full-diamond interchange
- Standalone Medium Box Retail Bldg. in fully occupied retail development
- Retail Developers Take Advantage of the A+ Location