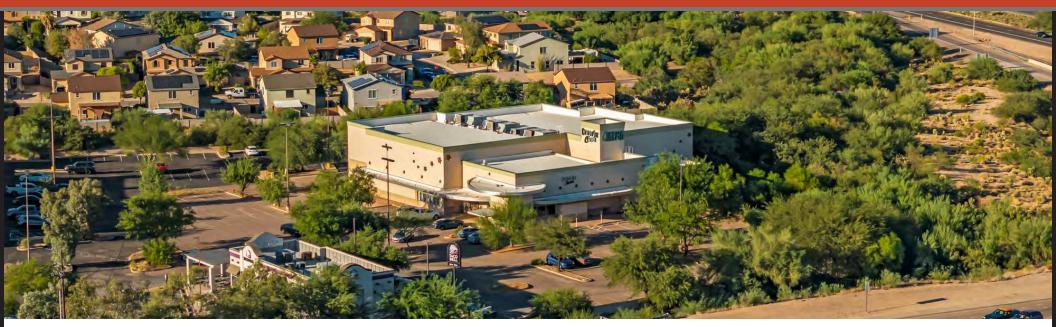

### **18.1K SF RETAIL BUILDING IN NEIGHBORHOOD RETAIL DEVELOPMENT**

70 WEST DUVAL MINE ROAD, SAHUARITA, AZ 85614

#### **PROPERTY OVERVIEW**

The property is conveniently located adjacent to a full-diamond interchange along the I-19 (39,000 VPD) in Green Valley / Sahuarita, just south of Tucson. The improvements consist of an 18,166 SF stand-alone retail building, currently used as a movie-theater. The parcel is +/- 1.8 AC's (zoned B-1), and is a part of a neighborhood center / retail development with Ashley Furniture (anchor), Taco Bell (pad site), and a freestanding multi-tenant building (outparcel). The development has several curb cuts providing access to east / west traffic along Duval Mine Rd (18,000 VPD), providing a great opportunity for theater users, retail developers, backfill for medium box single tenant retailers, or redevelopment for QSR Pad Site and Medium Inline Strip Center.