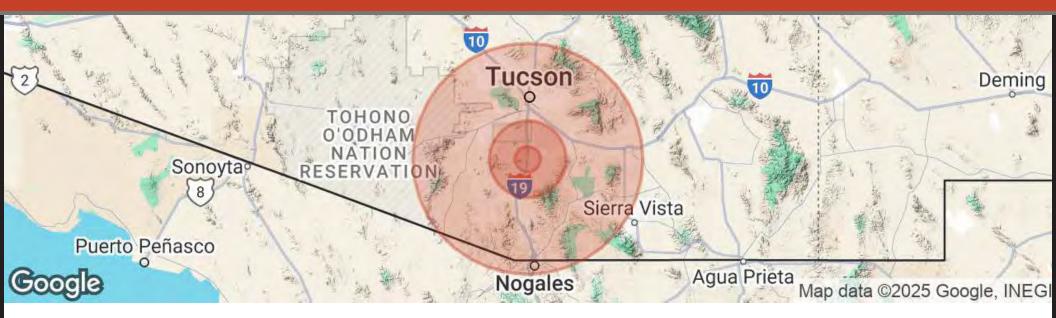

# DEMOGRAPHICS EQUIPPED FOR RETAIL DEMAND

70 WEST DUVAL MINE ROAD, SAHUARITA, AZ 85614

## FOR SALE

| POPULATION           | 5 MILES | 15 MILES | 45 MILES  |
|----------------------|---------|----------|-----------|
| Total Population     | 39,384  | 129,998  | 1,122,202 |
| Average Age          | 57      | 46       | 43        |
| Average Age (Male)   | 56      | 45       | 42        |
| Average Age (Female) | 57      | 46       | 44        |

| HOUSEHOLDS & INCOME | 5 MILES   | 15 MILES  | 45 MILES  |
|---------------------|-----------|-----------|-----------|
| Total Households    | 18,845    | 48,721    | 462,135   |
| # of Persons per HH | 2.1       | 2.7       | 2.4       |
| Average HH Income   | \$95,445  | \$89,398  | \$92,088  |
| Average House Value | \$342,123 | \$294,274 | \$339,103 |