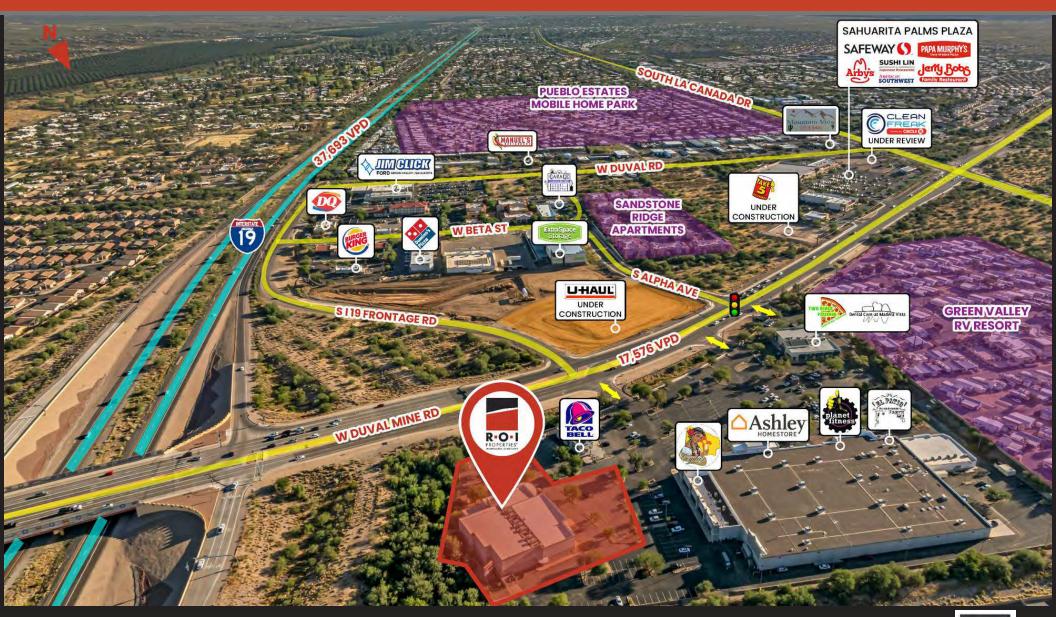

### **STANDALONE RETAIL BLDG ALONG MAIN DRAG ADJACENT TO 1-19**

70 WEST DUVAL MINE ROAD, SAHUARITA, AZ 85614

#### **PROPERTY OVERVIEW**

The property is conveniently located adjacent to a full-diamond interchange along the I-19 (39,000 VPD) in Green Valley / Sahuarita, just south of Tucson. The improvements consist of an 18,166 SF stand-alone retail building, currently used as a movie-theater. The parcel is +/- 1.8 AC's (zoned B-1), and is a part of a neighborhood center / retail development with Ashley Furniture (anchor), Taco Bell (pad site), and a freestanding multi-tenant building (outparcel). The development has several curb cuts providing access to east / west traffic along Duval Mine Rd (18,000 VPD), providing a great opportunity for theater users, retail developers, backfill for medium box single tenant retailers, or redevelopment for QSR Pad Site and Medium Inline Strip Center.

#### PROPERTY HIGHLIGHTS

- Adjacent to high traffic full-diamond interchange
- Standalone Medium Box Retail Bldg. in fully occupied retail development
- Retail Developers Take Advantage of the A+ Location