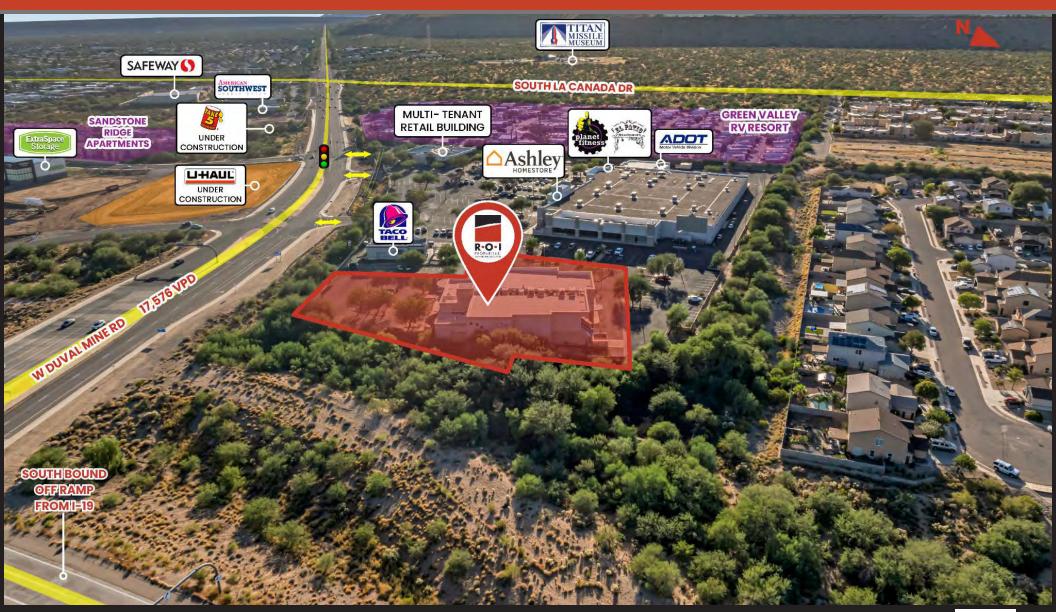

## WELL-LOCATED RETAIL PROPERTY ADJACENT TO INTERSTATE-19

70 WEST DUVAL MINE ROAD, SAHUARITA, AZ 85614

#### **PROPERTY OVERVIEW**

The property is conveniently located adjacent to a full-diamond interchange along the I-19 (39,000 VPD) in Green Valley / Sahuarita, just south of Tucson. The improvements consist of an 18,166 SF stand-alone retail building, currently used as a movie-theater. The parcel is +/- 1.8 AC's (zoned B-1), and is a part of a neighborhood center / retail development with Ashley Furniture (anchor), Taco Bell (pad site), and a freestanding multi-tenant building (outparcel). The development has several curb cuts providing access to east / west traffic along Duval Mine Rd (18,000 VPD), providing a great opportunity for theater users, retail developers, backfill for medium box single tenant retailers, or redevelopment for QSR Pad Site and Medium Inline Strip Center.

#### PROPERTY HIGHLIGHTS

- Adjacent to high traffic full-diamond interchange
- Standalone Medium Box Retail Bldg. in fully occupied retail development
- Retail Developers Take Advantage of the A+ Location