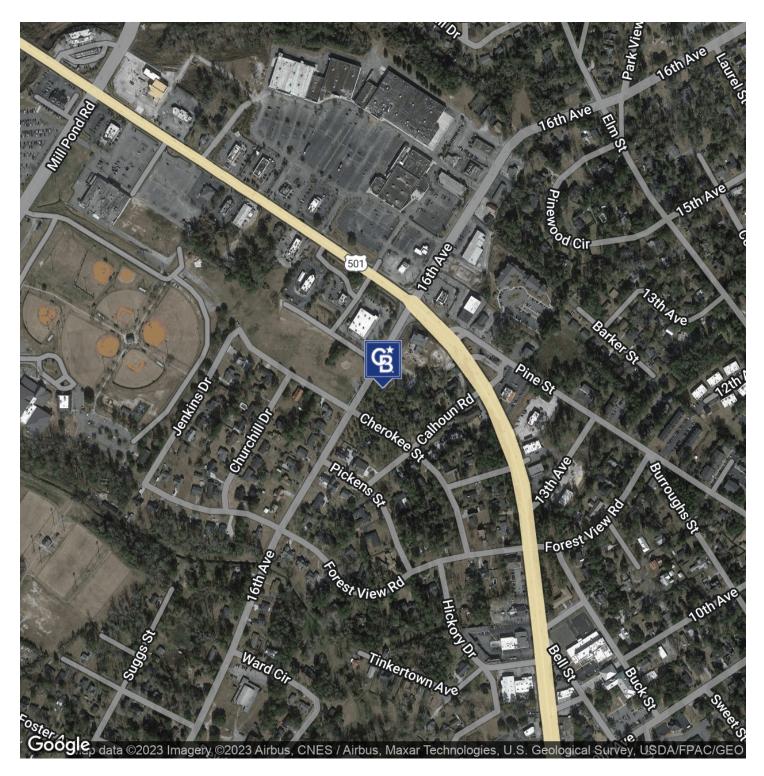

#### LOCATION DESCRIPTION

Located adjacent to United Community Bank near the intersection of Hwy 501 & 16th Ave. Conway is the county seat of Horry County. Nearby businesses include: Walgreens, Dunkin, Chick Fil A, Bojangles, Starbucks, Popeyes, Hardees, Arby's, KFC, Conway Sports and Fitness Center, etc. ADT on Hwy 501 (Church St) is 36,700. ADT on 16th Ave is 3,200.