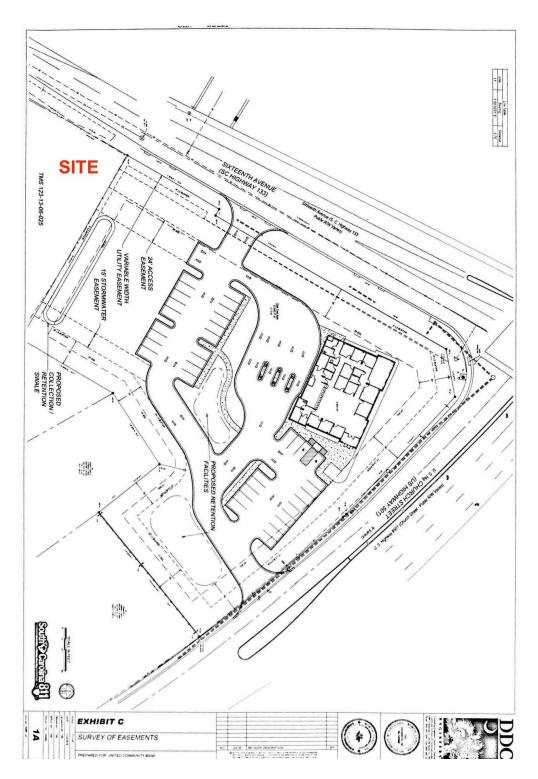

#### **PROPERTY DESCRIPTION**

Available for Ground Lease or Build to Suit: 0.52 acre pad site with 112' frontage on 16th Ave. Excellent location adjacent to United Community Bank. Cross Access Easement in place from Hwy 501 through the United Community Bank site. Master planned stormwater retention and utilities in place.

#### LOCATION DESCRIPTION

Located adjacent to United Community Bank near the intersection of Hwy 501 & 16th Ave. Conway is the county seat of Horry County. Nearby businesses include: Walgreens, Dunkin, Chick Fil A, Bojangles, Starbucks, Popeyes, Hardees, Arby's, KFC, Conway Sports and Fitness Center, etc. ADT on Hwy 501 (Church St) is 36,700. ADT on 16th Ave is 3,200.