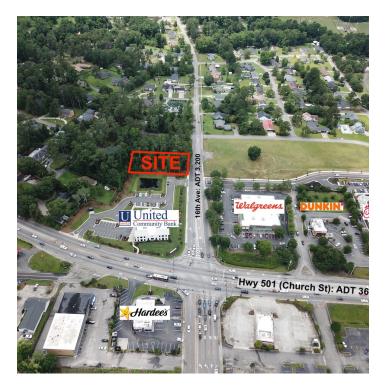

#### **PROPERTY DESCRIPTION**

Available for Ground Lease or Build to Suit: 0.52 acre pad site with 112' frontage on 16th Ave. Excellent location adjacent to United Community Bank. Cross Access Easement in place from Hwy 501 through the United Community Bank site. Master planned stormwater retention and utilities in place.

#### LOCATION DESCRIPTION

Located adjacent to United Community Bank near the intersection of Hwy 501 & 16th Ave. Conway is the county seat of Horry County. Nearby businesses include: Walgreens, Dunkin, Chick Fil A, Bojangles, Starbucks, Popeyes, Hardees, Arby's, KFC, Conway Sports and Fitness Center, etc. ADT on Hwy 501 (Church St) is 36,700. ADT on 16th Ave is 3,200.