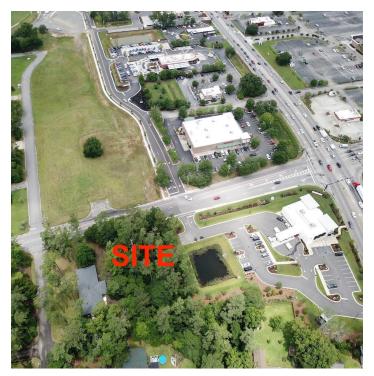

#### **PROPERTY DESCRIPTION**

Available for Ground Lease or Build to Suit: 0.52 acre pad site with 112' frontage on 16th Ave. Excellent location adjacent to United Community Bank. Cross Access Easement in place from Hwy 501 through the United Community Bank site. Master planned stormwater retention and utilities in place.

#### LOCATION DESCRIPTION

Located adjacent to United Community Bank near the intersection of Hwy 501 & 16th Ave. Conway is the county seat of Horry County. Nearby businesses include: Walgreens, Dunkin, Chick Fil A, Bojangles, Starbucks, Popeyes, Hardees, Arby's, KFC, Conway Sports and Fitness Center, etc. ADT on Hwy 501 (Church St) is 36,700. ADT on 16th Ave is 3,200.