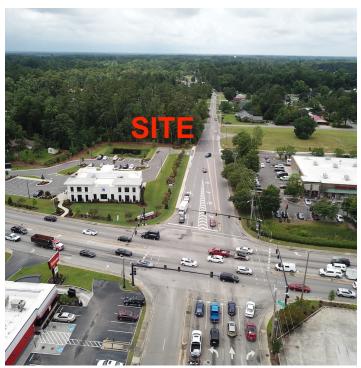

#### **PROPERTY DESCRIPTION**

Available for Ground Lease or Build to Suit: 0.52 acre pad site with 112' frontage on 16th Ave. Excellent location adjacent to United Community Bank. Cross Access Easement in place from Hwy 501 through the United Community Bank site. Master planned stormwater retention and utilities in place.

#### LOCATION DESCRIPTION

Located adjacent to United Community Bank near the intersection of Hwy 501 & 16th Ave. Conway is the county seat of Horry County. Nearby businesses include: Walgreens, Dunkin, Chick Fil A, Bojangles, Starbucks, Popeyes, Hardees, Arby's, KFC, Conway Sports and Fitness Center, etc. ADT on Hwy 501 (Church St) is 36,700. ADT on 16th Ave is 3,200.