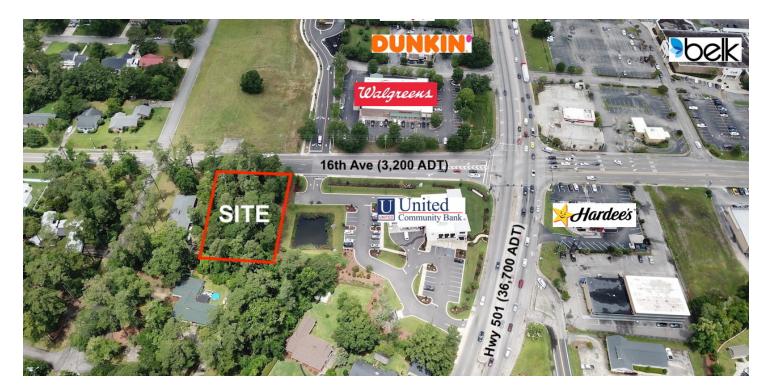

#### **PROPERTY DESCRIPTION**

Available for Ground Lease or Build to Suit: 0.52 acre pad site with 112' frontage on 16th Ave. Excellent location adjacent to United Community Bank. Cross Access Easement in place from Hwy 501 through the United Community Bank site. Master planned stormwater retention and utilities in place.

#### LOCATION DESCRIPTION

Located adjacent to United Community Bank near the intersection of Hwy 501 & 16th Ave. Conway is the county seat of Horry County. Nearby businesses include: Walgreens, Dunkin, Chick Fil A, Bojangles, Starbucks, Popeyes, Hardees, Arby's, KFC, Conway Sports and Fitness Center, etc. ADT on Hwy 501 (Church St) is 36,700. ADT on 16th Ave is 3,200.