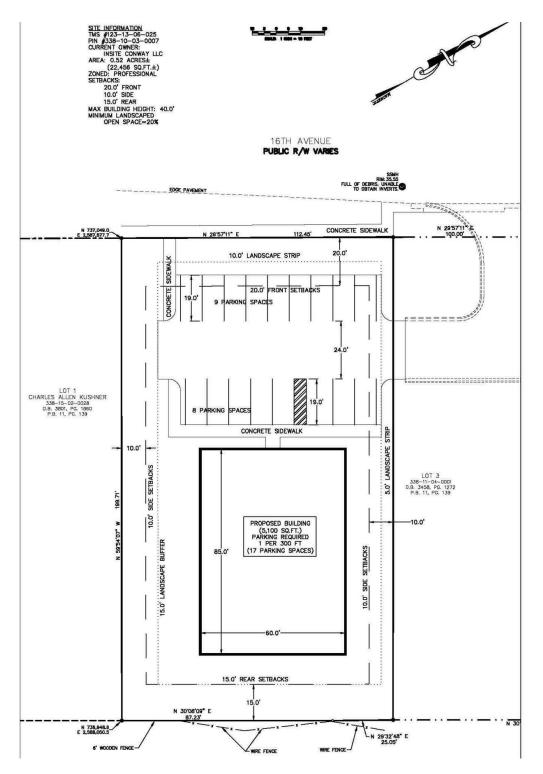

#### **PROPERTY DESCRIPTION**

Available for Ground Lease or Build to Suit: 0.52 acre pad site with 112' frontage on 16th Ave. Excellent location adjacent to United Community Bank. Cross Access Easement in place from Hwy 501 through the United Community Bank site. Master planned stormwater retention and utilities in place.

#### **OFFERING SUMMARY**

| Lease Rate:       | \$       | \$50,000.00 per year (Ground) |              |  |  |
|-------------------|----------|-------------------------------|--------------|--|--|
| Available SF:     |          |                               | 22,457 SF    |  |  |
| Lot Size:         |          |                               | 0.52 Acres   |  |  |
| Zoning:           |          |                               | Professional |  |  |
| APN:              |          |                               | 33810030007  |  |  |
|                   |          |                               |              |  |  |
| DEMOGRAPHICS      | 1 MILE   | 3 MILES                       | 5 MILES      |  |  |
| Total Households  | 2,407    | 7,938                         | 15,030       |  |  |
| Total Population  | 5,783    | 20,253                        | 40,527       |  |  |
| Average HH Income | \$56,248 | \$58,491                      | \$61,817     |  |  |