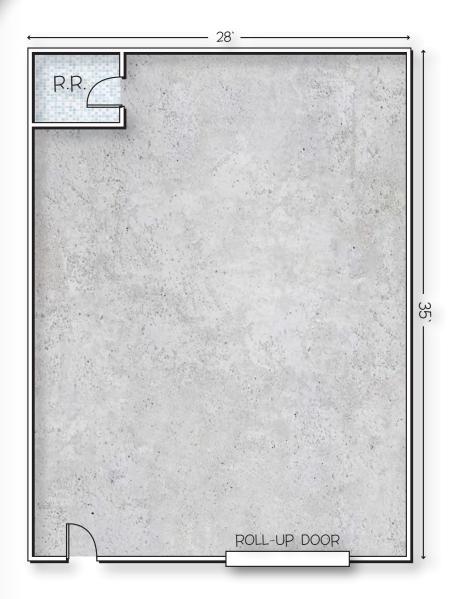

### PROPERTY **OVERVIEW**

- 700 Square Feet, Suite 9
- \$1,015 Per Month, \$50 WST & \$50 HVAC, Modified Gross
- 10' x 10' Roll-up Door
- 14' Clear Height
- 100% Evap Cooled Warehouse
- 3 Phase Power
- Private Restroom