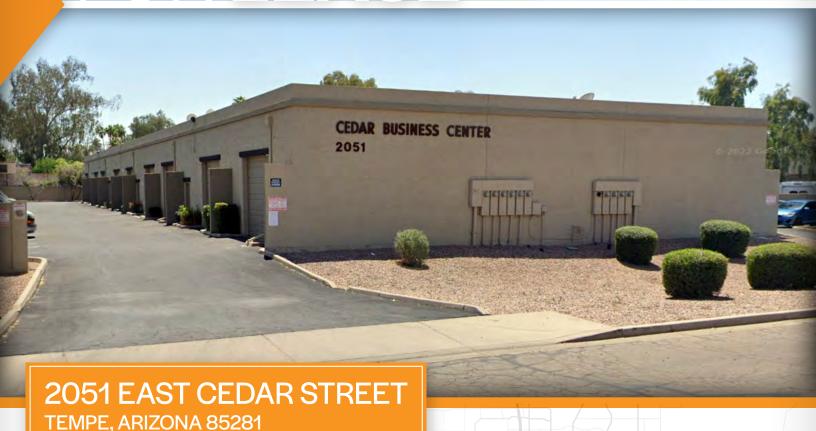

### PROPERTY **OVERVIEW**

- 700 Square Feet, Suite 9
- \$1,015 Per Month, \$50 WST & \$50 HVAC, Modified Gross
- 10' x 10' Roll-up Door
- 14' Clear Height
- 100% Evap Cooled Warehouse
- 3 Phase Power
- Private Restroom