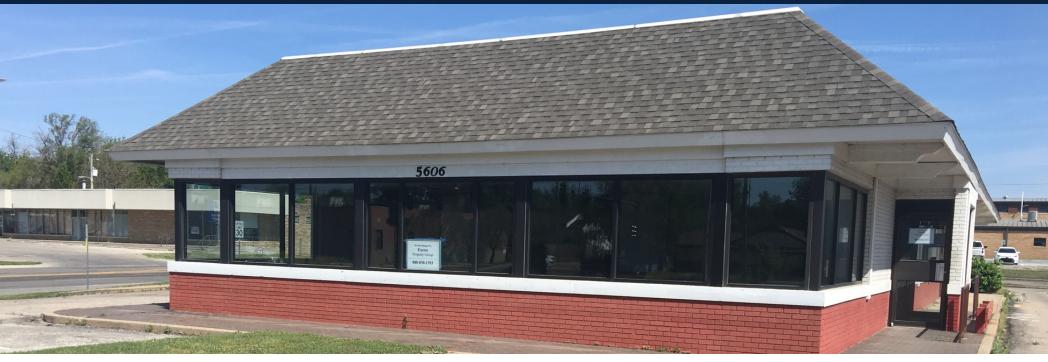

## FREE STANDING RESTAURANT/RETAIL FOR SALE

5606 E. Central Ave., Wichita, KS 67208

**SALE PRICE:** \$875,000.00

**BUILDING SIZE:** 4,461 SF

LOT SIZE: 1.17 Acres

**YEAR BUILT:** 1984

I C. **ZONING:** 

Generals \$15,348.98 **2023 TAXES:** Specials \$10.67

## **PROPERTY HIGHLIGHTS**

- Former quick service restaurant for sale.
- High visibility, hard corner lot located at Central & Edgemoor.
- 1.17 +/- acre sized lot.
- Walk-in cooler & freezer.
- Drive thru.
- Approximately 60 parking spaces.
- Contact broker regarding deed restrictions.