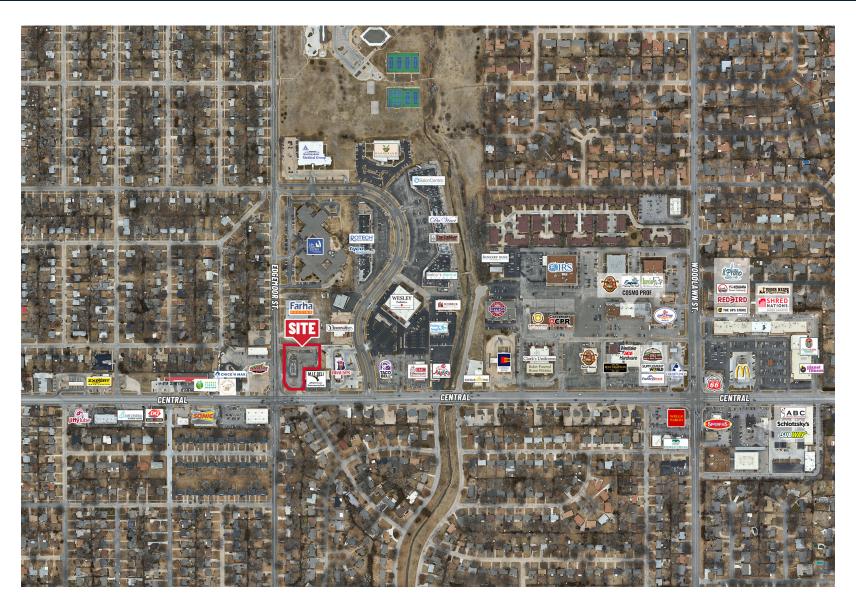

## **PROPERTY HIGHLIGHTS**

- Former quick service restaurant for sale.
- High visibility, hard corner lot located at Central & Edgemoor.
- 1.17 +/- acre sized lot.
- Walk-in cooler & freezer.
- Drive thru.
- Approximately 60 parking spaces.
- Contact broker regarding deed restrictions.

|          | TRAFFIC COUNTS     |            |
|----------|--------------------|------------|
| <b>2</b> | CENTRAL & EDGEMOOR | 20,925 VPD |

Offered exclusively by: **Lyndsey Gould** 

316-292-3960 | lgould@weigand.com