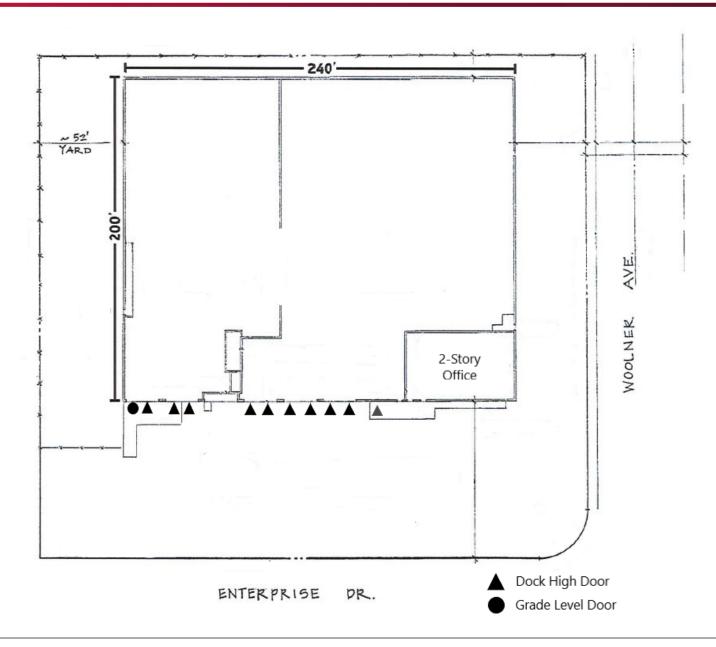

#### **FEATURES:**

- 54,000± SF Warehouse Building
- 48,000± SF Footprint
- 2.38± Acres
- 10 Docks
- 1 Drive-in Door
- 600 Amps
- 24' Clear Height
- Sprinklered
- Fenced Yard
- New Roof 2024
- Divisible
- Lease Rate: \$1.00/SF, NNN
- Sale Price: Call Exclusive Agents
- Available: February 2025