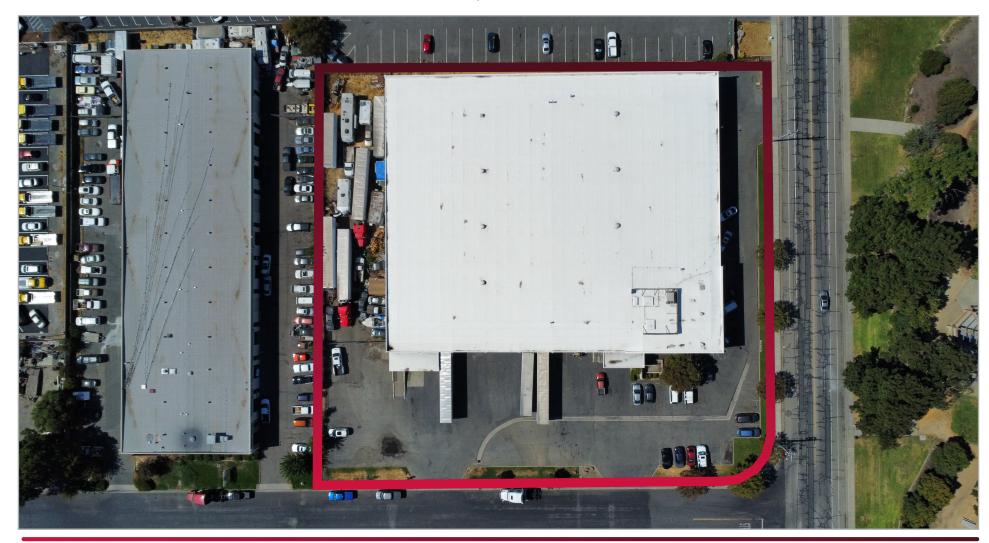

FOR LEASE OR SALE: 1801 WOOLNER AVENUE | FAIRFIELD, CA

#### **FEATURES:**

- 54,000± SF Warehouse Building
- 48,000± SF Footprint
- 2.38± Acres
- 10 Docks
- 1 Drive-in Door
- 600 Amps
- 24' Clear Height
- Sprinklered
- Fenced Yard
- New Roof 2024
- Divisible
- Lease Rate: \$1.00/SF, NNN
- Sale Price: Call Exclusive Agents
- Available: February 2025