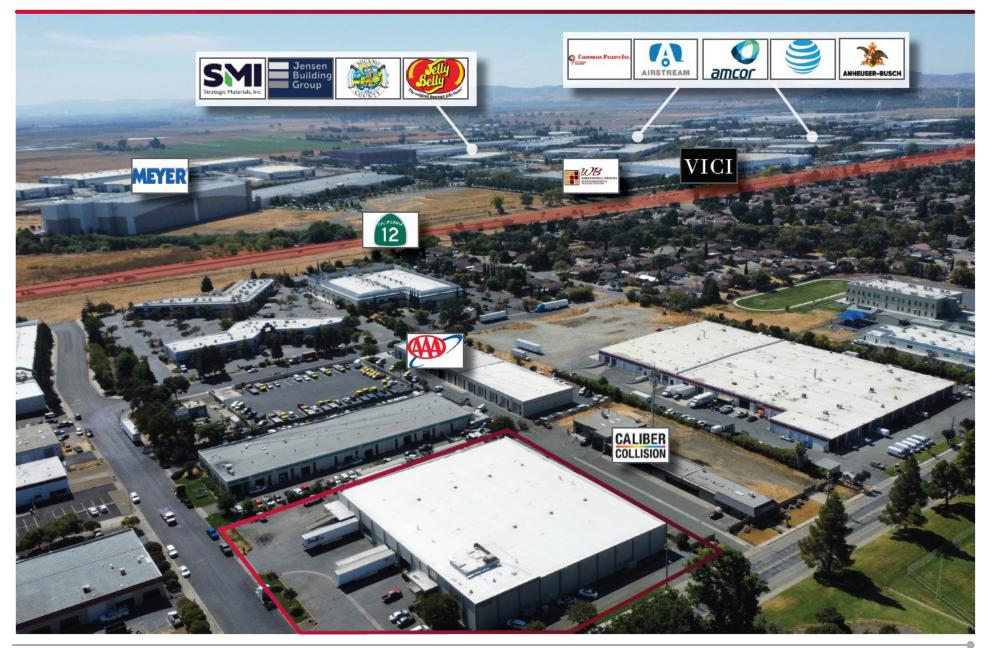

FOR LEASE OR SALE: 1801 WOOLNER AVENUE | FAIRFIELD, CA

#### **FEATURES:**

- 54,000± SF Warehouse Building
- 48,000± SF Footprint
- 2.38± Acres
- 10 Docks
- 1 Drive-in Door
- 600 Amps
- 24' Clear Height
- Sprinklered
- Fenced Yard
- New Roof 2024
- Divisible
- Lease Rate: \$1.00/SF, NNN
- Sale Price: Call Exclusive Agents
- Available: February 2025