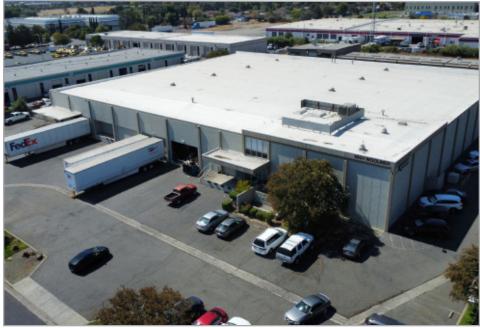

#### **FEATURES:**

- 54,000± SF Warehouse Building
- 48,000± SF Footprint
- 2.38± Acres
- 10 Docks
- 1 Drive-in Door
- 600 Amps
- 24' Clear Height
- Sprinklered
- Fenced Yard
- New Roof 2024
- Divisible
- Lease Rate: \$1.00/SF, NNN
- Sale Price: Call Exclusive Agents
- Available: February 2025