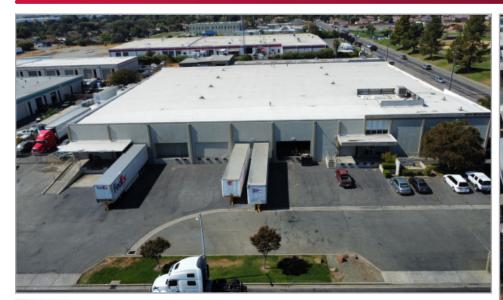

FOR LEASE OR SALE: 1801 WOOLNER AVENUE | FAIRFIELD, CA

#### **FEATURES:**

- 54,000± SF Warehouse Building
- 48,000± SF Footprint
- 2.38± Acres
- 10 Docks
- 1 Drive-in Door
- 600 Amps
- 24' Clear Height
- Sprinklered
- Fenced Yard
- New Roof 2024
- Divisible
- Lease Rate: \$1.00/SF, NNN
- Sale Price: Call Exclusive Agents
- Available: February 2025