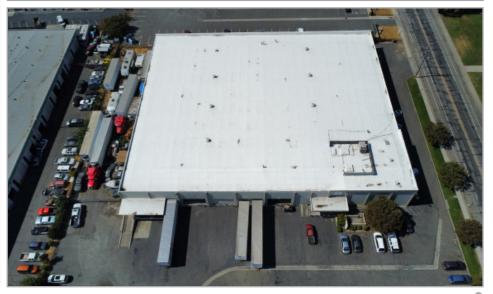

#### **FEATURES:**

- 54,000± SF Warehouse Building
- 48,000± SF Footprint
- 2.38± Acres
- 10 Docks
- 1 Drive-in Door
- 600 Amps
- 24' Clear Height
- Sprinklered
- Fenced Yard
- New Roof 2024
- Divisible
- Lease Rate: \$1.00/SF, NNN
- Sale Price: Call Exclusive Agents
- Available: February 2025