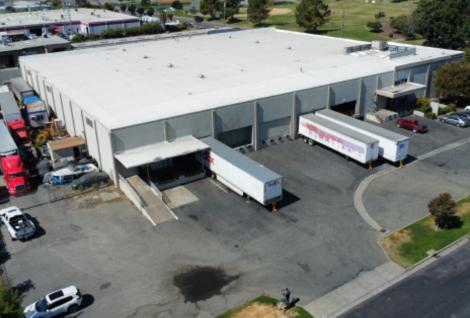

#### **FEATURES:**

- 54,000± SF Warehouse Building
- 48,000± SF Footprint
- 2.38± Acres
- 10 Docks
- 1 Drive-in Door
- 600 Amps
- 24' Clear Height
- Sprinklered
- Fenced Yard
- New Roof 2024
- Divisible
- Lease Rate: \$1.00/SF, NNN
- Sale Price: Call Exclusive Agents
- Available: February 2025