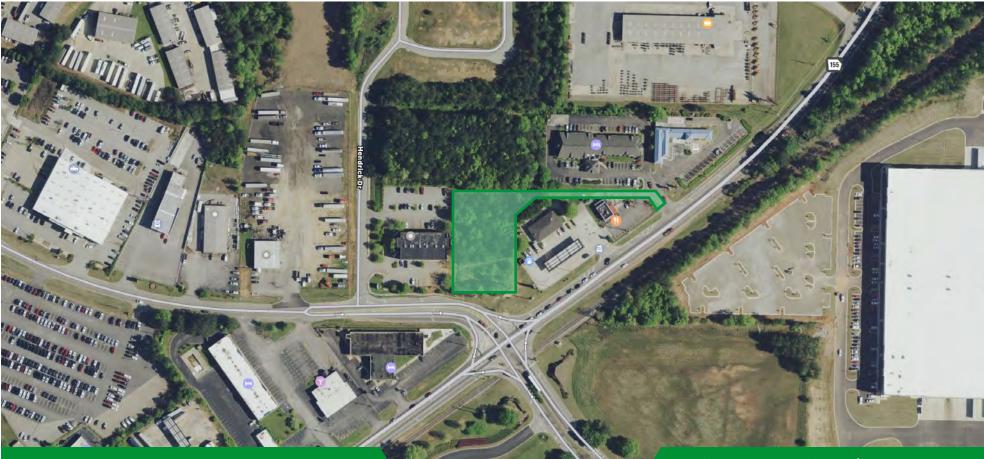

## **PRIME McDONOUGH COMMERCIAL DEVELOPMENT OPPORTUNITY** CORNER LOT AT HIGHWAY 155 AND INDUSTRIAL BLVD • McDONOUGH, GA 30253

## 1.05 +/- ACRES FOR SALE

### **PROPERTY SUMMARY**

- 1.05 +/- acres at a superb corner lot at signalized intersection
- Superb Fast Food/Retail Center/Anchor Tenant location with high visibility
- Approximate traffic counts of 21,500 in front of property
- Less than 1/4 mile from I-75 Intersection 216