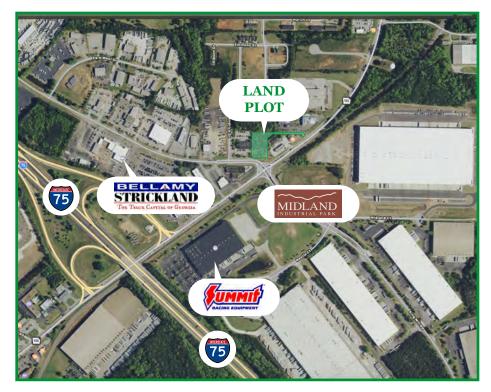

## **PRIME McDONOUGH COMMERCIAL DEVELOPMENT OPPORTUNITY** CORNER LOT AT HIGHWAY 155 AND INDUSTRIAL BLVD • McDONOUGH, GA 30253

### **PROPERTY SUMMARY**

- 1.05 +/- acres at a superb corner lot at signalized intersection
- Superb Fast Food/Retail Center/Anchor Tenant location with high visibility
- Approximate traffic counts of 21,500 in front of property
- Less than 1/4 mile from I-75 Intersection 216