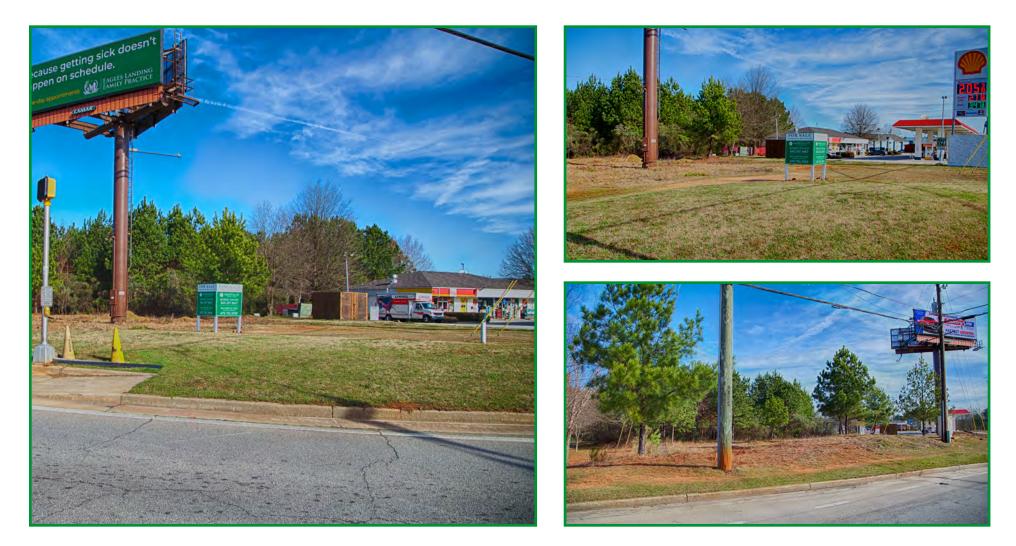

### CORNER LOT AT HIGHWAY 155 AND INDUSTRIAL BLVD • McDONOUGH, GA 30253

### **PROPERTY SUMMARY**

- 1.05 +/- acres at a superb corner lot at signalized intersection
- Superb Fast Food/Retail Center/Anchor Tenant location with high visibility
- Approximate traffic counts of 21,500 in front of property
- Less than 1/4 mile from I-75 Intersection 216