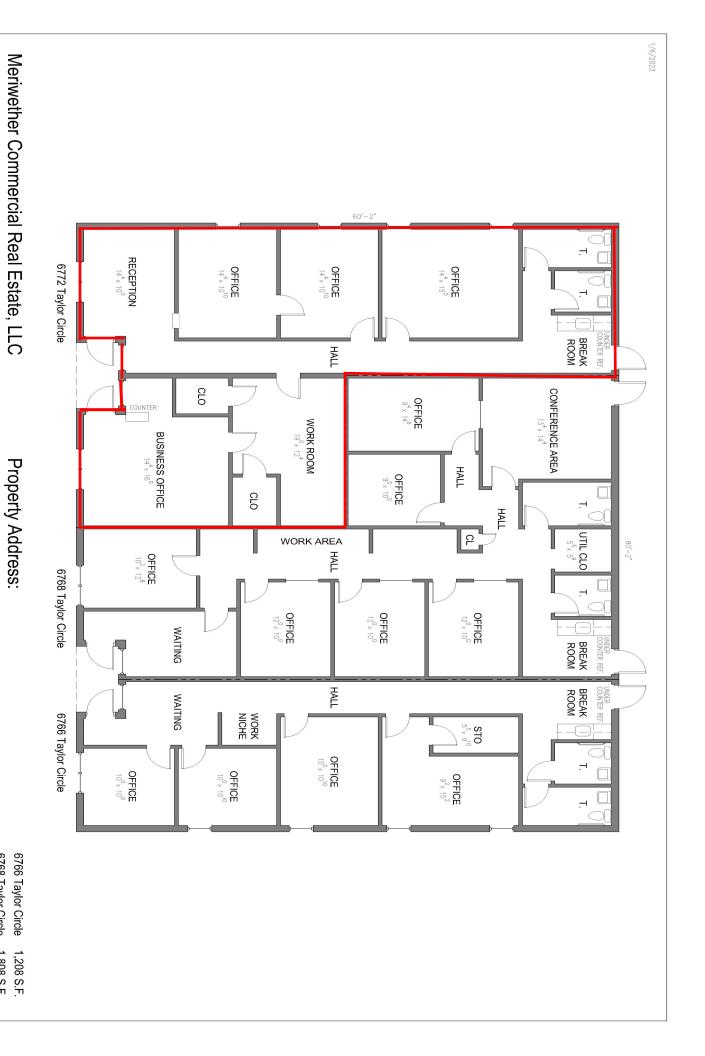

334-398-1808

6772, 6768, 6766 Taylor Circle

Montgomery, Alabama

6768 Taylor Circle 6772 Taylor Circle

TOTAL S.F.

1,808 S.F. 1,808 S.F. 4,824 S.F.