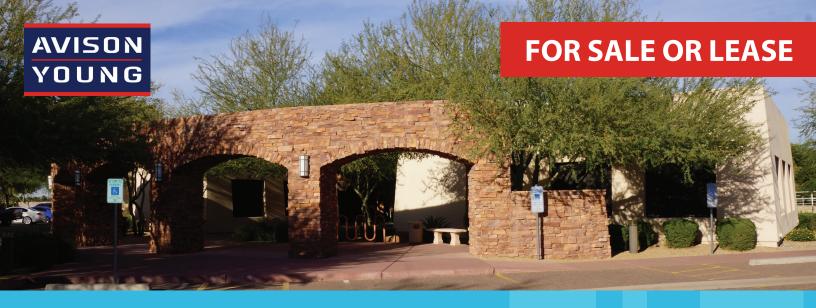

# **THUNDERBIRD RANCH PROFESSIONAL BUILDING** 6591 W Thunderbird Rd | Glendale, AZ 85306

# **PROPERTY HIGHLIGHTS**

Medical office condominium available within 10,995 SF medical office building. The property features nicely manicured landscaping with ample covered and uncovered parking.

- Monument signage available
- Situated between 3 major hospitals
- Strong traffic counts
- 125,000 population within a 3-mile radius