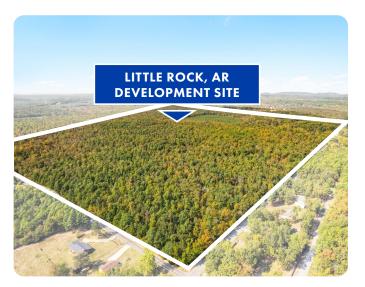

# A +/- 154.09-ACRE RESIDENTIAL/MASTER-PLANNED DEVELOPMENT OPPORTUNITY

NWC of Sullivan Road & Raines Road, Little Rock, Arkansas 72210

**R-2: Residential** ZONING

Residential/ Master-Planned PROJECTED SITE USE

## **PROPERTY SUMMARY**

Northmarq is pleased to present the Little Rock, AR Development Site, a prime +/- 154.09-acre development opportunity for a variety of residential and commercial uses. Located at the northwest corner of Sullivan Road and Raines Road, this property offers seamless access to downtown Little Rock and nearby communities.

#### LITTLE ROCK, AR DEVELOPMENT SITE

| ADDRESS            | NWC of Sullivan Rd & Raines Rd<br>Little Rock, AR 72210 |
|--------------------|---------------------------------------------------------|
| OFFERING PRICE     | To Be Determined by Market                              |
| TERMS              | All Cash                                                |
| TOTAL ACREAGE      | +/- 154.09 AC                                           |
| ZONING             | R-2: Residential                                        |
| PARCEL ID NUMBERS  | 54R0260004400, 54R0267301900,<br>54R0267302000          |
| TAX RATE (MILLAGE) | 0.0508                                                  |
| COUNTY             | Pulaski                                                 |
| CURRENT USE        | Timber                                                  |
| PROJECTED SITE USE | Residential/Master-Planned                              |
|                    |                                                         |