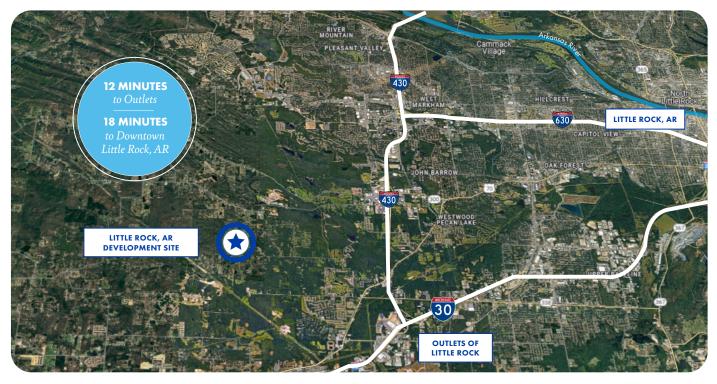

## **PROPERTY SUMMARY**

Northmarq is pleased to present the Little Rock, AR Development Site, a prime +/- 154.09-acre development opportunity for a variety of residential and commercial uses. Located at the northwest corner of Sullivan Road and Raines Road, this property offers seamless access to downtown Little Rock and nearby communities.

The Site boasts excellent visibility in a rapidly growing area known for its mix of urban conveniences and suburban appeal, surrounded by parks, retail centers, and local attractions. Developers will find flexibility in pursuing a wide range of projects that align with market demand. With rising land values and ongoing infrastructure improvements, this site presents a prime opportunity to contribute to the area's long-term growth and success.

#### LITTLE ROCK, AR DEVELOPMENT SITE

| ADDRESS            | NWC of Sullivan Rd & Raines Rd<br>Little Rock, AR 72210 |
|--------------------|---------------------------------------------------------|
| OFFERING PRICE     | To Be Determined by Market                              |
| TERMS              | All Cash                                                |
| TOTAL ACREAGE      | +/- 154.09 AC                                           |
| ZONING             | R-2: Residential                                        |
| PARCEL ID NUMBERS  | 54R0260004400, 54R0267301900,<br>54R0267302000          |
| TAX RATE (MILLAGE) | 0.0508                                                  |
| COUNTY             | Pulaski                                                 |
| CURRENT USE        | Timber                                                  |
| PROJECTED SITE USE | Residential/Master-Planned                              |
|                    |                                                         |