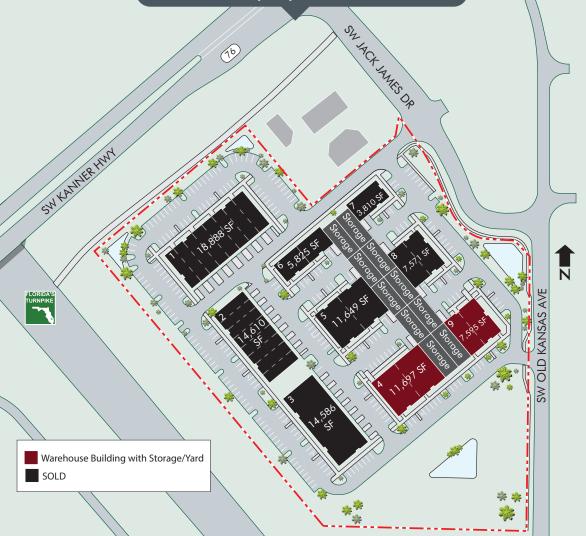

#### NEW BUILDINGS WITH YARD FOR LEASE

A Unique Opportunity for Direct Access to I-95 & Frontage on Florida's Turnpike

Kanner Highway between I-95 and Florida's Turnpike Stuart, FL

Property Site Plan

**Building Specs** 

## Warehouse Buildings with Yard/Storage Space

| Building Specs                  |                                             |
|---------------------------------|---------------------------------------------|
|                                 |                                             |
| Minimum<br>Divisible:           | 7,595 Square Feet                           |
| Maximum<br>Contiguous Possible: | 11,697 Square Feet                          |
| Overhead Doors:                 | 10' x 12'                                   |
| Exterior Walls:                 | Concrete Block Structure                    |
| Clear Height:                   | 18' Clear                                   |
| Slab on Grade:                  | 6″, 3,000 psi reinforced concrete           |
| Exterior<br>Windows:            | 1 5/16" insulated, im-<br>pact, low E-glass |
| Electrical<br>Service:          | 400 Amp, 120/208 Volt,<br>3-phase service   |
| Lighting:                       | LED Site Lighting                           |
|                                 |                                             |