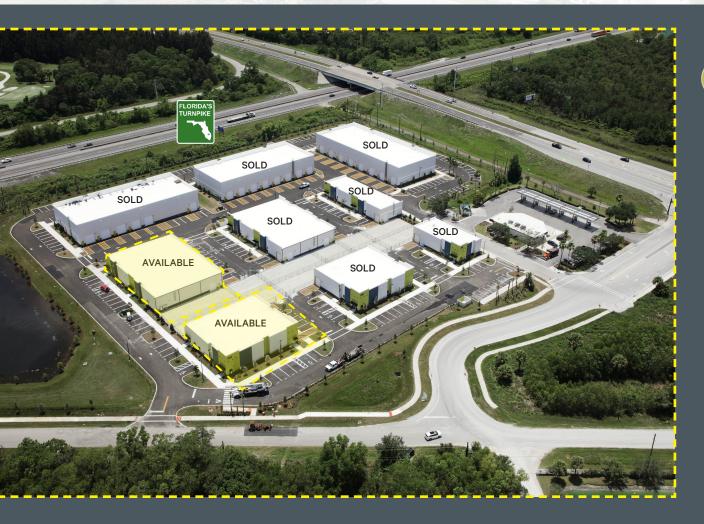

#### NEW BUILDINGS WITH YARD FOR LEASE

A Unique Opportunity for Direct Access to I-95 & Frontage on Florida's Turnpike

Kanner Highway between I-95 and Florida's Turnpike Stuart, FL

Property Site Plan

**Building Specs** 

- From ±7,595 SF Warehouse/ Office/Flex to ±11,697 SF
- Freestanding Buildings with Secure Yard Area
- Wide Range of Uses Permitted
- Grade Level Loading
- Easy access to Interstate 95 via SW Kanner Highway
- Visibility to Florida's Turnpike