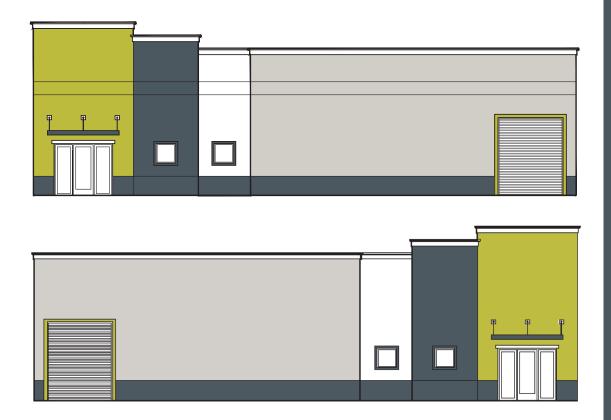

- From ±7,595 SF Warehouse/ Office/Flex to ±11,697 SF
- Freestanding Buildings with Secure Yard Area
- Wide Range of Uses Permitted
- Grade Level Loading
- Easy access to Interstate 95 via SW Kanner Highway
- Visibility to Florida's Turnpike

## Warehouse Buildings with Yard/Storage Space

| Building Specs                  |                                             |
|---------------------------------|---------------------------------------------|
|                                 |                                             |
| Minimum<br>Divisible:           | 7,595 Square Feet                           |
| Maximum<br>Contiguous Possible: | 11,697 Square Feet                          |
| Overhead Doors:                 | 10' x 12'                                   |
| Exterior Walls:                 | Concrete Block Structure                    |
| Clear Height:                   | 18' Clear                                   |
| Slab on Grade:                  | 6″, 3,000 psi reinforced concrete           |
| Exterior<br>Windows:            | 1 5/16" insulated, im-<br>pact, low E-glass |
| Electrical<br>Service:          | 400 Amp, 120/208 Volt,<br>3-phase service   |
| Lighting:                       | LED Site Lighting                           |
|                                 |                                             |