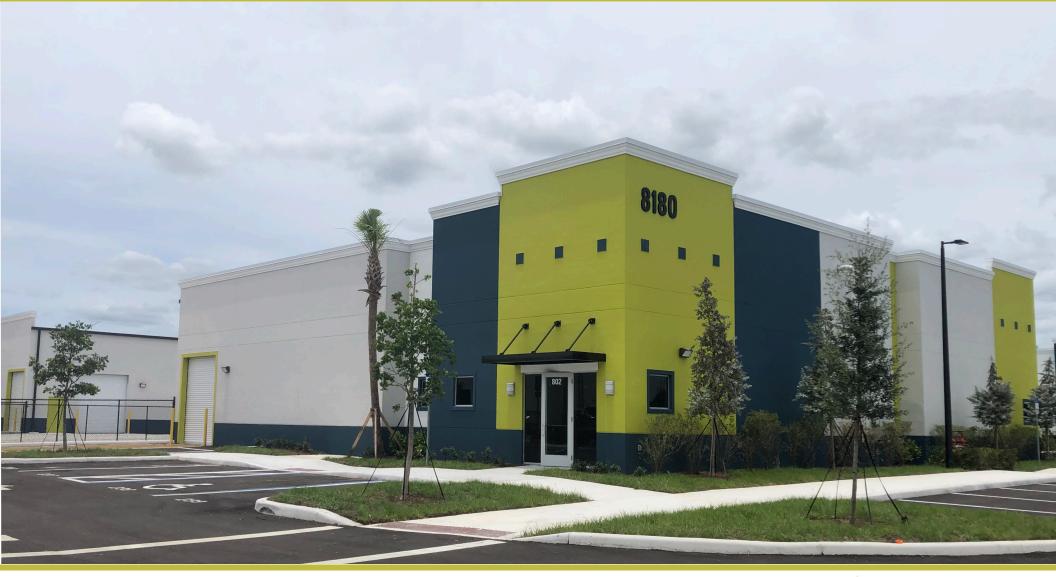

### South Martin Industrial Park

#### NEW BUILDINGS WITH YARD FOR LEASE

A Unique Opportunity for Direct Access to I-95 & Frontage on Florida's Turnpike

Kanner Highway between I-95 and Florida's Turnpike Stuart, FL

Property Site Plan

**Building Specs** 

- From ±7,595 SF Warehouse/ Office/Flex to ±11,697 SF
- Freestanding Buildings with Secure Yard Area
- Wide Range of Uses Permitted
- Grade Level Loading
- Easy access to Interstate 95 via SW Kanner Highway
- Visibility to Florida's Turnpike