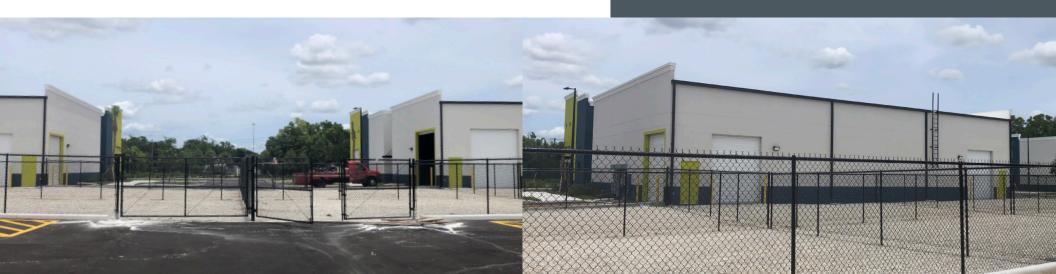

- From ±7,595 SF Warehouse/ Office/Flex to ±11,697 SF
- Freestanding Buildings with Secure Yard Area
- Wide Range of Uses Permitted
- Grade Level Loading
- Easy access to Interstate 95 via SW Kanner Highway
- Visibility to Florida's Turnpike

## Warehouse Buildings with Yard/Storage Space

| Building Specs                  |                                             |
|---------------------------------|---------------------------------------------|
|                                 |                                             |
| Minimum<br>Divisible:           | 7,595 Square Feet                           |
| Maximum<br>Contiguous Possible: | 11,697 Square Feet                          |
| Overhead Doors:                 | 10' x 12'                                   |
| Exterior Walls:                 | Concrete Block Structure                    |
| Clear Height:                   | 18' Clear                                   |
| Slab on Grade:                  | 6″, 3,000 psi reinforced concrete           |
| Exterior<br>Windows:            | 1 5/16" insulated, im-<br>pact, low E-glass |
| Electrical<br>Service:          | 400 Amp, 120/208 Volt,<br>3-phase service   |
| Lighting:                       | LED Site Lighting                           |
|                                 |                                             |