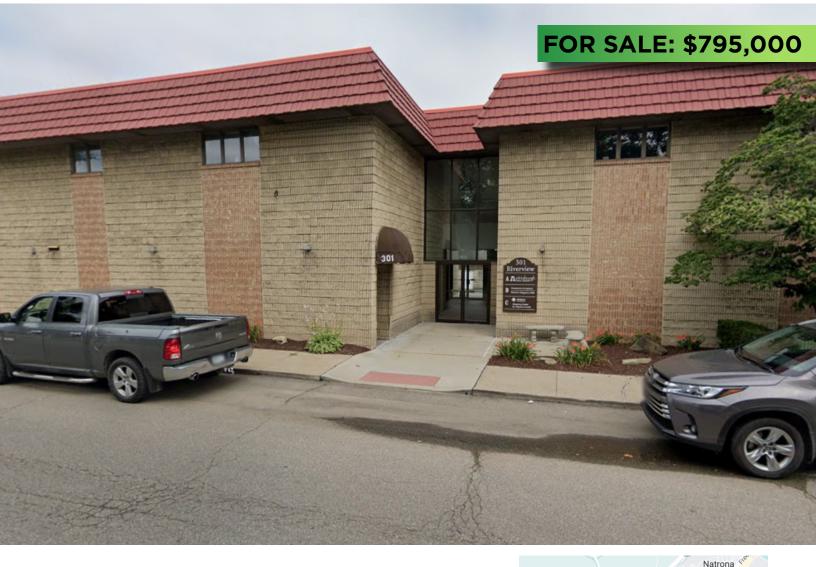

## MEDICAL OFFICE SPACE **FOR SALE OR LEASE** 301 E 1ST AVENUE, TARENTUM PA 15084

## **BUILDING HIGHLIGHTS**

- For Sale: \$795,000
- 3,500 SF office suite available for lease. Can be sub-divided
- \$2,650/month plus utilities
- 2nd Floor consists of four large 2-bedroom apartments.
- 2-Story Mixed Use Commercial Building
- 2nd Generation Medical Office Space: Formerly - Allegheny Health Network
- 9 Patient Parking Spaces
- 10 Private Parking Spaces for Drs. & Support Staff