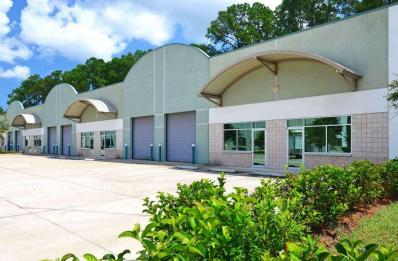

### PROPERTY OVERVIEW

Pine Street / RPS is proud to bring 6,933± SF of IL warehouse space for lease in the Avenues North Commerce Park. Located in the Butler Submarket of Jacksonville, the area offers excellent access to downtown Jacksonville and all other major highways.

# INDUSTRIAL PROPERTY FOR LEASE Avenues North Commerce Park - Building 400, Suites 401-402