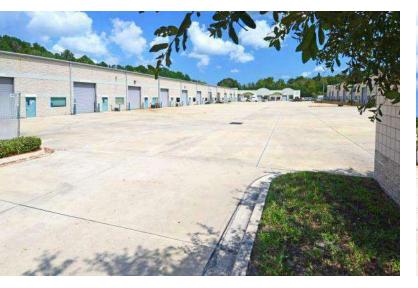

## OFFERING SUMMARY

| Lease Rate:     | \$1.06 - 12.75<br>SF/month<br>(NNN)     |
|-----------------|-----------------------------------------|
| Building Size:  | 6,933± SF                               |
| Warehouse SF:   | 4,041± SF                               |
| Office SF:      | 2,892± SF                               |
| Zoning:         | IL                                      |
| Ceiling Height: | 18'-20'±                                |
| Loading:        | 2 Grade-level<br>doors (rear<br>loaded) |
| Electric:       | 3 Phase                                 |