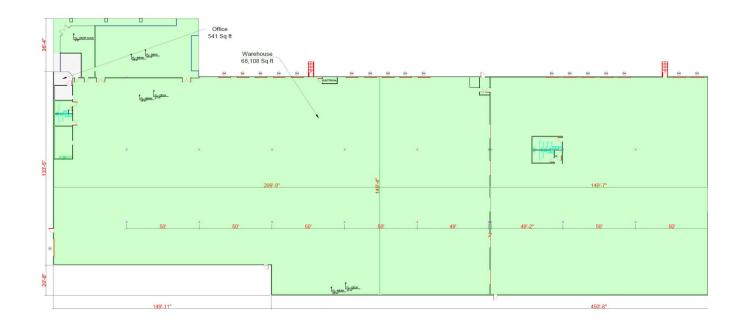

### **Property Features**

• Asking rate per SF: \$5.55 MG

• Suite 1B: 22,000 SF

• 7 dock high doors

• Suite 1A: 46,000 SF

• 10 dock high doors

· Partially air conditioned

• 50 ft column spacing

· Ceiling height: 20 ft

· Spaces can be leased separate or combined

For more information: