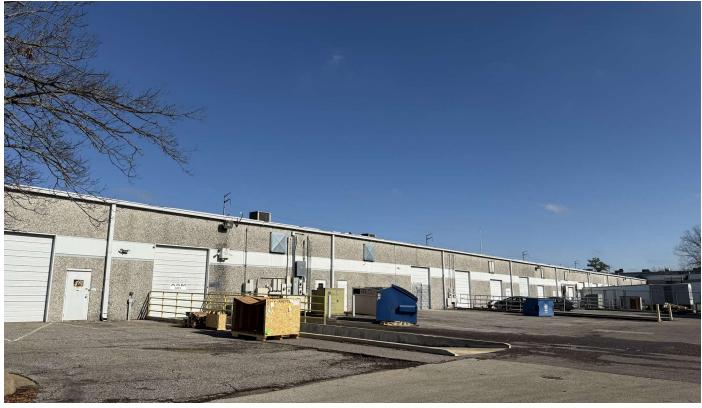

### **Property Features**

• Asking rate per SF: \$5.55 MG

• Suite 1B: 22,000 SF

• 7 dock high doors

• Suite 1A: 46,000 SF

• 10 dock high doors

· Partially air conditioned

• 50 ft column spacing

· Ceiling height: 20 ft

· Spaces can be leased separate or combined

For more information: