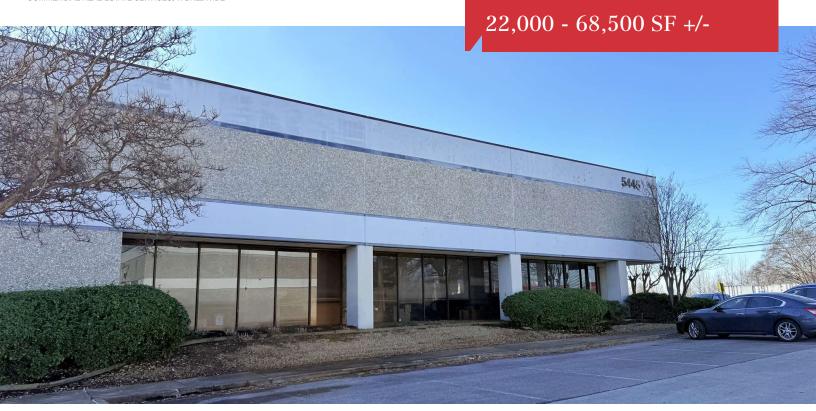

### 5445 E Raines Rd

Memphis, Tennessee 38115

### **Property Features**

• Asking rate per SF: \$5.55 MG

• Suite 1B: 22,000 SF

• 7 dock high doors

• Suite 1A: 46,000 SF

• 10 dock high doors

· Partially air conditioned

• 50 ft column spacing