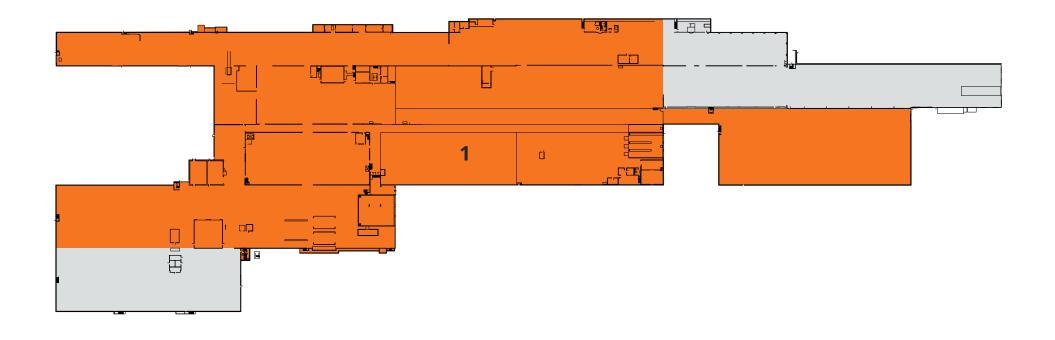

# FLOOR PLAN 325 BUFFALO STREET | FRANKLIN, PA

| NUMBER | SPACE DESIGNATION | SQUARE FEET |
|--------|-------------------|-------------|
| 1      | PREMISES          | 361,646 SF  |

VIEW A VIDEO OF THIS PROPERTY

| NUMBER | SPACE DESIGNATION | SQUARE FEET |
|--------|-------------------|-------------|
| 1      | BUILDING          | 361,646 SF  |
| 2      | LOT               | 47.05 ACRES |