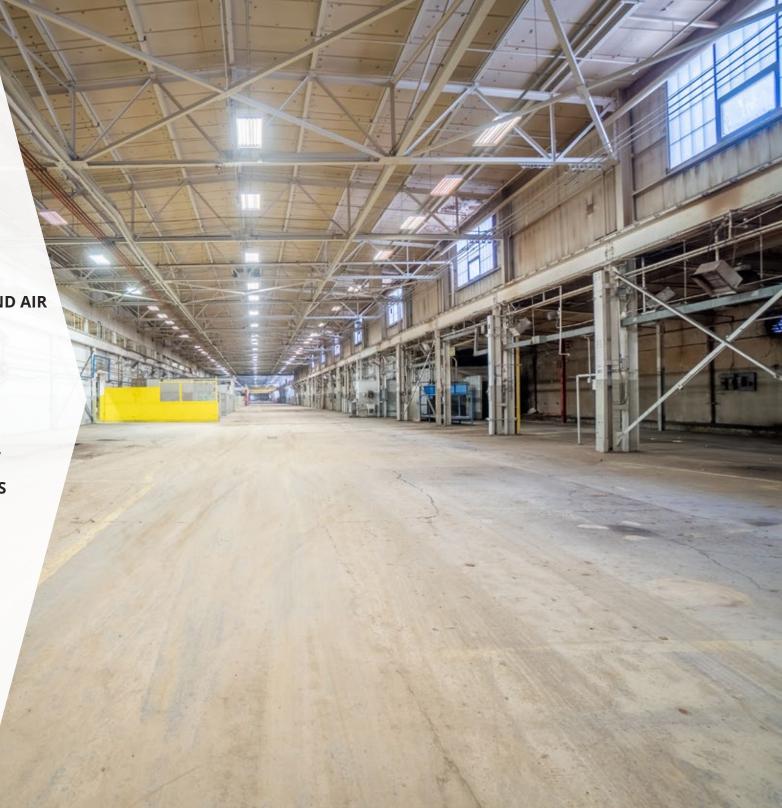

**CLEAR HEIGHTS:** MAIN PLANT UP TO 28' | WAREHOUSE **UP TO 44'** 

### PROPERTY DETAILS 325 BUFFALO STREET | FRANKLIN, PA

| AVAILABLE SPACE  | 361,646 SF                                                                                                                                                     |
|------------------|----------------------------------------------------------------------------------------------------------------------------------------------------------------|
| OFFICE SPACE     | +/-17,000 SF                                                                                                                                                   |
| DOCK DOORS       | 7                                                                                                                                                              |
| DRIVE-IN DOORS   | 10                                                                                                                                                             |
| CLEAR HEIGHT     | Main Plant up to 28'   Warehouse up to 44'                                                                                                                     |
| WALLS            | Insulated Metal Panel                                                                                                                                          |
| FLOORS           | 8" - 12" Reinforced Concrete                                                                                                                                   |
| YEAR BUILT       | 1970 - 1981                                                                                                                                                    |
| FIRE SUPPRESSION | 100% Wet System                                                                                                                                                |
| LIGHTING         | T-5 Fluorescent                                                                                                                                                |
| CRANES           | 42 OH Cranes: (4) 4-ton, (2) 7.5-ton, (10) 20-ton, (1) 40-ton, (11) 5-ton, (8) 10-ton, (6) 30-ton<br>Jib Cranes up to 2-ton Capacity                           |
| WATER            | Supplied by City of Franklin   250,000-gallon<br>Reservoir Tank behind Building for<br>Suppression Support                                                     |
| POWER            | 4160V, 2300V, 480V, 277V, 120V<br>Substation Supplies 34.5KV at Two Incoming<br>Locations which Feeds Two Main Internal<br>Substations & Numerous Transformers |
| PARKING          | 525 Surface Spots on 2 Main Lots                                                                                                                               |
| LAND AREA        | 47.05 Acres                                                                                                                                                    |
| ZONING           | IN-Industrial                                                                                                                                                  |
| PARCEL ID        | 10-103-001-000                                                                                                                                                 |
| OPEX ESTIMATE    | \$0.57/SF                                                                                                                                                      |