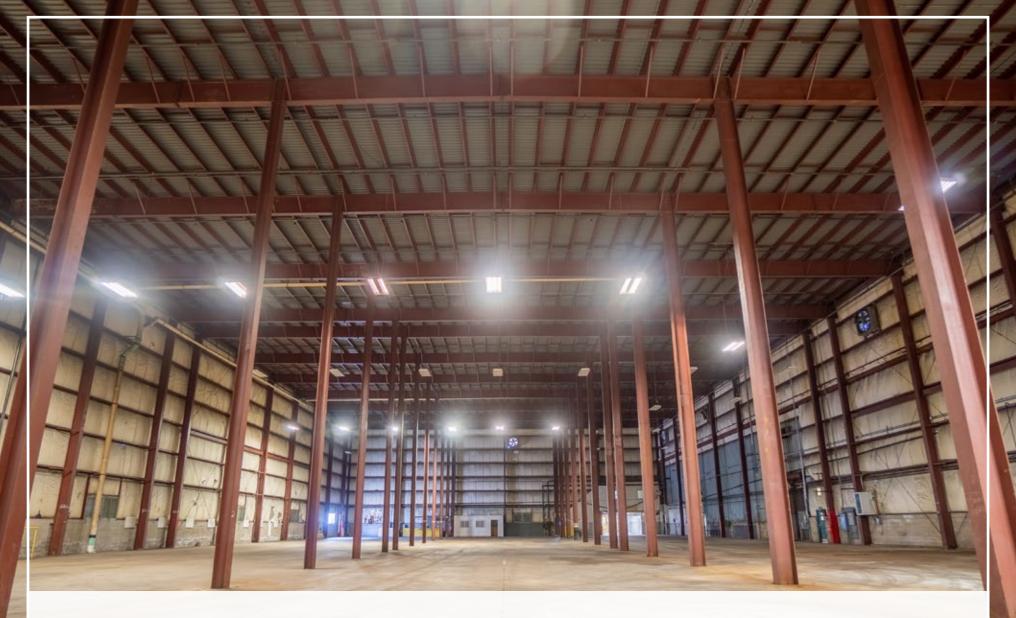

**CLEAR HEIGHTS:** MAIN PLANT UP TO 28' | WAREHOUSE **UP TO 44'** 

### PROPERTY DETAILS 325 BUFFALO STREET | FRANKLIN, PA

| AVAILABLE SPACE  | 361,646 SF                                                                                                                                                     |
|------------------|----------------------------------------------------------------------------------------------------------------------------------------------------------------|
| OFFICE SPACE     | +/-17,000 SF                                                                                                                                                   |
| DOCK DOORS       | 7                                                                                                                                                              |
| DRIVE-IN DOORS   | 10                                                                                                                                                             |
| CLEAR HEIGHT     | Main Plant up to 28'   Warehouse up to 44'                                                                                                                     |
| WALLS            | Insulated Metal Panel                                                                                                                                          |
| FLOORS           | 8" - 12" Reinforced Concrete                                                                                                                                   |
| YEAR BUILT       | 1970 - 1981                                                                                                                                                    |
| FIRE SUPPRESSION | 100% Wet System                                                                                                                                                |
| LIGHTING         | T-5 Fluorescent                                                                                                                                                |
| CRANES           | 42 OH Cranes: (4) 4-ton, (2) 7.5-ton, (10) 20-ton, (1) 40-ton, (11) 5-ton, (8) 10-ton, (6) 30-ton<br>Jib Cranes up to 2-ton Capacity                           |
| WATER            | Supplied by City of Franklin   250,000-gallon<br>Reservoir Tank behind Building for<br>Suppression Support                                                     |
| POWER            | 4160V, 2300V, 480V, 277V, 120V<br>Substation Supplies 34.5KV at Two Incoming<br>Locations which Feeds Two Main Internal<br>Substations & Numerous Transformers |
| PARKING          | 525 Surface Spots on 2 Main Lots                                                                                                                               |
| LAND AREA        | 47.05 Acres                                                                                                                                                    |
| ZONING           | IN-Industrial                                                                                                                                                  |
| PARCEL ID        | 10-103-001-000                                                                                                                                                 |
| OPEX ESTIMATE    | \$0.57/SF                                                                                                                                                      |