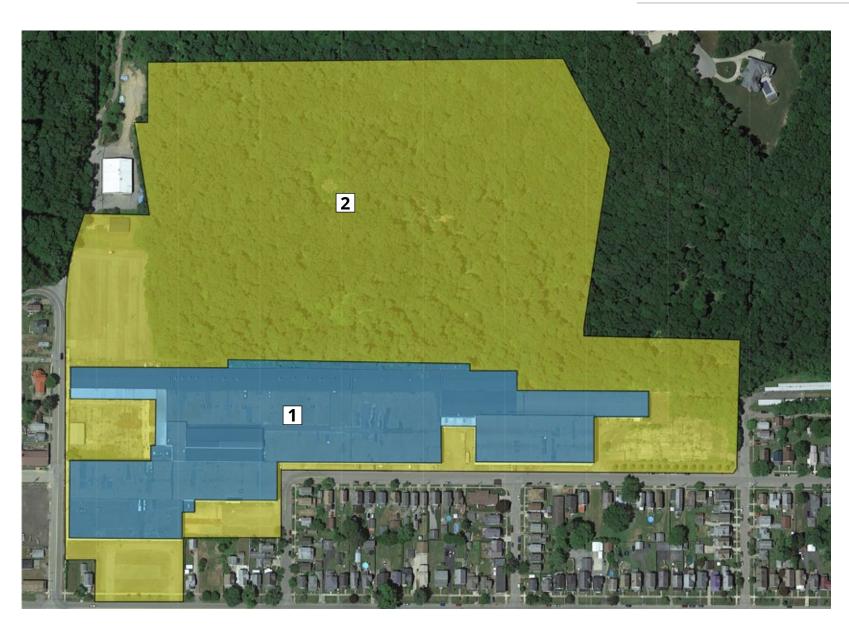

# FLOOR PLAN 325 BUFFALO STREET | FRANKLIN, PA

| NUMBER | SPACE DESIGNATION | SQUARE FEET |
|--------|-------------------|-------------|
| 1      | PREMISES          | 361,646 SF  |

VIEW A VIDEO OF THIS PROPERTY

| NUMBER | SPACE DESIGNATION | SQUARE FEET |
|--------|-------------------|-------------|
| 1      | BUILDING          | 361,646 SF  |
| 2      | LOT               | 47.05 ACRES |