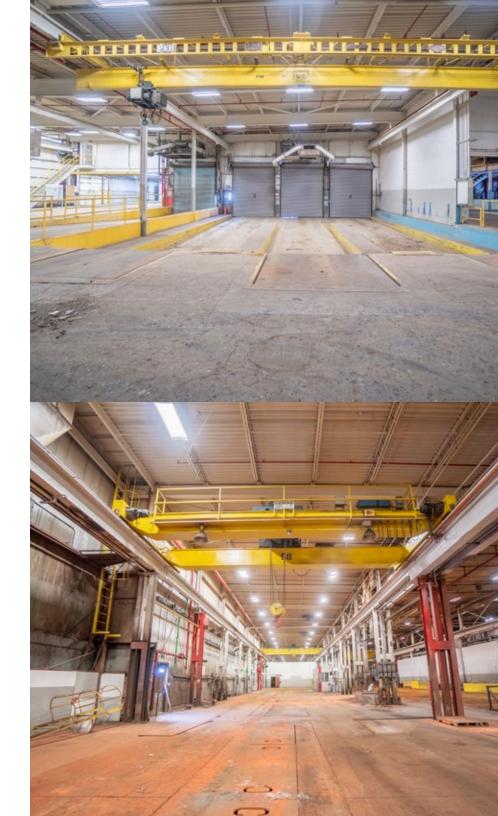

### PROPERTY DETAILS 325 BUFFALO STREET | FRANKLIN, PA

| AVAILABLE SPACE  | 361,646 SF                                                                                                                                                     |
|------------------|----------------------------------------------------------------------------------------------------------------------------------------------------------------|
| OFFICE SPACE     | +/-17,000 SF                                                                                                                                                   |
| DOCK DOORS       | 7                                                                                                                                                              |
| DRIVE-IN DOORS   | 10                                                                                                                                                             |
| CLEAR HEIGHT     | Main Plant up to 28'   Warehouse up to 44'                                                                                                                     |
| WALLS            | Insulated Metal Panel                                                                                                                                          |
| FLOORS           | 8" - 12" Reinforced Concrete                                                                                                                                   |
| YEAR BUILT       | 1970 - 1981                                                                                                                                                    |
| FIRE SUPPRESSION | 100% Wet System                                                                                                                                                |
| LIGHTING         | T-5 Fluorescent                                                                                                                                                |
| CRANES           | 42 OH Cranes: (4) 4-ton, (2) 7.5-ton, (10) 20-ton, (1) 40-ton, (11) 5-ton, (8) 10-ton, (6) 30-ton<br>Jib Cranes up to 2-ton Capacity                           |
| WATER            | Supplied by City of Franklin   250,000-gallon<br>Reservoir Tank behind Building for<br>Suppression Support                                                     |
| POWER            | 4160V, 2300V, 480V, 277V, 120V<br>Substation Supplies 34.5KV at Two Incoming<br>Locations which Feeds Two Main Internal<br>Substations & Numerous Transformers |
| PARKING          | 525 Surface Spots on 2 Main Lots                                                                                                                               |
| LAND AREA        | 47.05 Acres                                                                                                                                                    |
| ZONING           | IN-Industrial                                                                                                                                                  |
| PARCEL ID        | 10-103-001-000                                                                                                                                                 |
| OPEX ESTIMATE    | \$0.57/SF                                                                                                                                                      |