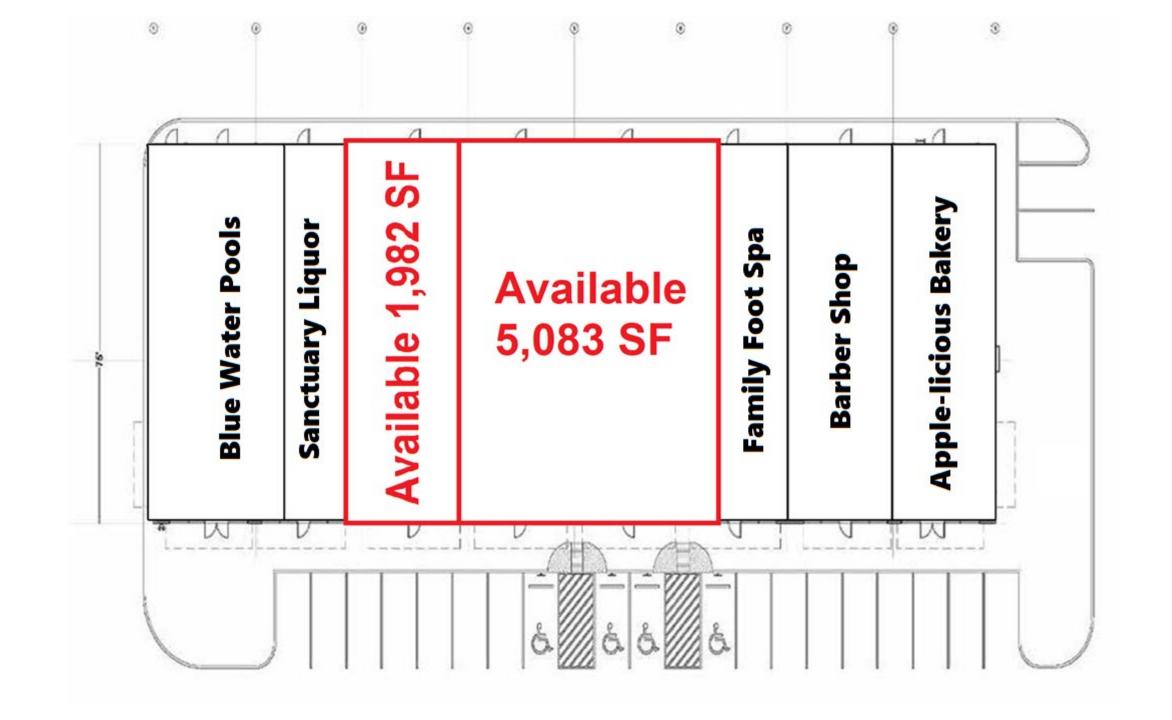

## SITE 350 1982 SF

- 2nd generation
- A/C
- Restroom
- Office
- Ready to move in
- \$22/SF/YR + NNN

SUITE 400 – 500 5,083 SF

- 1st Generation
- Divisible
- TI Allowance
- Main/Prime space of Sanctuary Plaza
- \$22 SF/YR + NNN