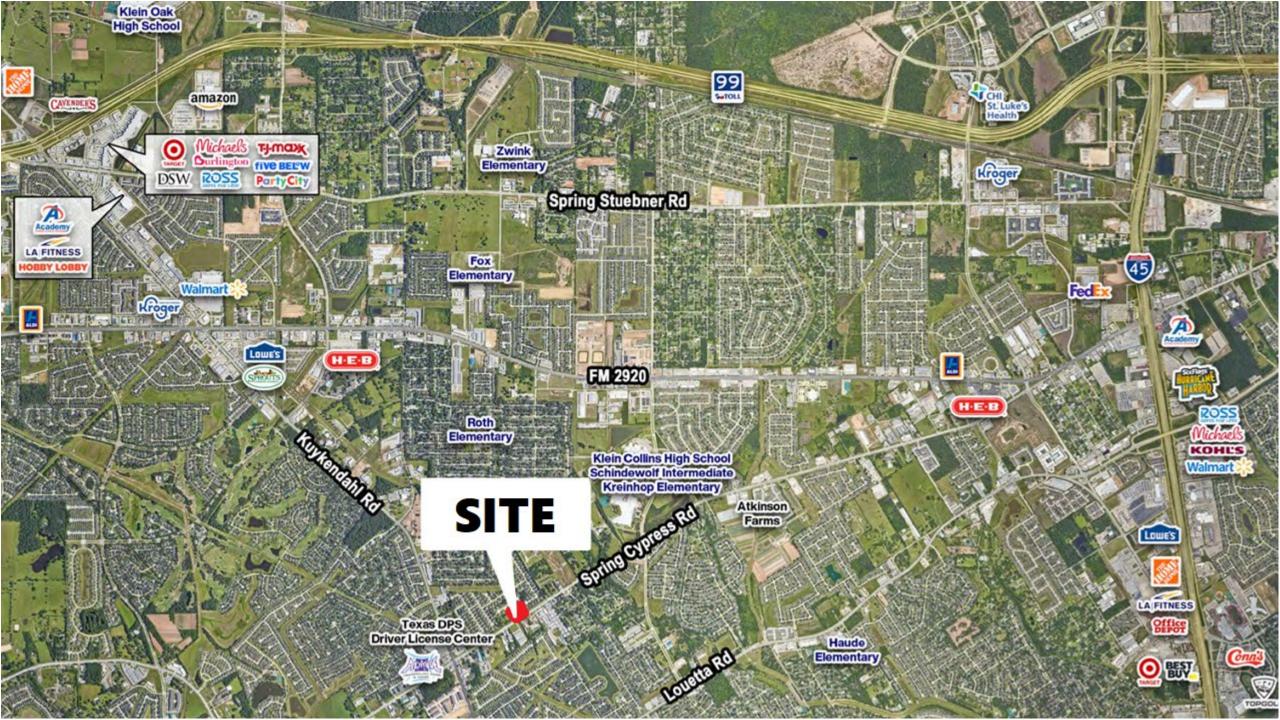

## **Property information**

- Brand-new, high-quality construction
- Ideally positioned at the entrance of The Sanctuary neighborhood
- Frontage along Spring Cypress Rd, a major thoroughfare for the surrounding trade area
- Exposure to over 24,300 cars along Spring Cypress Rd
- Abundant parking available (5.4/1,000 SF)
- Close proximity to several residential developments including Birchway Spring Cypress, a newly constructed apartment complex with ±420 units
- Major area retailers include H-E-B, Kroger, Sprouts, Aldi, Walmart, Target, Academy, Lowe's and Home Depot, amongst several others