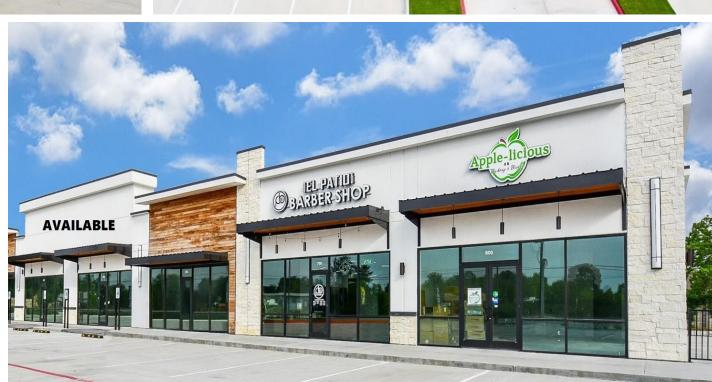

## **Sanctuary Plaza**

**4420 Spring Cypress Spring Tx 77388** 

**CALL 281.900.2892 FOR INFORMATION** 

## **Property information**

- Brand-new, high-quality construction
- Ideally positioned at the entrance of The Sanctuary neighborhood
- Frontage along Spring Cypress Rd, a major thoroughfare for the surrounding trade area
- Exposure to over 24,300 cars along Spring Cypress Rd
- Abundant parking available (5.4/1,000 SF)
- Close proximity to several residential developments including Birchway Spring Cypress, a newly constructed apartment complex with ±420 units
- Major area retailers include H-E-B, Kroger, Sprouts, Aldi, Walmart, Target, Academy, Lowe's and Home Depot, amongst several others