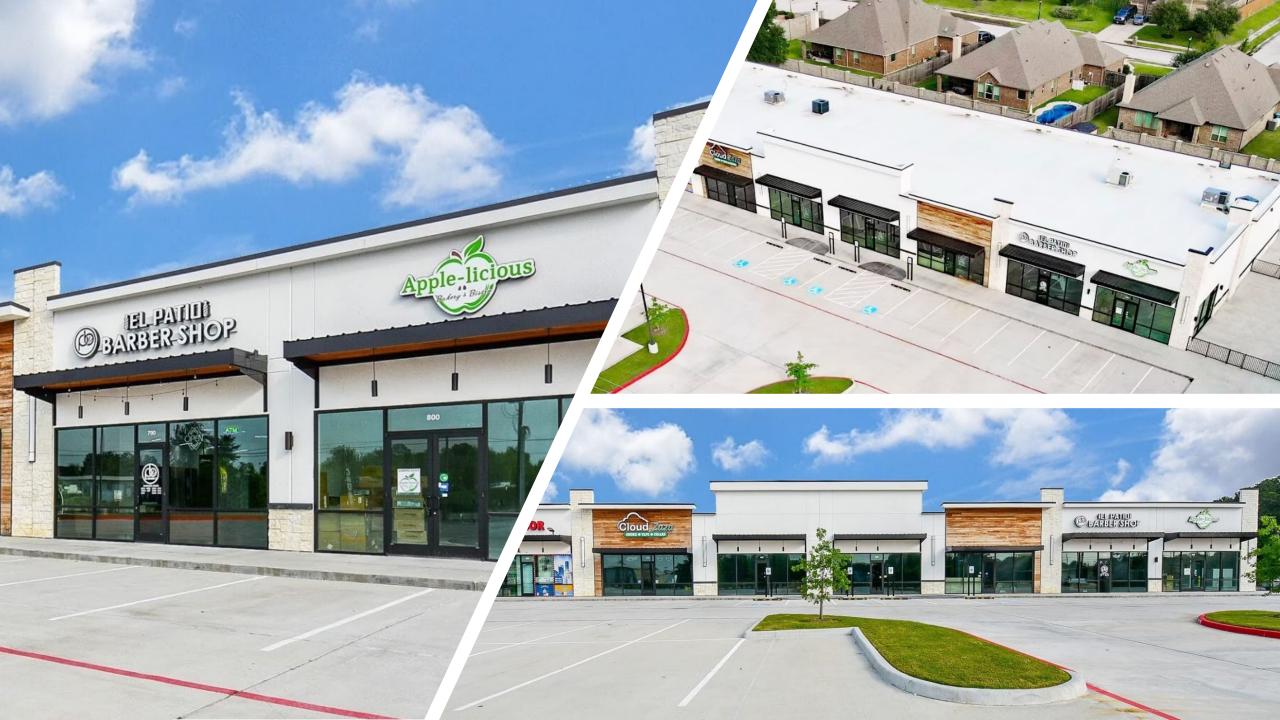

## **Sanctuary Plaza**

**4420 Spring Cypress Spring Tx 77388** 

**CALL 281.900.2892 FOR INFORMATION** 

## **Property information**

- Brand-new, high-quality construction
- Ideally positioned at the entrance of The Sanctuary neighborhood
- Frontage along Spring Cypress Rd, a major thoroughfare for the surrounding trade area
- Exposure to over 24,300 cars along Spring Cypress Rd
- Abundant parking available (5.4/1,000 SF)
- Close proximity to several residential developments including Birchway Spring Cypress, a newly constructed apartment complex with ±420 units
- Major area retailers include H-E-B, Kroger, Sprouts, Aldi, Walmart, Target, Academy, Lowe's and Home Depot, amongst several others