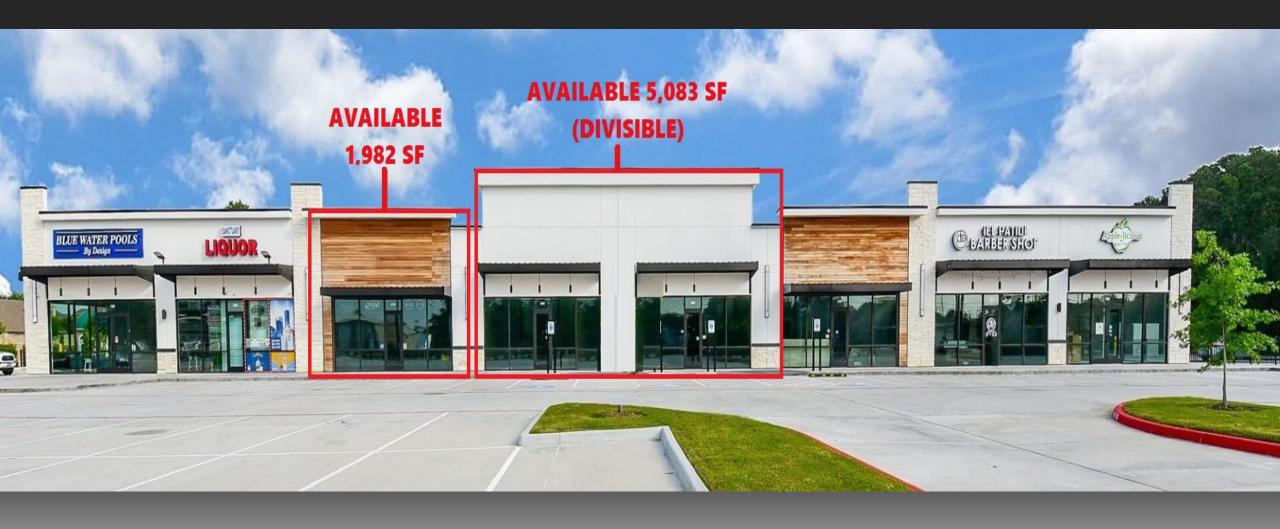

## SITE 350 1982 SF

- 2nd generation
- A/C
- Restroom
- Office
- Ready to move in
- \$22/SF/YR + NNN

SUITE 400 – 500 5,083 SF

- 1st Generation
- Divisible
- TI Allowance
- Main/Prime space of Sanctuary Plaza
- \$22 SF/YR + NNN