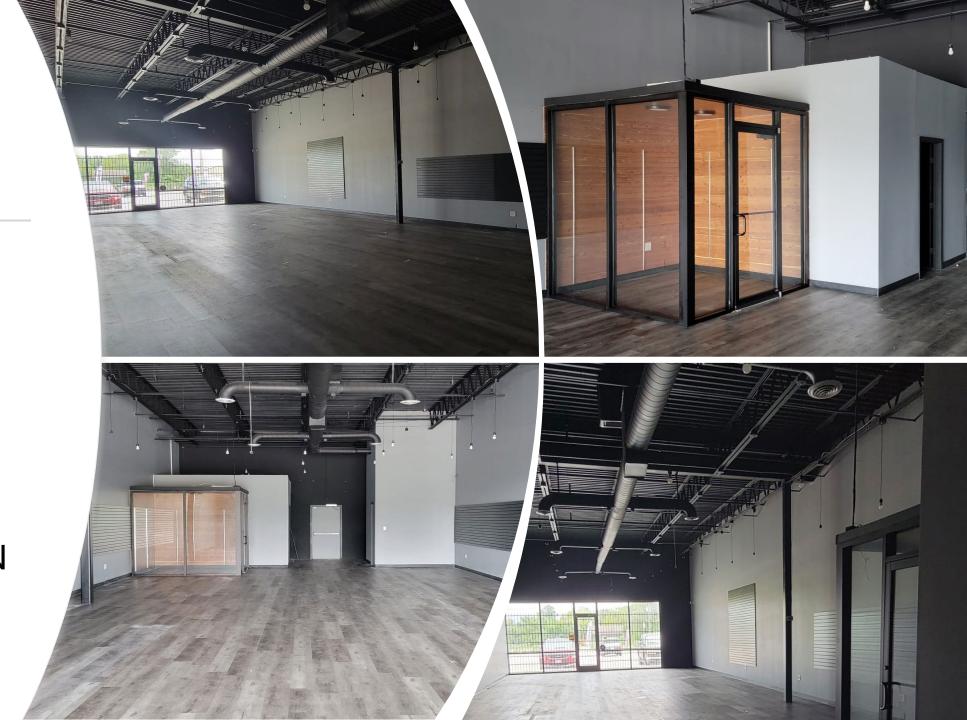

## SITE 350 1982 SF

- 2nd generation
- A/C
- Restroom
- Office
- Ready to move in
- \$22/SF/YR + NNN

SUITE 400 – 500 5,083 SF

- 1st Generation
- Divisible
- TI Allowance
- Main/Prime space of Sanctuary Plaza
- \$22 SF/YR + NNN