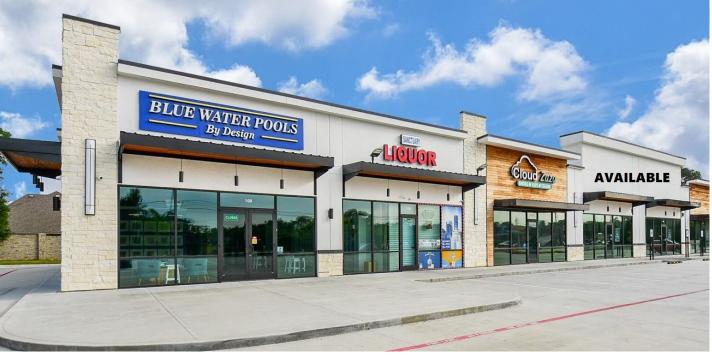

## **Property information**

- Brand-new, high-quality construction
- Ideally positioned at the entrance of The Sanctuary neighborhood
- Frontage along Spring Cypress Rd, a major thoroughfare for the surrounding trade area
- Exposure to over 24,300 cars along Spring Cypress Rd
- Abundant parking available (5.4/1,000 SF)
- Close proximity to several residential developments including Birchway Spring Cypress, a newly constructed apartment complex with ±420 units
- Major area retailers include H-E-B, Kroger, Sprouts, Aldi, Walmart, Target, Academy, Lowe's and Home Depot, amongst several others