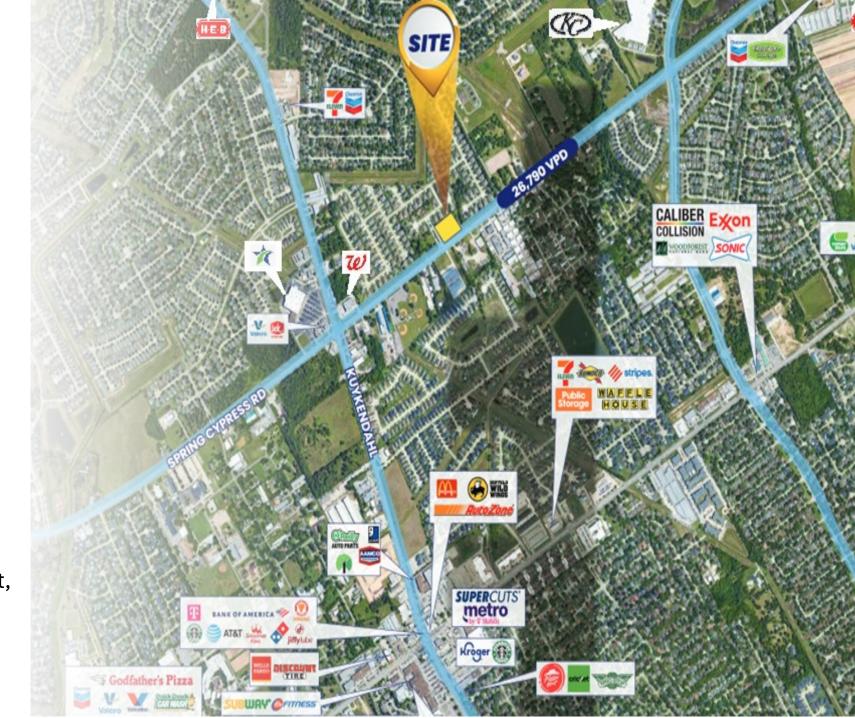

## **Property information**

- Brand-new, high-quality construction
- Ideally positioned at the entrance of The Sanctuary neighborhood
- Frontage along Spring Cypress Rd, a major thoroughfare for the surrounding trade area
- Exposure to over 24,300 cars along Spring Cypress Rd
- Abundant parking available (5.4/1,000 SF)
- Close proximity to several residential developments including Birchway Spring Cypress, a newly constructed apartment complex with ±420 units
- Major area retailers include H-E-B, Kroger, Sprouts, Aldi, Walmart, Target, Academy, Lowe's and Home Depot, amongst several others

Traffic:

Spring Cypress Rd 24,368 cpd Kuykendahl Rd 28,464 cpd **Demographics:** 

| Demographics.                          | 1 mile    | 3 Miles   | 5 Miles   |
|----------------------------------------|-----------|-----------|-----------|
| <ul> <li>Population</li> </ul>         | 13,155    | 103,565   | 240,670   |
| <ul> <li>Daytime Population</li> </ul> | 7,100     | 50,650    | 140,180   |
| <ul> <li>Average HH Income</li> </ul>  | \$138,000 | \$140,388 | \$130,000 |