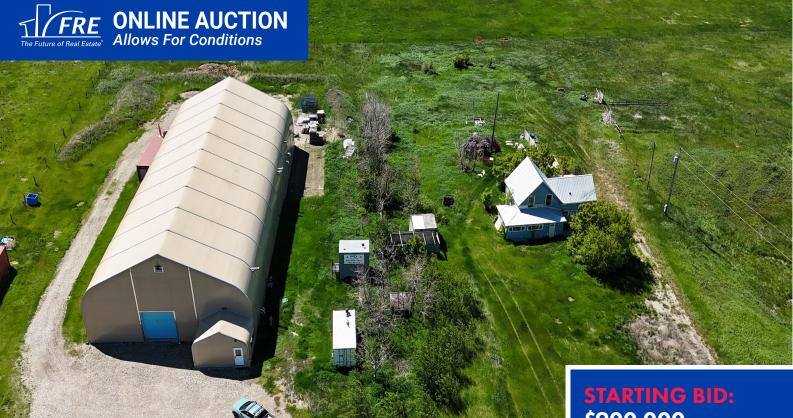

### **INVESTOR OPPORTUNITY - FORMER SHRIMP FARM** ±9,000 SF SPRUNG BUILDING

244029 Highway, Rural Wheatland County, AB TOJ 0M0

### **BUILDING CAN BE RECONFIGURED, OR ADDITIONAL FACILITIES** CAN BE ADDED TO THE ±8.59 ACRES INCLUDED IN THE SALE.

### **PROPERTY HIGHLIGHTS**

- There is a tenant ready to sign a long-term lease at \$12,000 per month. In addition, a separate tenant would like to rent part of the open space for storage.
- · Sprung tension fabric buildings are extremely strong and versatile and considered state-of-the-art buildings designed for multiple uses. Devotees include Elon Musk for his Tesla model 3 general assembly plant. Other notable uses include bitcoin mining, Denver airport hangars, public works etc.
- Direct access to Trans Canada Hwy 1
- 5 kilometers from Strathmore
- Power 225 kVA, 120/208 Overhead transformer.
- Back-up power: 165 kW Natural Gas Generator package. 20' sea container, automatic transfer switch and battery included.