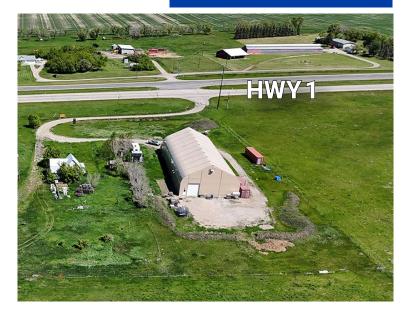

### **PROPERTY HIGHLIGHTS**

- There is a tenant ready to sign a long-term lease at \$12,000 per month. In addition, a separate tenant would like to rent part of the open space for storage.
- · Sprung tension fabric buildings are extremely strong and versatile and considered state-of-the-art buildings designed for multiple uses. Devotees include Elon Musk for his Tesla model 3 general assembly plant. Other notable uses include bitcoin mining, Denver airport hangars, public works etc.
- Direct access to Trans Canada Hwy 1
- 5 kilometers from Strathmore
- Power 225 kVA, 120/208 Overhead transformer.
- Back-up power: 165 kW Natural Gas Generator package. 20' sea container, automatic transfer switch and battery included.