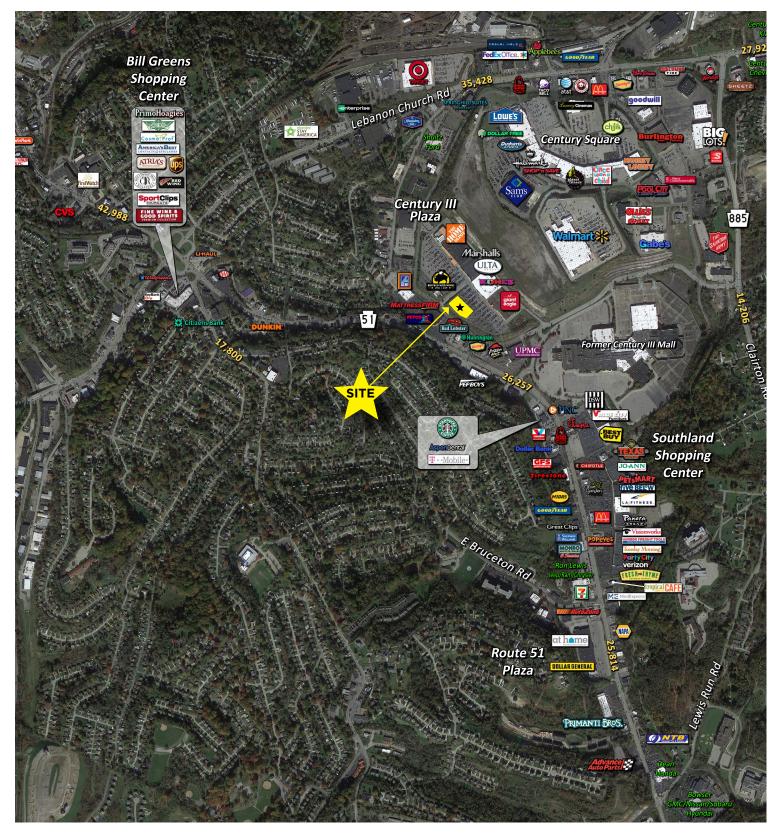

## KOHL'S PAD SITE - GROUND LEASE ONLY 1911 MOUNTAIN VIEW DRIVE, PITTSBURGH, PA 15122 (#292 WEST MIFFLIN - CENTURY III)

- Buffalo Wild Wings
- Other retailers in the sub-market include Target, Sam's Club, Walmart, & Aldi