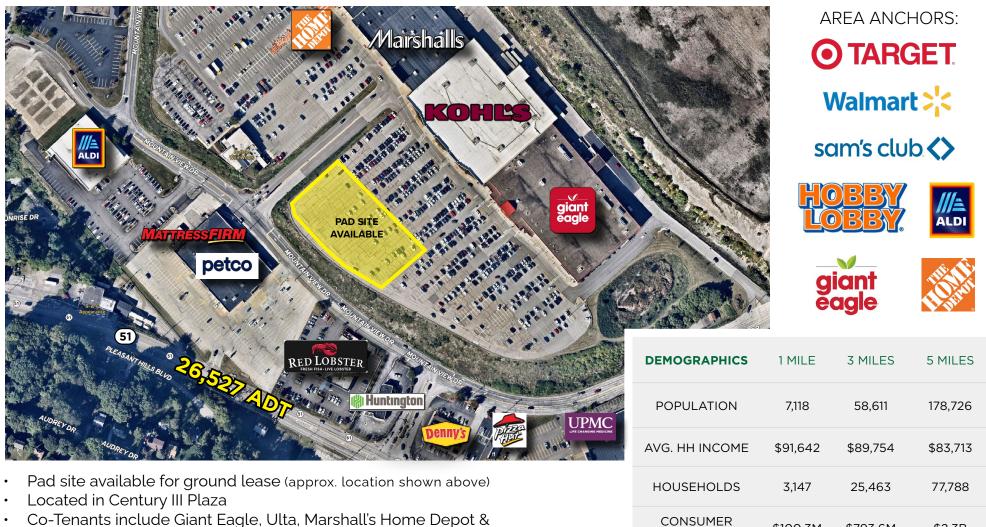

## KOHL'S PAD SITE - GROUND LEASE ONLY 1911 MOUNTAIN VIEW DRIVE, PITTSBURGH, PA 15122 (#292 WEST MIFFLIN - CENTURY III)

- Buffalo Wild Wings
- Other retailers in the sub-market include Target, Sam's Club, Walmart, & Aldi