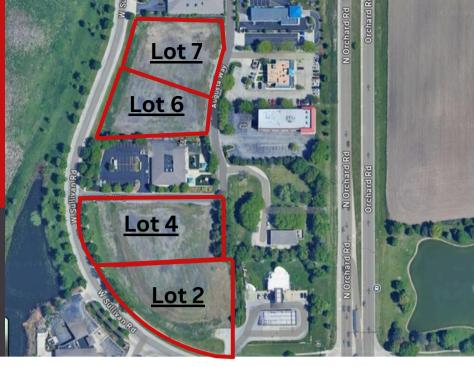

# 1.03-5.12 ACRES AURORA, IL 60506

# **Property Highlights**

- 4 prime development lots
- Located closely to I-88 & Orchard Road
- Business-Boulevard (B-B) District Zoning
- Adjacent to Hampton Inn, IHOP, Discount Tire, Pot Belly's, Lou Malnati's, & 7-Eleven

## Nick Scanlan

Commercial Broker

630-313-4257 nscanlan@beicre.com

140 First Street Batavia, IL 60510 www.beicre.com

BROKERAGE - MANAGEMENT - CONSULTING

Asking Price for All Lots: \$1,465,000

Lot Sizes: 1.03-5.12 Acres

Zoning: B-B

# Discover Your Dream Property!

Seize the opportunity to develop your business in one of Aurora's most sought-after commercial areas. These prime lots located along Orchard Road just west of I-88 offer an exceptional location for a variety of commercial ventures, from retail spaces to office buildings!