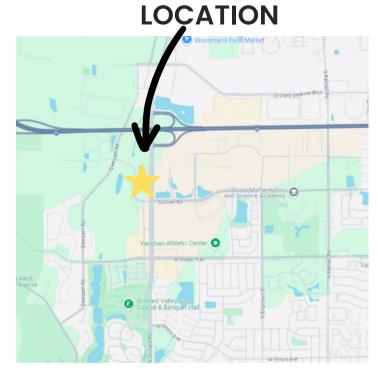

#### Proximity to Major Highways

Easy access to I-88 and other major routs for convenient transportation and logistics

# Discover Your Dream Property!

Seize the opportunity to develop your business in one of Aurora's most sought-after commercial areas. These prime lots located along Orchard Road just west of I-88 offer an exceptional location for a variety of commercial ventures, from retail spaces to office buildings!

Strategically positioned in a high-traffic area with excellent visibility and accessibility to major thoroughfares, ensuring maximum exposure for your business.

Don't miss out on this chance to invest in a property with untapped potential! Contact Nick today and take the first step towards your next successful development venture!