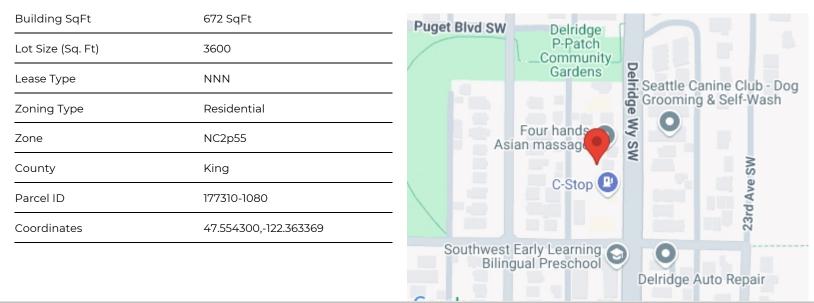

# **PROPERTY SUMMARY**

Fenced, Leveled and Graveled Commercial Yard (3600 sq. ft) that comes with a with a building (about 672 sq. ft.). Strategically located in a Premier location with strong tenancy and high foot traffic that provides an ideal leasing opportunity in a dense suburban location with excellent demographics. Perfect space for those looking for a "Live-Work" Set up.Building can be used as a residence and or office. Zoned for residential commercial (NC2p55). \$3850/month base rent.

- Fully Fenced, Graveled and Leveled Commercial Yard (3600 sq.ft.) that comes with a home/office space with a floor area of 672 sq. ft. Strategically located on Delridge Way, a major thoroughfare & premier location in the submarket & one of the fastest growing cities in WA.
- Excellent visibility to surrounding businesses & significant residential & commercial development.
- Ideal for "Live Work" set up.