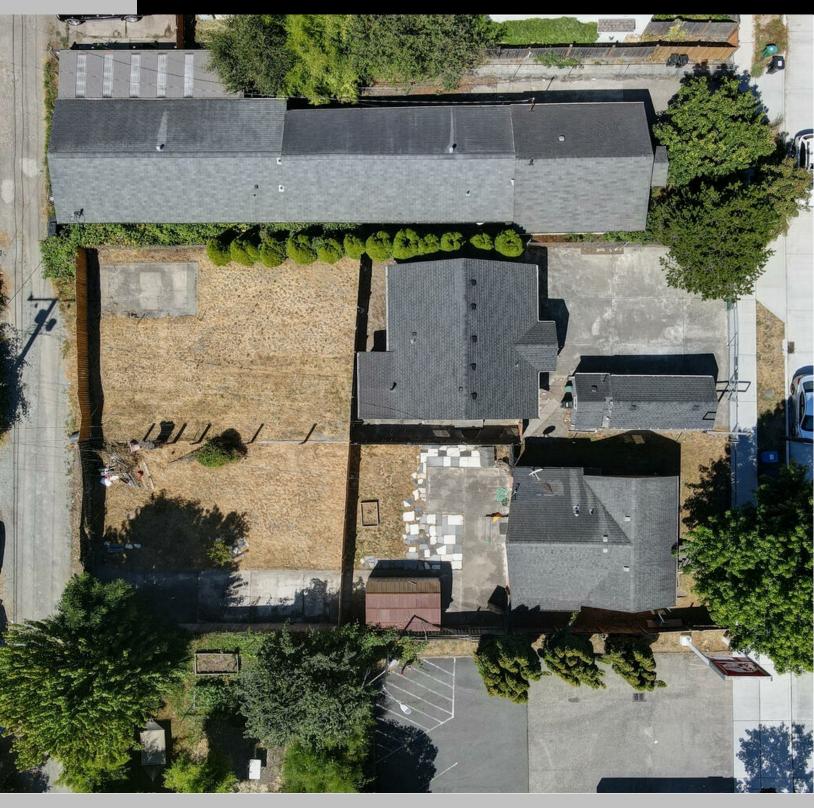

# **PROPERTY SUMMARY**

Fenced, Leveled and Graveled Commercial Yard (3600 sq. ft) that comes with a with a building (about 672 sq. ft.). Strategically located in a Premier location with strong tenancy and high foot traffic that provides an ideal leasing opportunity in a dense suburban location with excellent demographics. Perfect space for those looking for a "Live-Work" Set up.Building can be used as a residence and or office. Zoned for residential commercial (NC2p55). \$3850/month base rent.

- Fully Fenced, Graveled and Leveled Commercial Yard (3600 sq.ft.) that comes with a home/office space with a floor area of 672 sq. ft. Strategically located on Delridge Way, a major thoroughfare & premier location in the submarket & one of the fastest growing cities in WA.
- Excellent visibility to surrounding businesses & significant residential & commercial development.
- Ideal for "Live Work" set up.