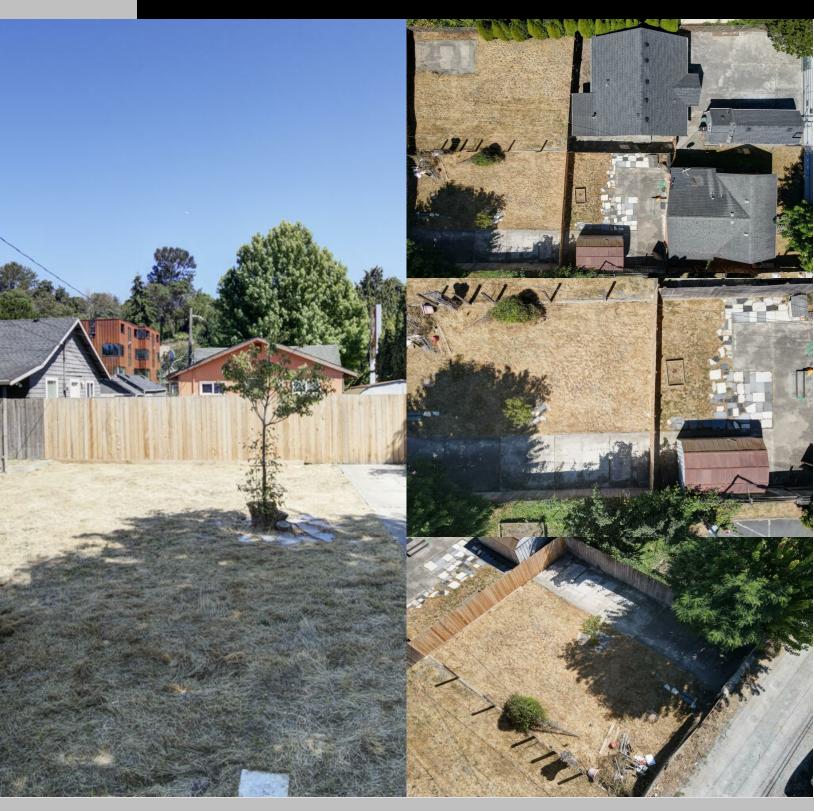

# **PROPERTY SUMMARY**

Fenced, Leveled and Graveled Commercial Yard (3600 sq. ft) that comes with a with a building (about 672 sq. ft.). Strategically located in a Premier location with strong tenancy and high foot traffic that provides an ideal leasing opportunity in a dense suburban location with excellent demographics. Perfect space for those looking for a "Live-Work" Set up.Building can be used as a residence and or office. Zoned for residential commercial (NC2p55). \$3850/month base rent.

- Fully Fenced, Graveled and Leveled Commercial Yard (3600 sq.ft.) that comes with a home/office space with a floor area of 672 sq. ft. Strategically located on Delridge Way, a major thoroughfare & premier location in the submarket & one of the fastest growing cities in WA.
- Excellent visibility to surrounding businesses & significant residential & commercial development.
- Ideal for "Live Work" set up.