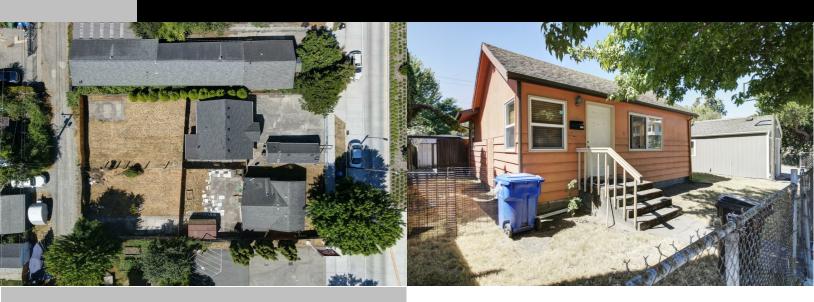

# **PROPERTY SUMMARY**

Fenced, Leveled and Graveled Commercial Yard (3600 sq. ft) that comes with a with a building (about 672 sq. ft.). Strategically located in a Premier location with strong tenancy and high foot traffic that provides an ideal leasing opportunity in a dense suburban location with excellent demographics. Perfect space for those looking for a "Live-Work" Set up.Building can be used as a residence and or office. Zoned for residential commercial (NC2p55). \$3850/month base rent.

- Fully Fenced, Graveled and Leveled Commercial Yard (3600 sq.ft.) that comes with a home/office space with a floor area of 672 sq. ft. Strategically located on Delridge Way, a major thoroughfare & premier location in the submarket & one of the fastest growing cities in WA.
- Excellent visibility to surrounding businesses & significant residential & commercial development.
- Ideal for "Live Work" set up.