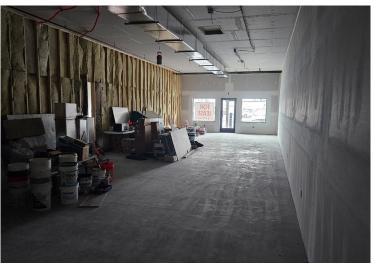

## 887 Colonial Drive Wyoming Pennsylvania

2,400± SF of commercial space for lease composed of two adjacent suites. Suite 5 (1,400± SF) and Suite 4 (1,000± SF). Can be leased separate or combined. Building was built earlier this year (2024) located along Wyoming Avenue, Route 11. Zoned B-2 Community Business District, allowing many commercial uses including office, retail, personal services, etc.

- Two Suites, Lease separately or combined.
- Vanilla Shell
- New Construction
- · HVAC
- Separate Door for Both Units
- Paved Parking Lot
- Excellent Visibility
- Across the Street From the Midway Shopping Center
- Close to Restaurants, Shopping Centers, and Entertainment