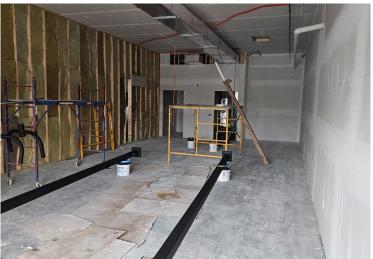

## 887 Colonial Drive Wyoming Pennsylvania

2,400± SF of commercial space for lease composed of two adjacent suites. Suite 5 (1,400± SF) and Suite 4 (1,000± SF). Can be leased separate or combined. Building was built earlier this year (2024) located along Wyoming Avenue, Route 11. Zoned B-2 Community Business District, allowing many commercial uses including office, retail, personal services, etc.

- Two Suites, Lease separately or combined.
- Vanilla Shell
- New Construction
- · HVAC
- Separate Door for Both Units
- Paved Parking Lot
- Excellent Visibility
- Across the Street From the Midway Shopping Center
- Close to Restaurants, Shopping Centers, and Entertainment