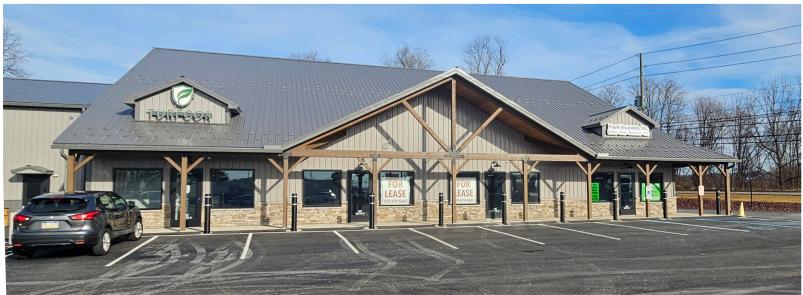

## NEW CONSTRUCTION OFFICE/RETAIL SPACE FOR LEASE

## 887 Colonial Drive Wyoming Pennsylvania

2,400± SF of commercial space for lease composed of two adjacent suites. Suite 5 (1,400± SF) and Suite 4 (1,000± SF). Can be leased separate or combined. Building was built earlier this year (2024) located along Wyoming Avenue, Route 11. Zoned B-2 Community Business District, allowing many commercial uses including office, retail, personal services, etc.

- Two Suites, Lease separately or combined.
- Vanilla Shell
- New Construction
- · HVAC
- Separate Door for Both Units
- Paved Parking Lot
- Excellent Visibility
- Across the Street From the Midway Shopping Center
- Close to Restaurants, Shopping Centers, and Entertainment