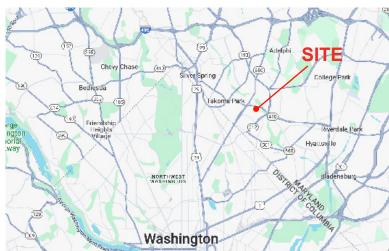

## Fully Leased Multifamily Building For Sale Investment Property in a Great Location

- ± 10,804 sqft Three-story multifamily building (6 units)
- Zoned R18 County
- 6 Assigned parking spots
- Units are equipped with a kitchen, a spacious living room, and a full bathroom
- All units are separately metered
- Located near RT-410, RT-650, and University of Maryland
- Close Proximity to DC Minutes from Tokoma Sub Station
- Asking price: \$960,000 6.39% Cap Rate