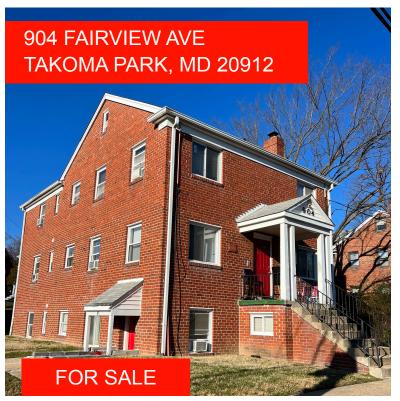

## Fully Leased Multifamily Building For Sale Investment Property in a Great Location

- ± 10,804 sqft Three-story multifamily building (6 units)
- Zoned R18 County
- 6 Assigned parking spots
- Units are equipped with a kitchen, a spacious living room, and a full bathroom
- All units are separately metered
- Located near RT-410, RT-650, and University of Maryland
- Close Proximity to DC Minutes from Tokoma Sub Station
- Asking price: \$960,000 6.39% Cap Rate