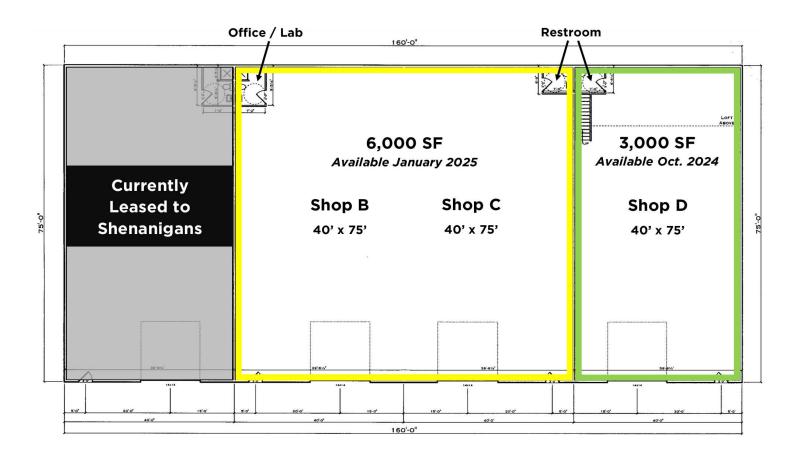

# **FLOOR PLAN**

George Yineman

Broker/President

George@risepropertybrokers.com c: 701.319.3000

All information herein has been obtained from sources deemed reliable. No warranty or guarantee is made as to the accuracy of the information.

#### PROPERTY DESCRIPTION

2730 Paint Ball Way offers flexible lease terms, including a competitive rate of \$9.28 PSF (Modified Gross) plus utilities, with a minimum 3-year lease. With a total of 9,000 SF available, including 6,000 SF in Units B & C, and 3,000 SF in Unit D, this space can accommodate a variety of needs. The units provide convenient amenities, such as 16' sidewall height, 14'x14' overhead doors with openers, 3-phase power, restroom facilities in each unit, and more. Embrace the opportunity for a well-equipped, modern industrial space, available January 2025 for Units B & C, and October 2024 for Unit D.

| SPACES            | LEASE RATE:  | SPACE SIZE |
|-------------------|--------------|------------|
| Units B & C       | \$9.28 SF/yr | 6,000 SF   |
| Unit D            | \$9.28 SF/yr | 3,000 SF   |
| Units B, C, and D | \$9.28 SF/yr | 9,000 SF   |