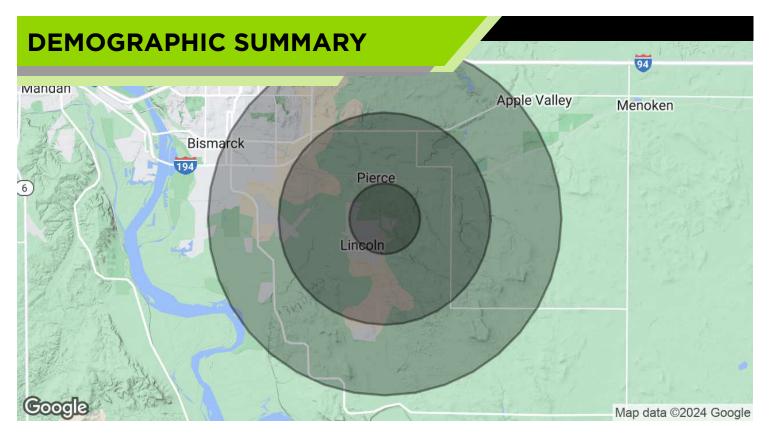

## RISE PROPERTY BROKERS

1010 E Central Ave Bismarck, ND 58501 •: 701.222.0232

| POPULATION           | 1 MILE    | 3 MILES   | 5 MILES   |
|----------------------|-----------|-----------|-----------|
| Total Population     | 3,210     | 7,574     | 38,015    |
| Average Age          | 32        | 34        | 38        |
| Average Age (Male)   | 32        | 34        | 38        |
| Average Age (Female) | 33        | 34        | 39        |
| HOUSEHOLDS & INCOME  | 1 MILE    | 3 MILES   | 5 MILES   |
| Total Households     | 1,048     | 2,527     | 14,911    |
| # of Persons per HH  | 3.1       | 3         | 2.5       |
| Average HH Income    | \$106,564 | \$103,319 | \$91,955  |
| Average House Value  | \$328,213 | \$342,125 | \$294,394 |

Demographics data derived from AlphaMap