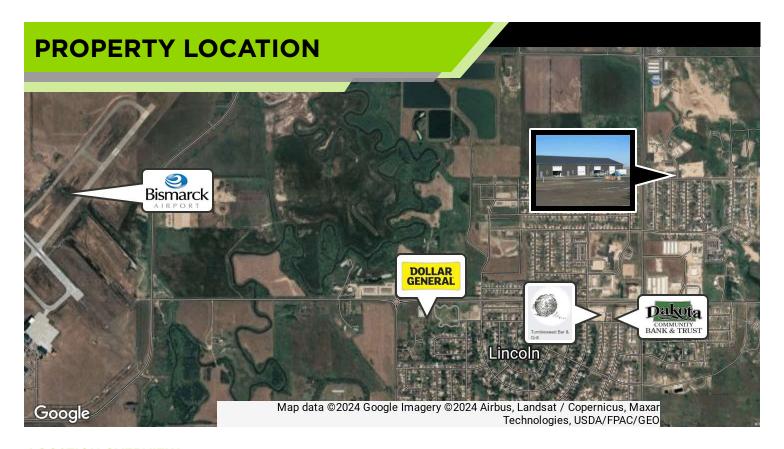

### **LOCATION OVERVIEW**

Near the intersection of 66th and Lincoln Road, across from Lincoln Elementary

George Yineman

Broker/President

George@risepropertybrokers.com c: 701.319.3000

All information herein has been obtained from sources deemed reliable. No warranty or guarantee is made as to the accuracy of the information.