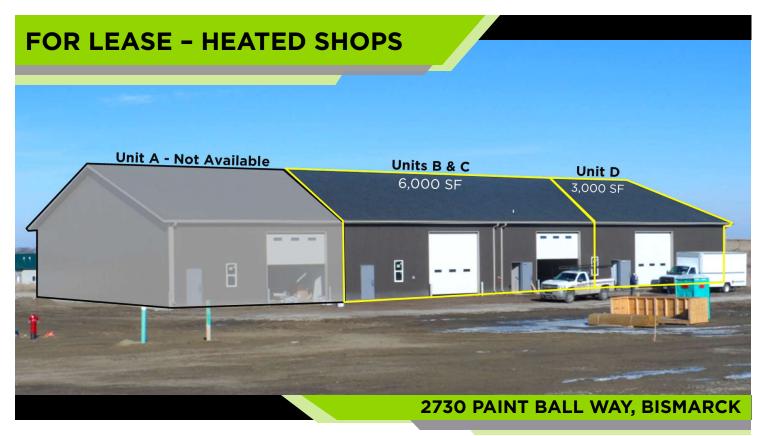

#### PROPERTY DESCRIPTION

2730 Paint Ball Way offers flexible lease terms, including a competitive rate of \$9.28 PSF (Modified Gross) plus utilities, with a minimum 3-year lease. With a total of 9,000 SF available, including 6,000 SF in Units B & C, and 3,000 SF in Unit D, this space can accommodate a variety of needs. The units provide convenient amenities, such as 16' sidewall height, 14'x14' overhead doors with openers, 3-phase power, restroom facilities in each unit, and more. Embrace the opportunity for a well-equipped, modern industrial space, available January 2025 for Units B & C, and October 2024 for Unit D.

### PROPERTY HIGHLIGHTS

- Units B & C Available January 2025
- Unit D Available October 2024
- 16' Sidewall Height
- 14' x 14' Overhead Doors w/Openers
- 7' x 9.5' Restroom in Each Unit
- 1 Small Office / Lab
- 3 Phase Power

| SPACES            | LEASE RATE:  | SPACE SIZE |
|-------------------|--------------|------------|
| Units B & C       | \$9.28 SF/yr | 6,000 SF   |
| Unit D            | \$9.28 SF/yr | 3,000 SF   |
| Units B, C, and D | \$9.28 SF/yr | 9,000 SF   |