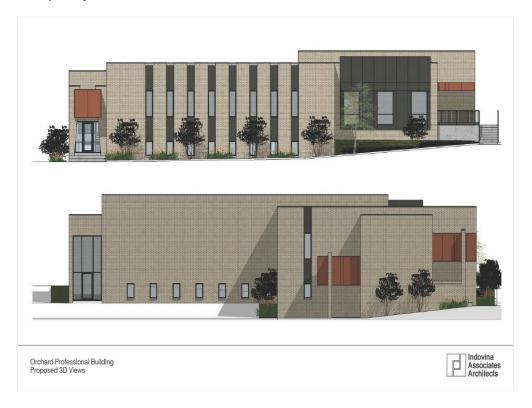

#### Price: \$16.50 /SF/YR

This recently renovated professional and medical office building is strategically positioned on Rt 130 in Penn Township, ensuring maximum exposure and easy access from Rt 22 in Murrysville (just 7 minutes) and 2.5 miles from I-76 at the future location of the PA Turnpike ST130 interchange. Tailored for medical and professional practices, this building was fully renovated in 2022 with new mechanical systems, exterior finishes and roofing, public restrooms, and interior finishes. In addition, electronic access controls on exterior doors, security cameras, and ADA accessibility add to the amenities.

#### 1st Floor

Space Available 1,000 - 6,700 SF Rental Rate \$16.50 /SF/YR

Date Available Now

Service Type Modified Gross
Space Type Shell w/ Utilities
Space Use Office/Medical
Lease Term Negotiable

The building was fully renovated in 2022 with all new mechanical systems, exterior finishes and roofing, public restrooms on each level, and interior finishes. Tenant spaces on the first floor are in a shell space condition, with the ability to combine multiple spaces for a larger area. Tenant improvement allowances are available.