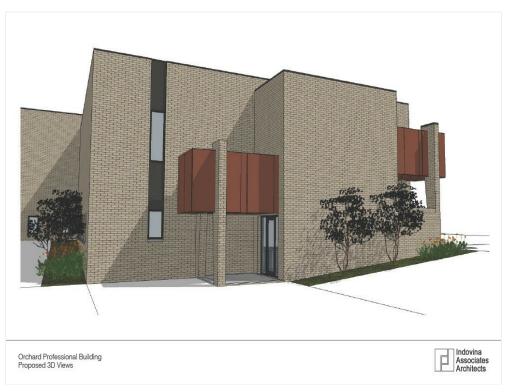

#### Price: \$16.50 /SF/YR

This recently renovated professional and medical office building is strategically positioned on Rt 130 in Penn Township, ensuring maximum exposure and easy access from Rt 22 in Murrysville (just 7 minutes) and 2.5 miles from I-76 at the future location of the PA Turnpike ST130 interchange. Tailored for medical and professional practices, this building was fully renovated in 2022 with new mechanical systems, exterior finishes and roofing, public restrooms, and interior finishes. In addition, electronic access controls on exterior doors, security cameras, and ADA accessibility add to the amenities.

#### 1st Floor

Space Available 1,000 - 6,700 SF Rental Rate \$16.50 /SF/YR

Date Available Now

Service Type Modified Gross
Space Type Shell w/ Utilities
Space Use Office/Medical
Lease Term Negotiable

The building was fully renovated in 2022 with all new mechanical systems, exterior finishes and roofing, public restrooms on each level, and interior finishes. Tenant spaces on the first floor are in a shell space condition, with the ability to combine multiple spaces for a larger area. Tenant improvement allowances are available.