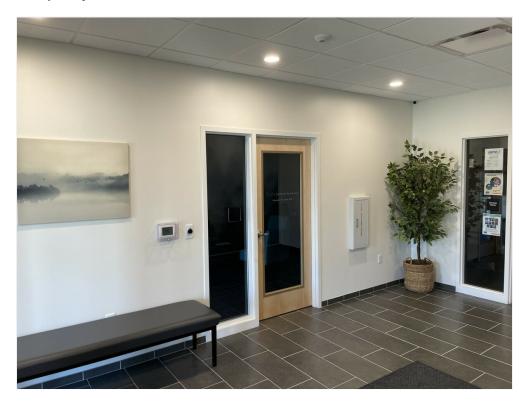

#### Price: \$16.50 /SF/YR

This recently renovated professional and medical office building is strategically positioned on Rt 130 in Penn Township, ensuring maximum exposure and easy access from Rt 22 in Murrysville (just 7 minutes) and 2.5 miles from I-76 at the future location of the PA Turnpike ST130 interchange. Tailored for medical and professional practices, this building was fully renovated in 2022 with new mechanical systems, exterior finishes and roofing, public restrooms, and interior finishes. In addition, electronic access controls on exterior doors, security cameras, and ADA accessibility add to the amenities.

#### 1st Floor

Space Available 1,000 - 6,700 SF Rental Rate \$16.50 /SF/YR

Date Available Now

Service Type Modified Gross
Space Type Shell w/ Utilities
Space Use Office/Medical
Lease Term Negotiable

The building was fully renovated in 2022 with all new mechanical systems, exterior finishes and roofing, public restrooms on each level, and interior finishes. Tenant spaces on the first floor are in a shell space condition, with the ability to combine multiple spaces for a larger area. Tenant improvement allowances are available.