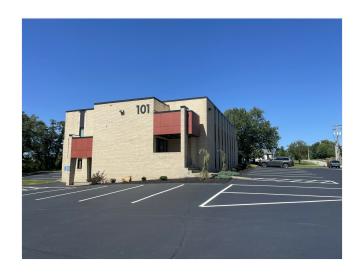

#### Price: \$16.50 /SF/YR

This recently renovated professional and medical office building is strategically positioned on Rt 130 in Penn Township, ensuring maximum exposure and easy access from Rt 22 in Murrysville (just 7 minutes) and 2.5 miles from I-76 at the future location of the PA Turnpike ST130 interchange. Tailored for medical and professional practices, this building was fully renovated in 2022 with new mechanical systems, exterior finishes and roofing, public restrooms, and interior finishes. In addition, electronic access controls on exterior doors, security cameras, and ADA accessibility add to the amenities.

#### 1st Floor

Space Available 1,000 - 6,700 SF Rental Rate \$16.50 /SF/YR

Date Available Now

Service Type Modified Gross
Space Type Shell w/ Utilities
Space Use Office/Medical
Lease Term Negotiable

The building was fully renovated in 2022 with all new mechanical systems, exterior finishes and roofing, public restrooms on each level, and interior finishes. Tenant spaces on the first floor are in a shell space condition, with the ability to combine multiple spaces for a larger area. Tenant improvement allowances are available.