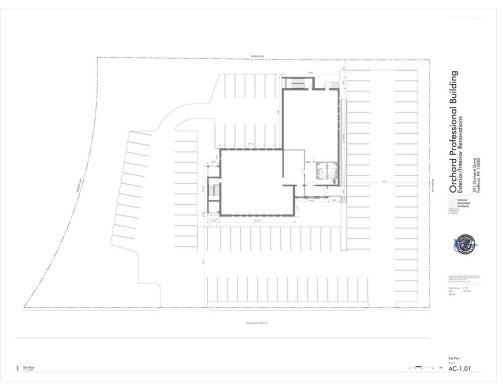

e, P.C.



Signage on Rt 130

#### 101 Orchard Dr, Trafford, PA 15085



## Listing space

#### 1st Floor

Space Available 1,000 - 6,700 SF Rental Rate \$16.50 /SF/YR

Date Available Now

Service Type Modified Gross
Space Type Shell w/ Utilities
Space Use Office/Medical
Lease Term Negotiable

The building was fully renovated in 2022 with all new mechanical systems, exterior finishes and roofing, public restrooms on each level, and interior finishes. Tenant spaces on the first floor are in a shell space condition, with the ability to combine multiple spaces for a larger area. Tenant improvement allowances are available.

## 101 Orchard Dr, Trafford, PA 15085





### 101 Orchard Dr, Trafford, PA 15085





## 101 Orchard Dr, Trafford, PA 15085





### 101 Orchard Dr, Trafford, PA 15085





### 101 Orchard Dr, Trafford, PA 15085



L1 Floor Plan

### 101 Orchard Dr, Trafford, PA 15085

## Location