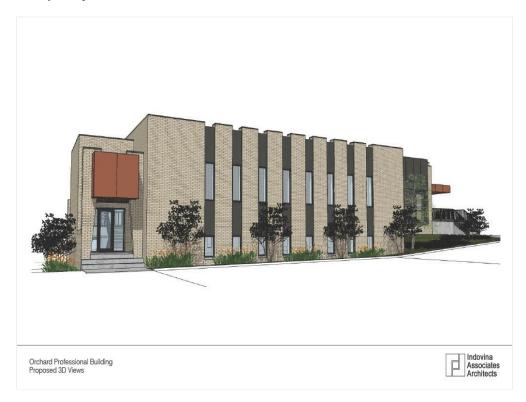

#### Price: \$16.50 /SF/YR

This recently renovated professional and medical office building is strategically positioned on Rt 130 in Penn Township, ensuring maximum exposure and easy access from Rt 22 in Murrysville (just 7 minutes) and 2.5 miles from I-76 at the future location of the PA Turnpike ST130 interchange. Tailored for medical and professional practices, this building was fully renovated in 2022 with new mechanical systems, exterior finishes and roofing, public restrooms, and interior finishes. In addition, electronic access controls on exterior doors, security cameras, and ADA accessibility add to the amenities.

#### 1st Floor

Space Available 1,000 - 6,700 SF Rental Rate \$16.50 /SF/YR

Date Available Now

Service Type Modified Gross
Space Type Shell w/ Utilities
Space Use Office/Medical
Lease Term Negotiable

The building was fully renovated in 2022 with all new mechanical systems, exterior finishes and roofing, public restrooms on each level, and interior finishes. Tenant spaces on the first floor are in a shell space condition, with the ability to combine multiple spaces for a larger area. Tenant improvement allowances are available.