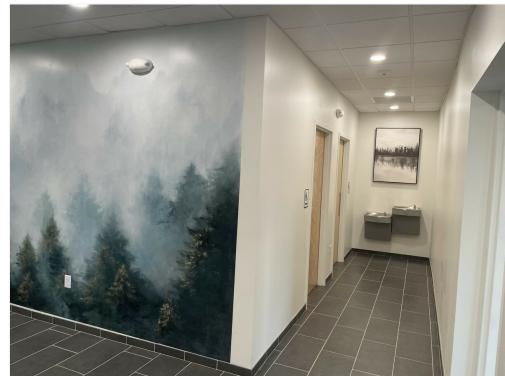

#### Price: \$16.50 /SF/YR

This recently renovated professional and medical office building is strategically positioned on Rt 130 in Penn Township, ensuring maximum exposure and easy access from Rt 22 in Murrysville (just 7 minutes) and 2.5 miles from I-76 at the future location of the PA Turnpike ST130 interchange. Tailored for medical and professional practices, this building was fully renovated in 2022 with new mechanical systems, exterior finishes and roofing, public restrooms, and interior finishes. In addition, electronic access controls on exterior doors, security cameras, and ADA accessibility add to the amenities.

#### 1st Floor

Space Available 1,000 - 6,700 SF Rental Rate \$16.50 /SF/YR

Date Available Now

Service Type Modified Gross
Space Type Shell w/ Utilities
Space Use Office/Medical
Lease Term Negotiable

The building was fully renovated in 2022 with all new mechanical systems, exterior finishes and roofing, public restrooms on each level, and interior finishes. Tenant spaces on the first floor are in a shell space condition, with the ability to combine multiple spaces for a larger area. Tenant improvement allowances are available.