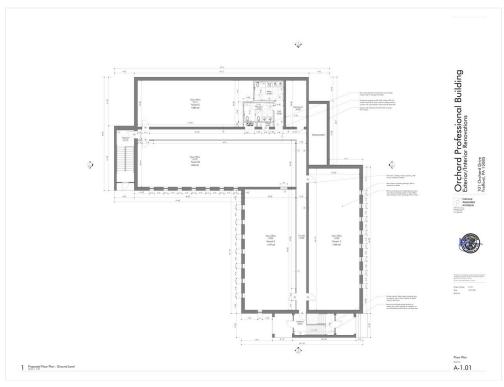

### 101 Orchard Dr, Trafford, PA 15085

L1 Floor Plan

#### 1st Floor

Space Available 1,000 - 6,700 SF Rental Rate \$16.50 /SF/YR

Date Available Now

Service Type Modified Gross
Space Type Shell w/ Utilities
Space Use Office/Medical
Lease Term Negotiable

The building was fully renovated in 2022 with all new mechanical systems, exterior finishes and roofing, public restrooms on each level, and interior finishes. Tenant spaces on the first floor are in a shell space condition, with the ability to combine multiple spaces for a larger area. Tenant improvement allowances are available.