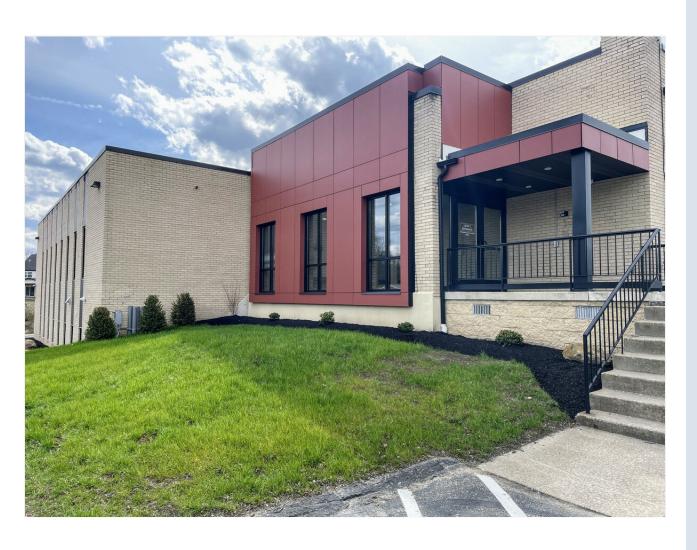

#### Price: \$16.50 /SF/YR

This recently renovated professional and medical office building is strategically positioned on Rt 130 in Penn Township, ensuring maximum exposure and easy access from Rt 22 in Murrysville (just 7 minutes) and 2.5 miles from I-76 at the future location of the PA Turnpike ST130 interchange. Tailored for medical and professional practices, this building was fully renovated in 2022 with new mechanical systems, exterior finishes and roofing, public restrooms, and interior finishes. In addition, electronic access controls on exterior doors, security cameras, and ADA accessibility add to the amenities.

#### 1st Floor

Space Available 1,000 - 6,700 SF Rental Rate \$16.50 /SF/YR

Date Available Now

Service Type Modified Gross
Space Type Shell w/ Utilities
Space Use Office/Medical
Lease Term Negotiable

The building was fully renovated in 2022 with all new mechanical systems, exterior finishes and roofing, public restrooms on each level, and interior finishes. Tenant spaces on the first floor are in a shell space condition, with the ability to combine multiple spaces for a larger area. Tenant improvement allowances are available.