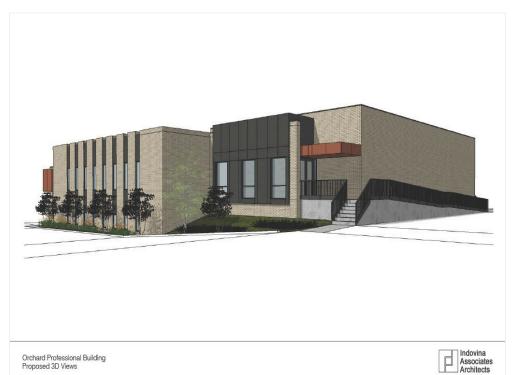

#### Price: \$16.50 /SF/YR

This recently renovated professional and medical office building is strategically positioned on Rt 130 in Penn Township, ensuring maximum exposure and easy access from Rt 22 in Murrysville (just 7 minutes) and 2.5 miles from I-76 at the future location of the PA Turnpike ST130 interchange. Tailored for medical and professional practices, this building was fully renovated in 2022 with new mechanical systems, exterior finishes and roofing, public restrooms, and interior finishes. In addition, electronic access controls on exterior doors, security cameras, and ADA accessibility add to the amenities.