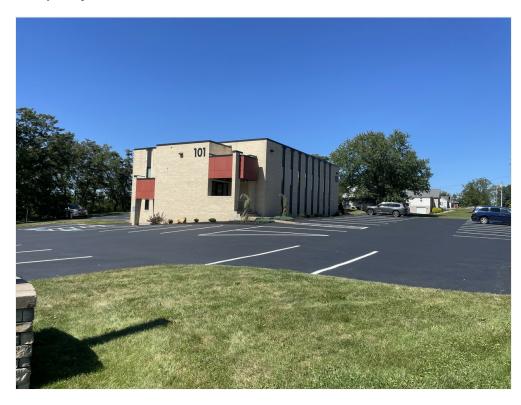

101 Orchard Dr, Trafford, PA 15085

#### Price: \$16.50 /SF/YR

This recently renovated professional and medical office building is strategically positioned on Rt 130 in Penn Township, ensuring maximum exposure and easy access from Rt 22 in Murrysville (just 7 minutes) and 2.5 miles from I-76 at the future location of the PA Turnpike ST130 interchange. Tailored for medical and professional practices, this building was fully renovated in 2022 with new mechanical systems, exterior finishes and roofing, public restrooms, and interior finishes. In addition, electronic access controls on exterior doors, security cameras, and ADA accessibility add to the amenities.