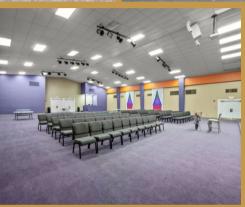

## FORMER CHURCH ON NEARLY 12 ACRES

14415 Fondren Rd. Missouri City, TX 77489

Multiple buildings sitting on nearly 12 acres – each building includes a main auditorium, administrative offices, classrooms, lounge areas and more. Equipped with an audio-visual system. Ample room for expansion. Ideal for religious institutions, educational facilities, event centers, community organizations and/or corporate headquarters. The potential is boundless!

PRESENTED BY KIM RICHARD FIRST CLASS REALTORS

FEATURES

- Two buildings on nearly 12 acres.
- Larger building main auditorium seats around 1,300.
- Smaller building main auditorium seats just under 600.
- Spacious parking facilities ensuring convenience for visitors and staff.
- Well-maintained grounds offering a welcoming environment for clients and guests.
- Recently updated wiring.
- Ideal for religious institutions, educational facilities, event centers, community organizations and/or corporate headquarters. The potential is boundless.