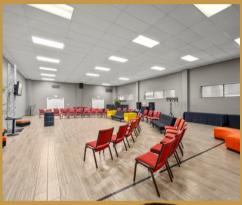

## FORMER CHURCH ON NEARLY 12 ACRES

14415 Fondren Rd. Missouri City, TX 77489

Multiple buildings sitting on nearly 12 acres – each building includes a main auditorium, administrative offices, classrooms, lounge areas and more. Equipped with an audio-visual system. Ample room for expansion. Ideal for religious institutions, educational facilities, event centers, community organizations and/or corporate headquarters. The potential is boundless!

PRESENTED BY KIM RICHARD FIRST CLASS REALTORS

FEATURES

- Two buildings on nearly 12 acres.
- Larger building main auditorium seats around 1,300.
- Smaller building main auditorium seats just under 600.
- Spacious parking facilities ensuring convenience for visitors and staff.
- Well-maintained grounds offering a welcoming environment for clients and guests.
- Recently updated wiring.
- Ideal for religious institutions, educational facilities, event centers, community organizations and/or corporate headquarters. The potential is boundless.