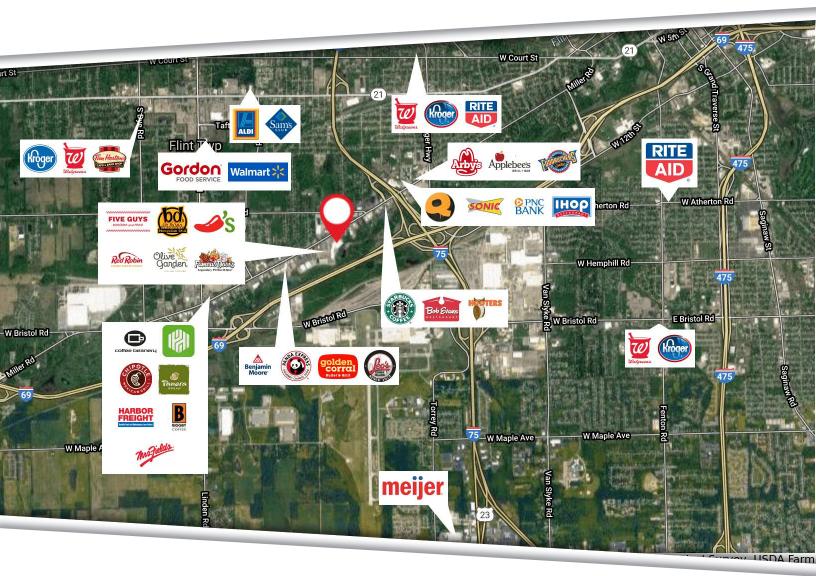

# GENESEE CROSSING SHOPPING CENTER LOCATION **OVERVIEW**

| TRAFFIC COUNTS          |              |  |
|-------------------------|--------------|--|
| INTERSECTION            | CARS PER DAY |  |
| I-69 / W. Bristol Rd SW | 41,746       |  |
| I-69 / I-75             | 53,500       |  |
| I-75 / Augusta St       | 97,300       |  |