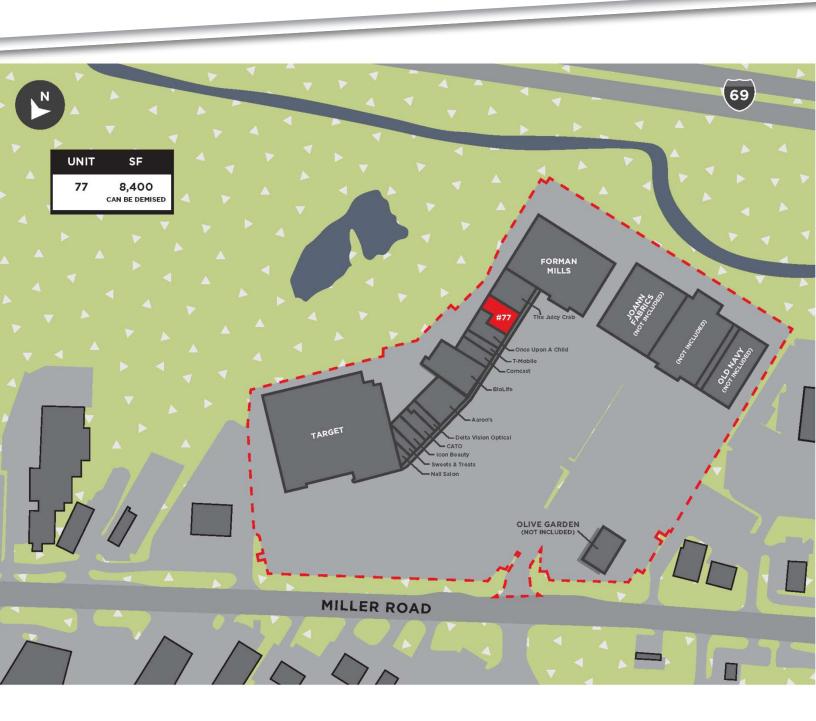

## PROPERTY **SITE PLAN**

FRIEDMANREALESTATE.COM 34975 WEST TWELVE MILE ROAD FARMINGTON HILLS, MI 48331 INQUIRE@FREG.COM

#### PROPERTY HIGHLIGHTS:

- 8.400 SF Suite Available Can Be Demised
- Join Target, Aaron's, Old Navy, T-Mobile, Forman Mills, Joann Fabrics, BioLife, and Xfinity, among many other national tenants
- Situated in the heart of Flint's primary retail corridor, Miller Rd.
- Excessively high traffic counts in immediate and surrounding area
- In proximity of major interstates (I-75 & I-69)
- Asking lease rate: Negotiable Contact Broker