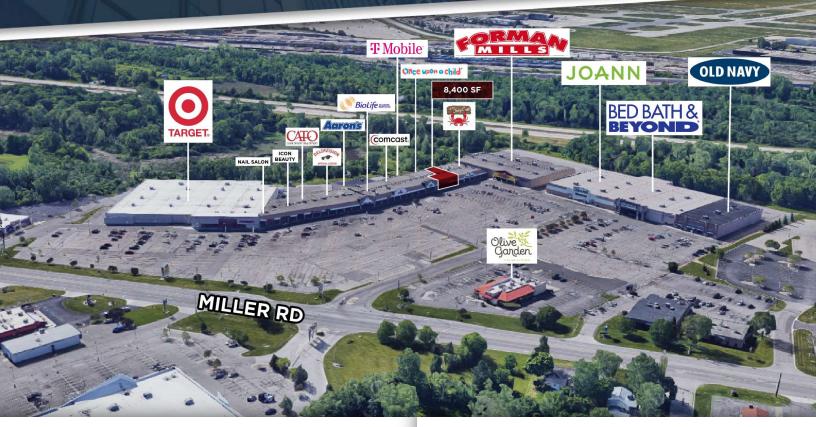

#### PROPERTY HIGHLIGHTS:

- 8.400 SF Suite Available Can Be Demised
- Join Target, Aaron's, Old Navy, T-Mobile, Forman Mills, Joann Fabrics, BioLife, and Xfinity, among many other national tenants
- Situated in the heart of Flint's primary retail corridor, Miller Rd.
- Excessively high traffic counts in immediate and surrounding area
- In proximity of major interstates (I-75 & I-69)
- Asking lease rate: Negotiable Contact Broker

## **GENESEE CROSSING SHOPPING CENTER**