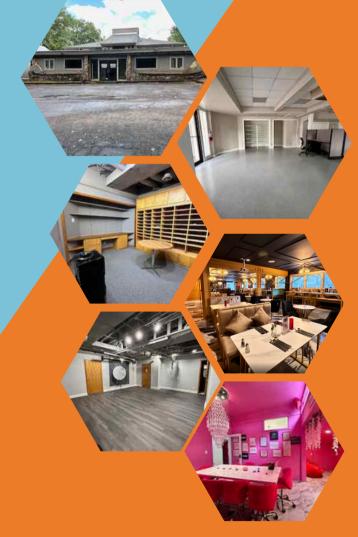

- +-10,687 SF
- Investment or Owner User
- Office/Restaurant/Medical/Multiuse
- 2.5 Stories
- Parking in rear
- Class C Building
- 1982/2019 (2nd Floor)

THIS WELL-MAINTAINED OFFICE BUILDING, LOCATED JUST 1.5 MILES FROM SUNTRUST PARK, OFFERS CONVENIENT ACCESS TO 1-75 AND 1-285, WITH A VARIETY OF PREMIER RESTAURANTS, RETAIL, AND HOTELS NEARBY. ORIGINALLY BUILT IN 1980, THE BUILDING HAS RECENTLY UNDERGONE RENOVATIONS AND IS IN EXCELLENT CONDITION, READY FOR IMMEDIATE OCCUPANCY BY A LONG-TERM TENANT. THE 4,200 SQ. FT. SPACE FEATURES AN OPEN-CONCEPT LAYOUT WITH A RECEPTION AREA, 9 PRIVATE OFFICES, A KITCHENETTE, TWO RESTROOMS, AND A COMFORTABLE CLIENT SEATING AREA. THE SECOND FLOOR HAS A RESTAURANT AND LEASE READY PRIVATE ROOMS WITH ELECTRONIC ACCESS ON DEMAND; MEETING ROOMS, SALON TYPE SUITES, EVENT SPACE AND KIDS PLAY ROOM. THE THIRD SPACE WAS FORMERLY A LAB, HAS TWO RESTROOMS AND A SEPARATE ENTRANCE. THE PROPERTY ALSO BOASTS 37 DEDICATED PARKING SPACES AND A PRIVATE ENTRANCE, MAKING IT AN IDEAL LOCATION FOR LAW FIRMS, TRAINING CENTERS, MARKETING AGENCIES, MEDICAL OFFICES, RESTAURANTS AND OTHER PROFESSIONAL USES. DON'T MISS THE OPPORTUNITY TO EXPLORE ALL THIS PROPERTY HAS TO OFFER!