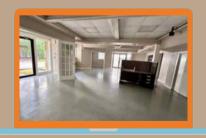

- +-10,687 SF
- Investment or Owner User
- Office/Restaurant/Medical/Multiuse
- 2.5 Stories
- Parking in rear
- Class C Building
- 1982/2019 (2nd Floor)

THIS WELL-MAINTAINED OFFICE BUILDING, LOCATED JUST 1.5 MILES FROM SUNTRUST PARK, OFFERS CONVENIENT ACCESS TO 1-75 AND 1-285, WITH A VARIETY OF PREMIER RESTAURANTS, RETAIL, AND HOTELS NEARBY. ORIGINALLY BUILT IN 1980, THE BUILDING HAS RECENTLY UNDERGONE RENOVATIONS AND IS IN EXCELLENT CONDITION, READY FOR IMMEDIATE OCCUPANCY BY A LONG-TERM TENANT. THE 4,200 SQ. FT. SPACE FEATURES AN OPEN-CONCEPT LAYOUT WITH A RECEPTION AREA, 9 PRIVATE OFFICES, A KITCHENETTE, TWO RESTROOMS, AND A COMFORTABLE CLIENT SEATING AREA. THE SECOND FLOOR HAS A RESTAURANT AND LEASE READY PRIVATE ROOMS WITH ELECTRONIC ACCESS ON DEMAND; MEETING ROOMS, SALON TYPE SUITES, EVENT SPACE AND KIDS PLAY ROOM. THE THIRD SPACE WAS FORMERLY A LAB, HAS TWO RESTROOMS AND A SEPARATE ENTRANCE. THE PROPERTY ALSO BOASTS 37 DEDICATED PARKING SPACES AND A PRIVATE ENTRANCE, MAKING IT AN IDEAL LOCATION FOR LAW FIRMS, TRAINING CENTERS, MARKETING AGENCIES, MEDICAL OFFICES, RESTAURANTS AND OTHER PROFESSIONAL USES. DON'T MISS THE OPPORTUNITY TO EXPLORE ALL THIS PROPERTY HAS TO OFFER!