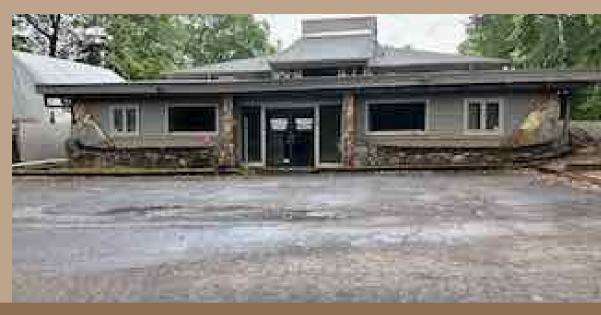

- +-10,687 SF
- Investment or Owner User
- Office/Restaurant/Medical/Multiuse
- 2.5 Stories
- Parking in rear
- Class C Building
- 1982/2019 (2nd Floor)

THIS WELL-MAINTAINED OFFICE BUILDING, LOCATED JUST 1.5 MILES FROM SUNTRUST PARK, OFFERS CONVENIENT ACCESS TO 1-75 AND 1-285, WITH A VARIETY OF PREMIER RESTAURANTS, RETAIL, AND HOTELS NEARBY. ORIGINALLY BUILT IN 1980, THE BUILDING HAS RECENTLY UNDERGONE RENOVATIONS AND IS IN EXCELLENT CONDITION, READY FOR IMMEDIATE OCCUPANCY BY A LONG-TERM TENANT. THE 4,200 SQ. FT. SPACE FEATURES AN OPEN-CONCEPT LAYOUT WITH A RECEPTION AREA, 9 PRIVATE OFFICES, A KITCHENETTE, TWO RESTROOMS, AND A COMFORTABLE CLIENT SEATING AREA. THE SECOND FLOOR HAS A RESTAURANT AND LEASE READY PRIVATE ROOMS WITH ELECTRONIC ACCESS ON DEMAND; MEETING ROOMS, SALON TYPE SUITES, EVENT SPACE AND KIDS PLAY ROOM. THE THIRD SPACE WAS FORMERLY A LAB, HAS TWO RESTROOMS AND A SEPARATE ENTRANCE. THE PROPERTY ALSO BOASTS 37 DEDICATED PARKING SPACES AND A PRIVATE ENTRANCE, MAKING IT AN IDEAL LOCATION FOR LAW FIRMS, TRAINING CENTERS, MARKETING AGENCIES, MEDICAL OFFICES, RESTAURANTS AND OTHER PROFESSIONAL USES. DON'T MISS THE OPPORTUNITY TO EXPLORE ALL THIS PROPERTY HAS TO OFFER!

## 1977 N. Park Place S.E., Atlanta, GA 30339