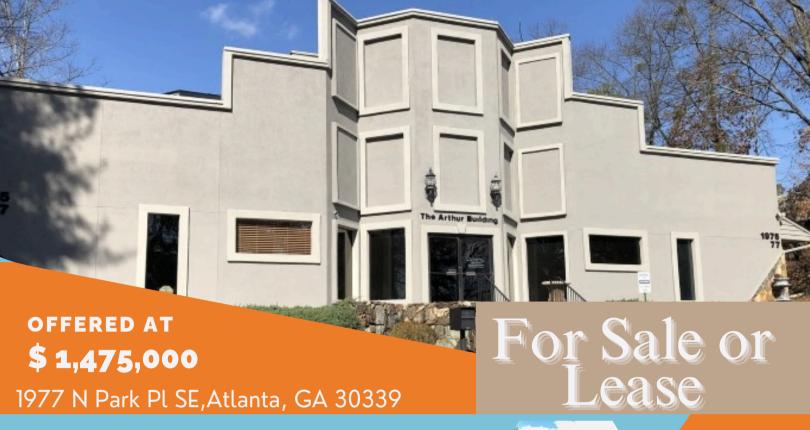

- +-10,687 SF
- Investment or Owner User
- Office/Restaurant/Medical/Multiuse
- 2.5 Stories
- Parking in rear
- Class C Building
- 1982/2019 (2nd Floor)

THIS WELL-MAINTAINED OFFICE BUILDING, LOCATED JUST 1.5 MILES FROM SUNTRUST PARK, OFFERS CONVENIENT ACCESS TO 1-75 AND 1-285, WITH A VARIETY OF PREMIER RESTAURANTS, RETAIL, AND HOTELS NEARBY. ORIGINALLY BUILT IN 1980, THE BUILDING HAS RECENTLY UNDERGONE RENOVATIONS AND IS IN EXCELLENT CONDITION, READY FOR IMMEDIATE OCCUPANCY BY A LONG-TERM TENANT. THE 4,200 SQ. FT. SPACE FEATURES AN OPEN-CONCEPT LAYOUT WITH A RECEPTION AREA, 9 PRIVATE OFFICES, A KITCHENETTE, TWO RESTROOMS, AND A COMFORTABLE CLIENT SEATING AREA. THE SECOND FLOOR HAS A RESTAURANT AND LEASE READY PRIVATE ROOMS WITH ELECTRONIC ACCESS ON DEMAND; MEETING ROOMS, SALON TYPE SUITES, EVENT SPACE AND KIDS PLAY ROOM. THE THIRD SPACE WAS FORMERLY A LAB, HAS TWO RESTROOMS AND A SEPARATE ENTRANCE. THE PROPERTY ALSO BOASTS 37 DEDICATED PARKING SPACES AND A PRIVATE ENTRANCE, MAKING IT AN IDEAL LOCATION FOR LAW FIRMS, TRAINING CENTERS, MARKETING AGENCIES, MEDICAL OFFICES, RESTAURANTS AND OTHER PROFESSIONAL USES. DON'T MISS THE OPPORTUNITY TO EXPLORE ALL THIS PROPERTY HAS TO OFFER!

## 1977 N. Park Place S.E., Atlanta, GA 30339