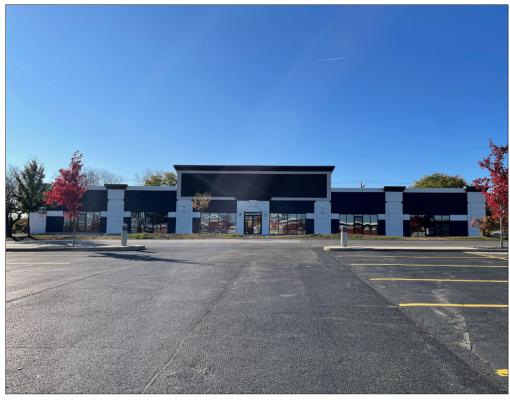

#### **Property Highlights**

- 18,500 SF former fitness center in prime location
  - 3,591 SF end cap unit
  - 3,644 SF middle unit
  - 11,531 SF unit Leased to restaurant
- Spaces can be combined
- Ceiling heights -13.5' clear
- Outlot to The Grove Shopping Center with cross-access parking available
- Excellent visibility on busy 75th Street
- Located in strong retail corridor
- Close proximity to Burlington Northern-Santa Fe Railway Metra Line
- Real Estate Taxes: \$1.81/SF
- CAM: \$.50/SF
- Insurance: \$.30/SF
- Land area: 43,560 SF
- Traffic count: 31,741 vehicles daily
- Taxes (2023): \$36,528.32

#### **Property Overview**

A 18,500 square foot retail building on busy 75th Street in the Downers Grove is available for lease. This single-story building was formerly a fitness center, Blast Fitness. The property is an outlot to The Grove Shopping Center with cross access parking. Excellent opportunity to redevelop property. Area retailers include Walmart, Kohl's, Home Depot, Ross, TJ Maxx/Home Goods, Best Buy, XSport Fitness and many more.