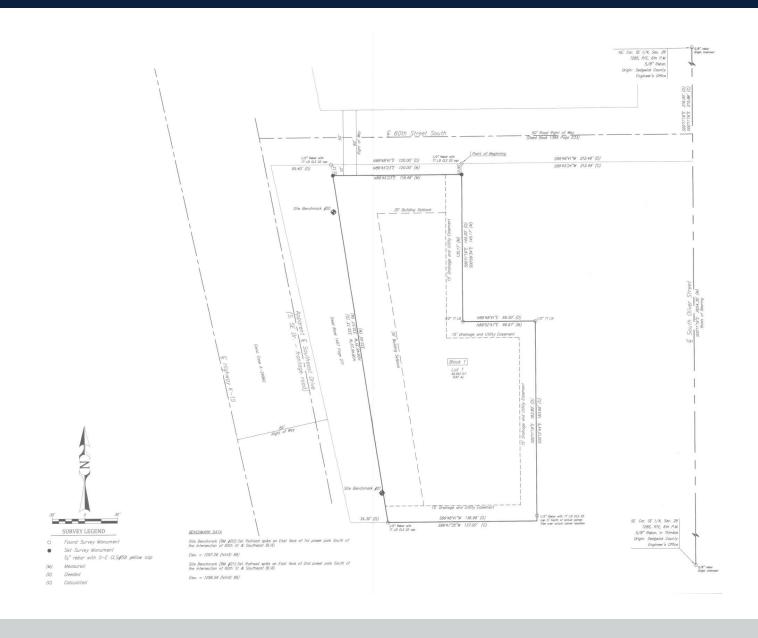

# HIGH VISIBILITY GENERAL COMMERCIAL PARCEL

60th St. S. & Southeast Blvd., SE/C, Wichita, KS 67037

**SALE PRICE:** 

**LOT SIZE:** 

**ZONING:** 

**2024 TAXES:** 

\$155,000.00

0.97 Acres

General Commercial

Generals: \$443.51