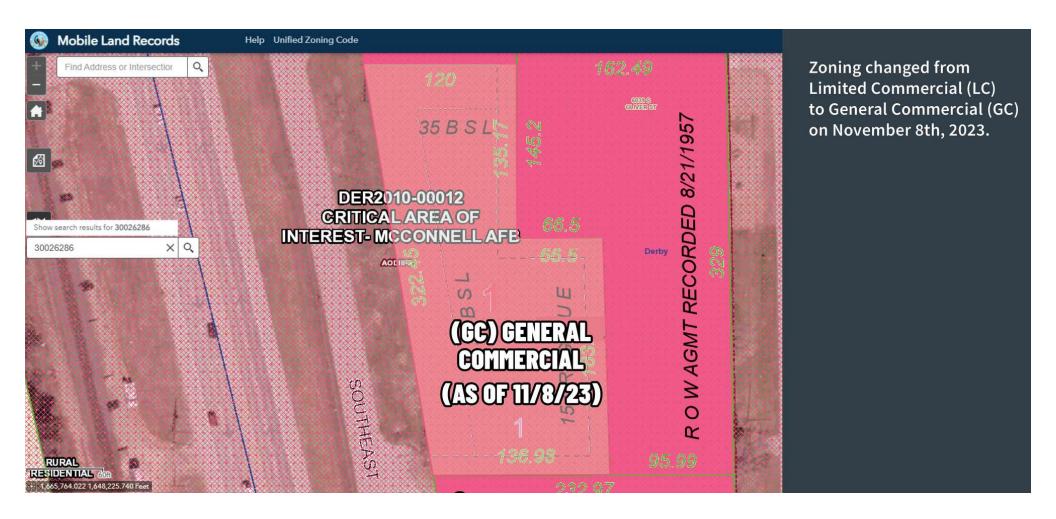

General Commercial

Generals: \$443.51

#### **PROPERTY HIGHLIGHTS**

- Excellent visibility on K-15 / Southeast Blvd.
- Access from either 55th St. (north of property) or via Commerce Drive off Patriot Ave. (southeast of property)
- General commercial zoning allows for a wide range of commercial and industrial uses.