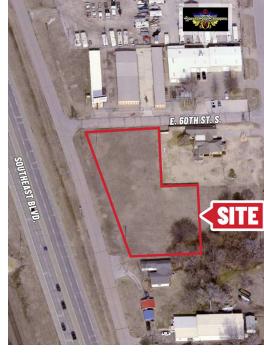

# HIGH VISIBILITY GENERAL COMMERCIAL PARCEL

60th St. S. & Southeast Blvd., SE/C, Wichita, KS 67037

**SALE PRICE:** 

**LOT SIZE:** 

**ZONING:** 

**2024 TAXES:** 

\$155,000.00

0.97 Acres

#### **PROPERTY HIGHLIGHTS**

- Excellent visibility on K-15 / Southeast Blvd.
- Access from either 55th St. (north of property) or via Commerce Drive off Patriot Ave. (southeast of property)
- General commercial zoning allows for a wide range of commercial and industrial uses.