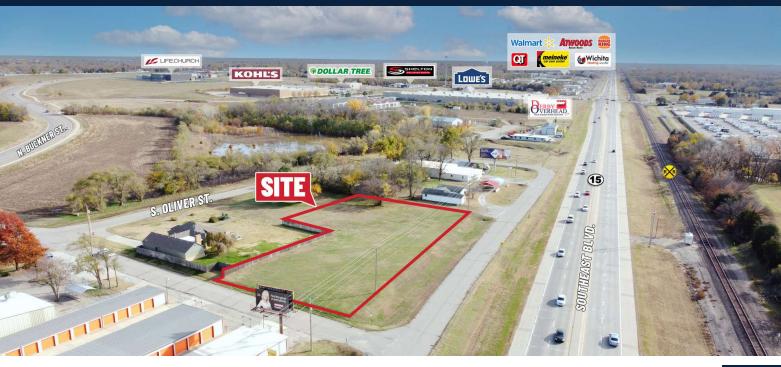

# HIGH VISIBILITY GENERAL COMMERCIAL PARCEL

60th St. S. & Southeast Blvd., SE/C, Wichita, KS 67037

**SALE PRICE:** 

**LOT SIZE:** 

**ZONING:** 

**2024 TAXES:** 

\$155,000.00

0.97 Acres

#### **PROPERTY HIGHLIGHTS**

- Excellent visibility on K-15 / Southeast Blvd.
- Access from either 55th St. (north of property) or via Commerce Drive off Patriot Ave. (southeast of property)
- General commercial zoning allows for a wide range of commercial and industrial uses.

### TRAFFIC COUNTS

**ALONG K-15** 

22,391 VPD

Offered exclusively by: Ben Gartner, CCIM bgartner@weigand.com 316-292-3967