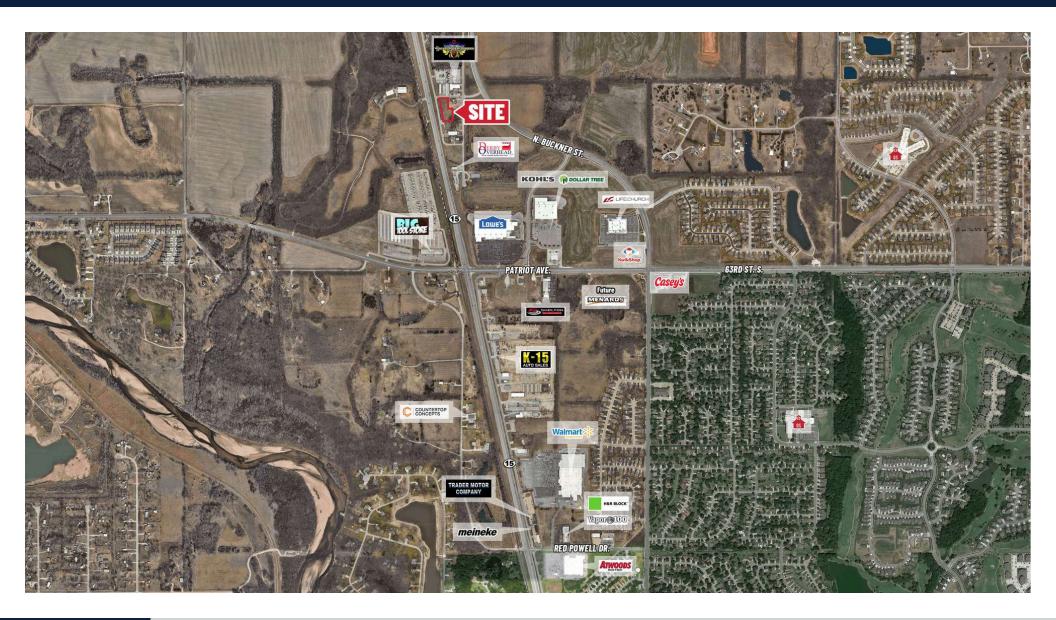

# HIGH VISIBILITY GENERAL COMMERCIAL PARCEL

60th St. S. & Southeast Blvd., SE/C, Wichita, KS 67037

**SALE PRICE:** 

**LOT SIZE:** 

**ZONING:** 

**2024 TAXES:** 

\$155,000.00

0.97 Acres

#### **PROPERTY HIGHLIGHTS**

- Excellent visibility on K-15 / Southeast Blvd.
- Access from either 55th St. (north of property) or via Commerce Drive off Patriot Ave. (southeast of property)
- General commercial zoning allows for a wide range of commercial and industrial uses.