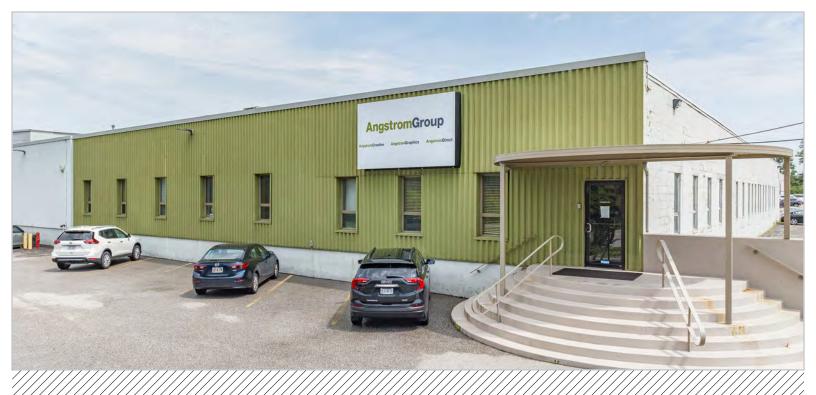

# For Sale or Lease: 233,285 SF Industrial Building on 8.6 acres 4437 E. 49TH STREET, CLEVELAND, OH

Building Size: 233,285 SF Warehouse: 219,929 SF Office: 11,576 SF Clear Height: 20' Built:1948 Lease Rate: \$6/SF NNN Sale Price: \$80/SF Operating Expenses: Net charges are estimated at \$1.00/SF, for CAM, insurance, and taxes. Tenant pays their own utilities directly.

#### CONTACT

**Terry Coyne** Vice Chairman t 216-218-0259 terry.coyne@nmrk.com

**Claire Coyne** Director t 216-453-3015 claire.coyne@nmrk.com

TerryCoyne.com nmrk.com (in)(¥) (f) ( 🖸 )

This 1948-built industrial facility contains over 233,000 square feet for lease or purchase. The location off I-77 provides convenient highway access and visibility. With multiple dock doors and a central Cleveland location, the building is ideal for manufacturing, distribution, or warehouse use. The rare opportunity to acquire such a large facility in the city presents an excellent investment opportunity, as tenant demand remains strong. The below-market asking rates make this a compelling option to own or lease.

## **Exterior Photos**