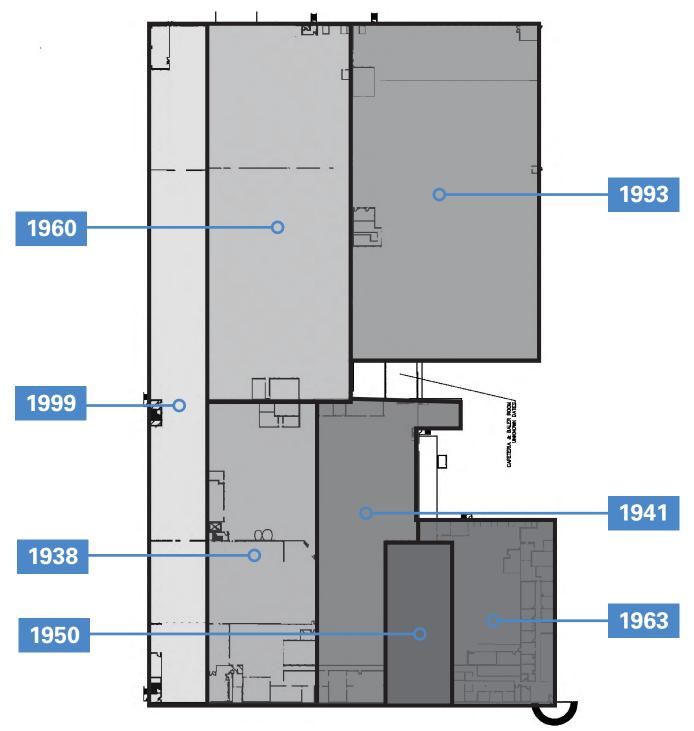

m nmrk.com (in)(¥) (f) ( 🖸 )





This 1948-built industrial facility contains over 233,000 square feet for lease or purchase. The location off I-77 provides convenient highway access and visibility. With multiple dock doors and a central Cleveland location, the building is ideal for manufacturing, distribution, or warehouse use. The rare opportunity to acquire such a large facility in the city presents an excellent investment opportunity, as tenant demand remains strong. The below-market asking rates make this a compelling option to own or lease.



#### CONTACT



**Terry Coyne** *Vice Chairman* t 216-218-0259

terry.coyne@nmrk.com

NEWMARK Terry COYNE



Claire Coyne Director t 216-453-3015 claire.coyne@nmrk.com

TerryCoyne.com nmrk.com (in) (♥) (f) (◙)



# Building Additions by Year



#### CONTACT



**Terry Coyne** Vice Chairman t 216-218-0259 terry.coyne@nmrk.com



**Claire Coyne** Director t 216-453-3015 claire.coyne@nmrk.com

TerryCoyne.com nmrk.com (in)(¥)(f) (0)







Existing Layout, Floor 1



#### CONTACT



**Terry Coyne** Vice Chairman t 216-218-0259 terry.coyne@nmrk.com



**Claire Coyne** Director t 216-453-3015 claire.coyne@nmrk.com

TerryCoyne.com nmrk.com  $(in)(\mathbf{y})(\mathbf{f})$ (0)





## **Interior Photos**



#### CONTACT



**Terry Coyne** Vice Chairman t 216-218-0259 terry.coyne@nmrk.com





**Claire Coyne** Director t 216-453-3015 claire.coyne@nmrk.com

TerryCoyne.com nmrk.com  $(in)(\mathbf{y})(\mathbf{f})$ (0)

## **Interior Photos**







## CONTACT



**Terry Coyne** Vice Chairman t 216-218-0259 terry.coyne@nmrk.com





**Claire