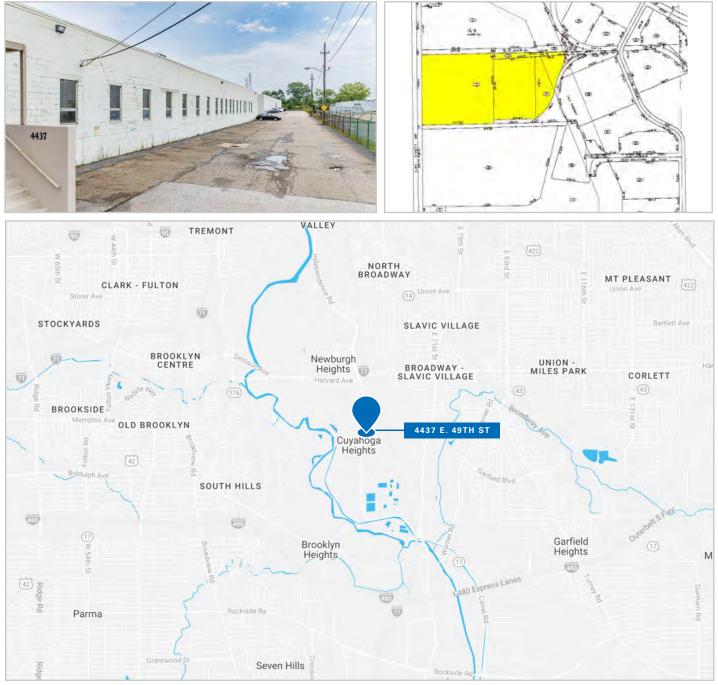

# For Sale or Lease: 233,285 SF Industrial Building on 8.6 acres 4437 E. 49TH STREET, CLEVELAND, OH

Building Size: 233,285 SF Warehouse: 219,929 SF Office: 11,576 SF Clear Height: 20' Built:1948 Lease Rate: \$6/SF NNN Sale Price: \$80/SF Operating Expenses: Net charges are estimated at \$1.00/SF, for CAM, insurance, and taxes. Tenant pays their own utilities directly.

#### CONTACT

**Terry Coyne** Vice Chairman t 216-218-0259 terry.coyne@nmrk.com

**Claire Coyne** Director t 216-453-3015 claire.coyne@nmrk.com

TerryCoyne.com nmrk.com (in)(¥) (f) ( 🖸 )

This 1948-built industrial facility contains over 233,000 square feet for lease or purchase. The location off I-77 provides convenient highway access and visibility. With multiple dock doors and a central Cleveland location, the building is ideal for manufacturing, distribution, or warehouse use. The rare opportunity to acquire such a large facility in the city presents an excellent investment opportunity, as tenant demand remains strong. The below-market asking rates make this a compelling option to own or lease.