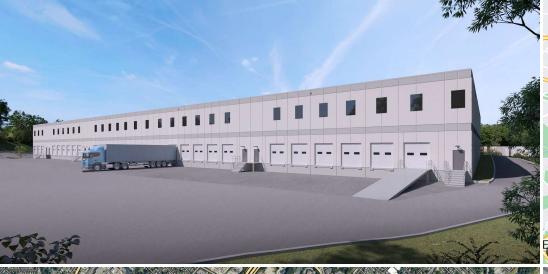

#### **BUILDING HIGHLIGHTS**

Two light industrial buildings, totaling 132,400 SF Building signage opportunities 20'-28' clear heights Rear-loaded docks Drive-in capabilities Truck courts, 90' and 120' deep Ample parking