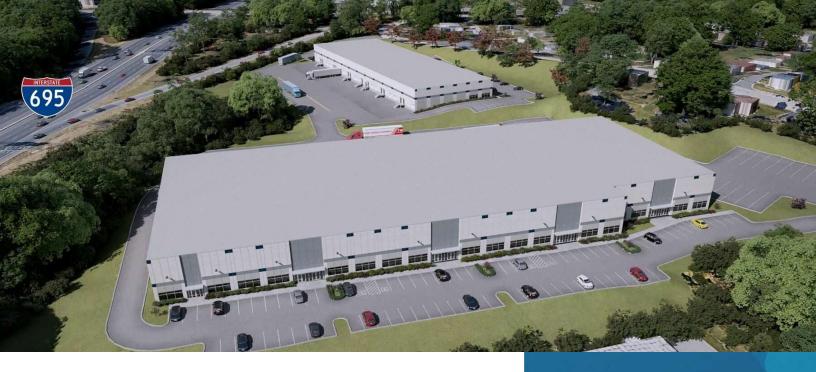

#### **BUILDING HIGHLIGHTS**

Two light industrial buildings, totaling 132,400 SF Building signage opportunities 20'-28' clear heights Rear-loaded docks Drive-in capabilities Truck courts, 90' and 120' deep Ample parking

#### **LOCATION FEATURES**

Situated along I-695 at the Washington Boulevard exit Visibility from I-695

Located within the Southeast Enterprise Zone, providing real property and state income tax credits