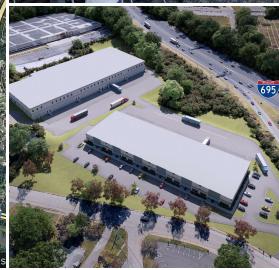

# SITE PLAN

Beltway Business Interchange

Baltimore, MD 21227

| 1901 Sulphur Spring Road | Light Industrial | 20' clear | 44,400 SF |
|--------------------------|------------------|-----------|-----------|
| 1905 Sulphur Spring Road | Light Industrial | 28' clear | 88,000 SF |

#### **BUILDING HIGHLIGHTS**

Two light industrial buildings, totaling 132,400 SF Building signage opportunities 20'-28' clear heights Rear-loaded docks Drive-in capabilities Truck courts, 90' and 120' deep Ample parking