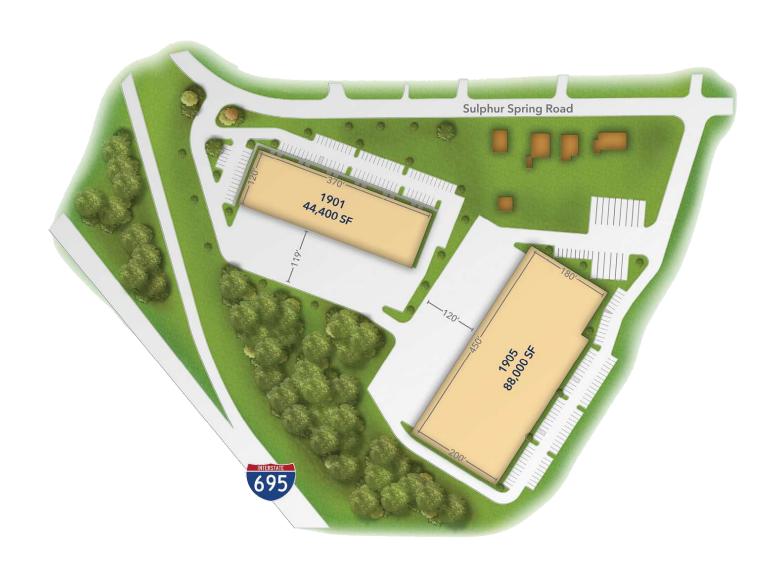

# SITE PLAN

Beltway Business Interchange

Baltimore, MD 21227

| 1901 Sulphur Spring Road | Light Industrial | 20' clear | 44,400 SF |
|--------------------------|------------------|-----------|-----------|
| 1905 Sulphur Spring Road | Light Industrial | 28' clear | 88,000 SF |

#### **BUILDING HIGHLIGHTS**

Two light industrial buildings, totaling 132,400 SF Building signage opportunities 20'-28' clear heights Rear-loaded docks Drive-in capabilities Truck courts, 90' and 120' deep Ample parking