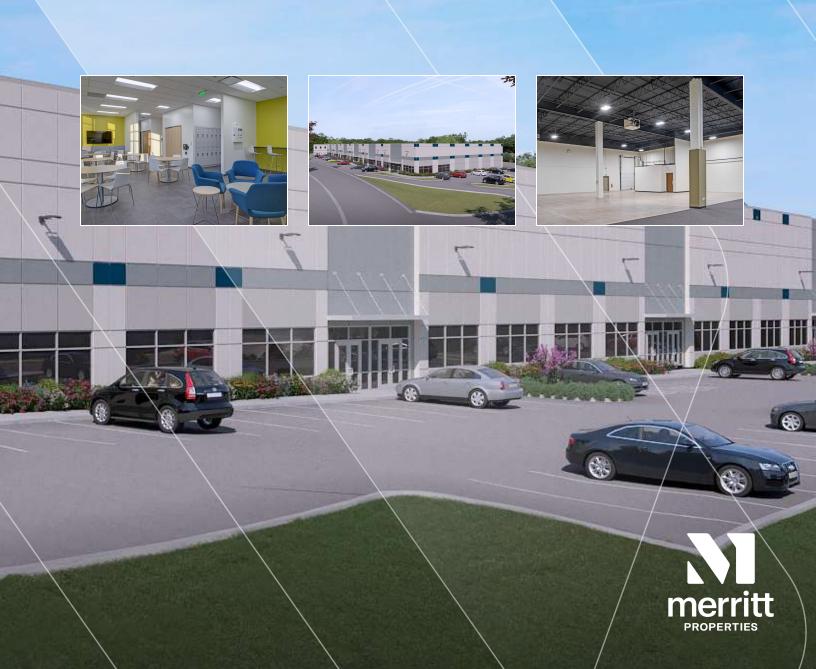

# BELTWAY BUSINESS INTERCHANGE

1901 & 1905 SULPHUR SPRING ROAD BALTIMORE, MD 21227

#### **BUILDING HIGHLIGHTS**

Two light industrial buildings, totaling 132,400 SF Building signage opportunities 20'-28' clear heights Rear-loaded docks Drive-in capabilities Truck courts, 90' and 120' deep Ample parking