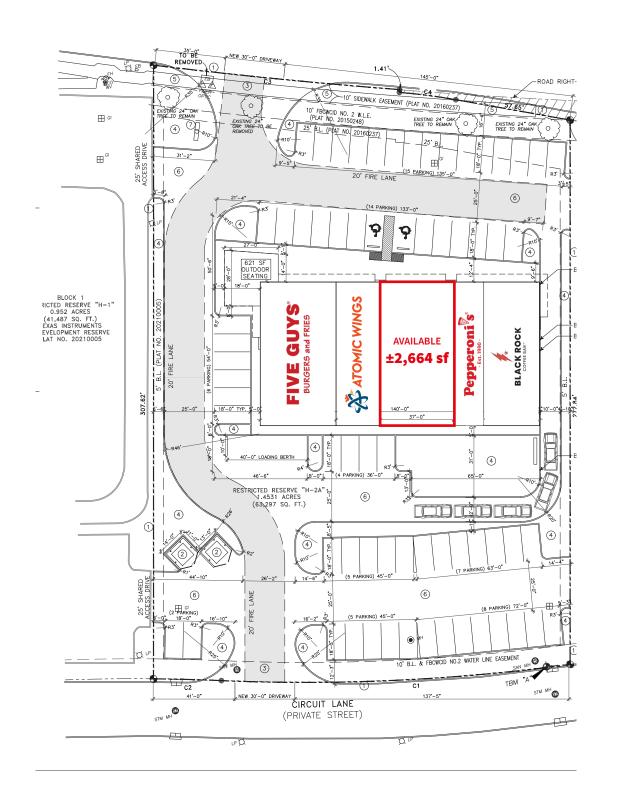

# Site Plan

The Grid is an amenity-rich development with everything from retail to entertainment to office space.

Current tenants include Torchy's Tacos, Whiskey Cake, Outback Steakhouse, Pluckers, and In and Out Burger.

+2,664 SF of restaurant and retail space for lease.

# Site Plan