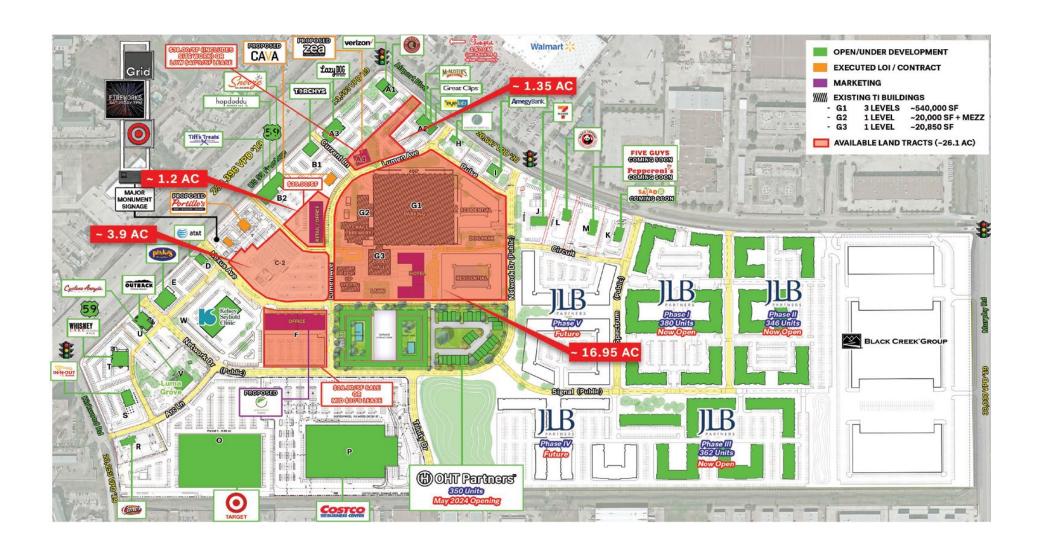

# Site Plan

The Grid is an amenity-rich development with everything from retail to entertainment to office space.

Current tenants include Torchy's Tacos, Whiskey Cake, Outback Steakhouse, Pluckers, and In and Out Burger.

+2,664 SF of restaurant and retail space for lease.

# Site Plan