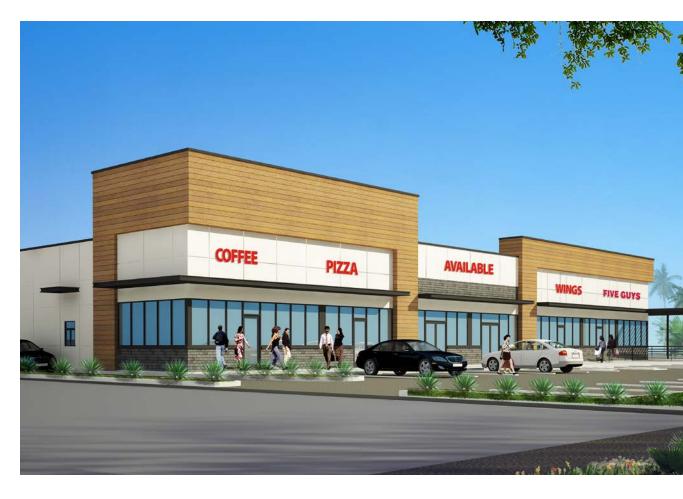

# For lease

±2,664 SF Restaurant/Retail
The Grid
Stafford, TX 77477

+2,664 SF of restaurant and retail space for lease.