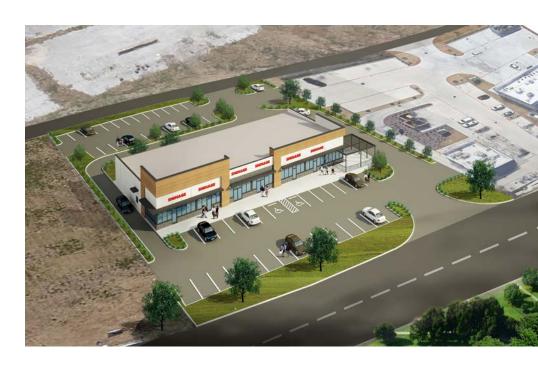

# Site Plan

The Grid is an amenity-rich development with everything from retail to entertainment to office space.

Current tenants include Torchy's Tacos, Whiskey Cake, Outback Steakhouse, Pluckers, and In and Out Burger.

# Trade Area Aerial