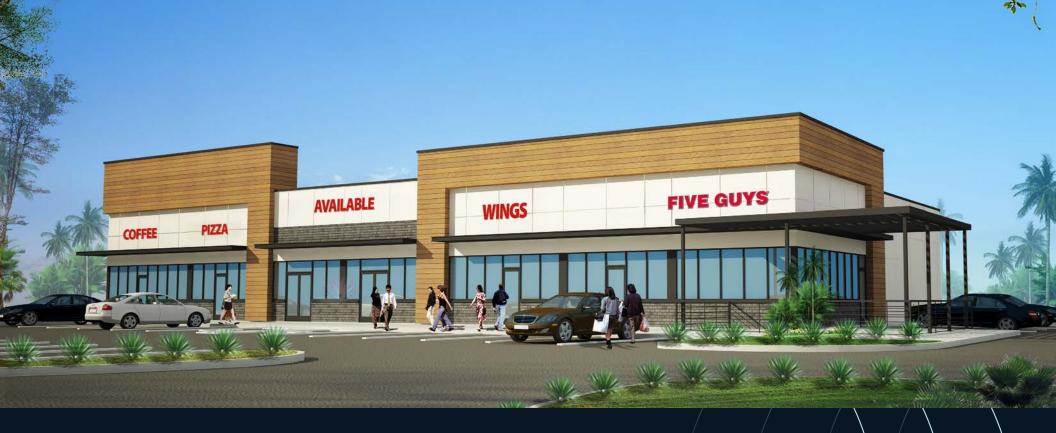

# For lease

±2,664 SF Restaurant/Retail
The Grid
Stafford, TX 77477

+2,664 SF of restaurant and retail space for lease.