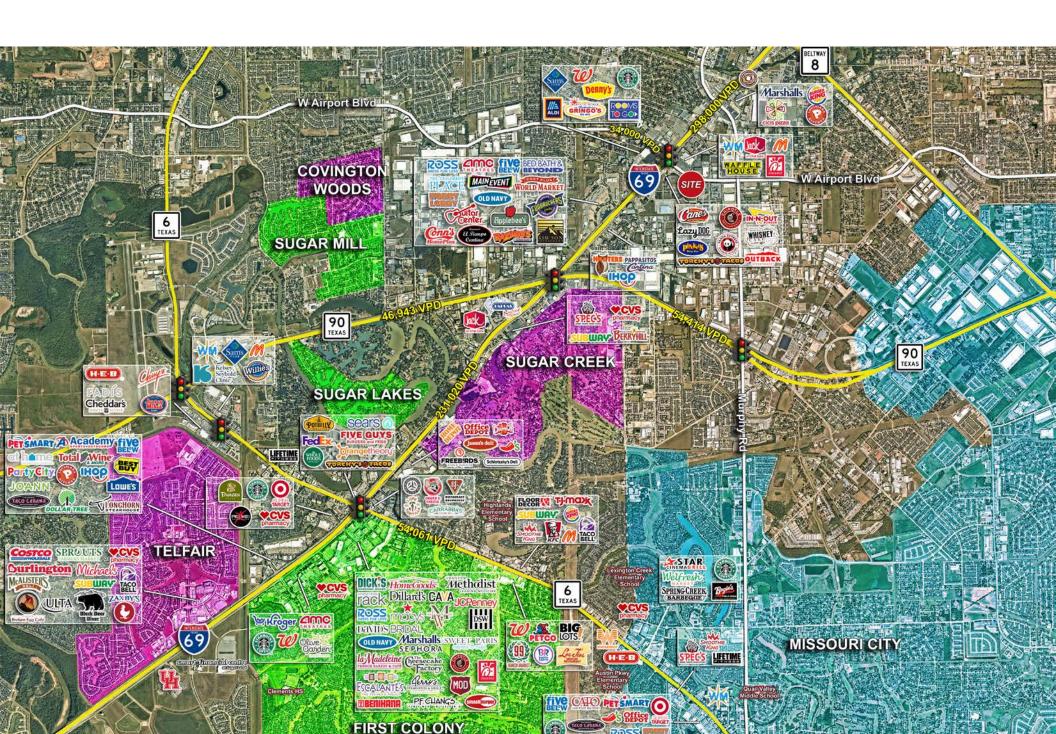

# Trade Area Aerial

#### **Area traffic counts**

156,702 VPD

Southwest Freeway at W Airport Blvd

## 30,049 VPD

Sam Houston Tollway at W Airport Blvd