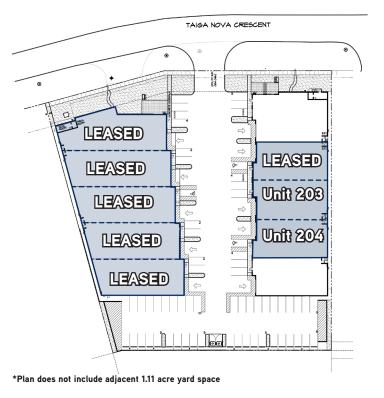

## Property Details Civic Address: 405 TaigaNova Crescent Fort McMurray, AB Legal Address: Condo Plan 1221154 Units 1 - 5, 7/8 Availability: Immediately Zoning: Business Industrial

Site Plan

Unit 101 - 5,208 SF

Unit 102 - 5,055 SF Unit 103 - 4,811 SF

Unit 104 - 4,547 SF Unit 105 - 4,300 SF Unit 203 - 3,864 SF Unit 204 - 3,864 SF

1.11 acre adjacent yard

Paved parking 2012 precast concrete

construction T5H0 lighting

## **SPACE AVAILABLE UNITS AVAILABLE** LEASED LEASED 102 LEASED 103 104 LEASED 105 LEASED 203 3,864 SF 3,864 SF 204 Adjacent 1.11 Acres Yard Space

Central TaigaNova Industrial Park location allows for easy access to Highway 63 and the Timberlea and Thickwood neighborhoods.