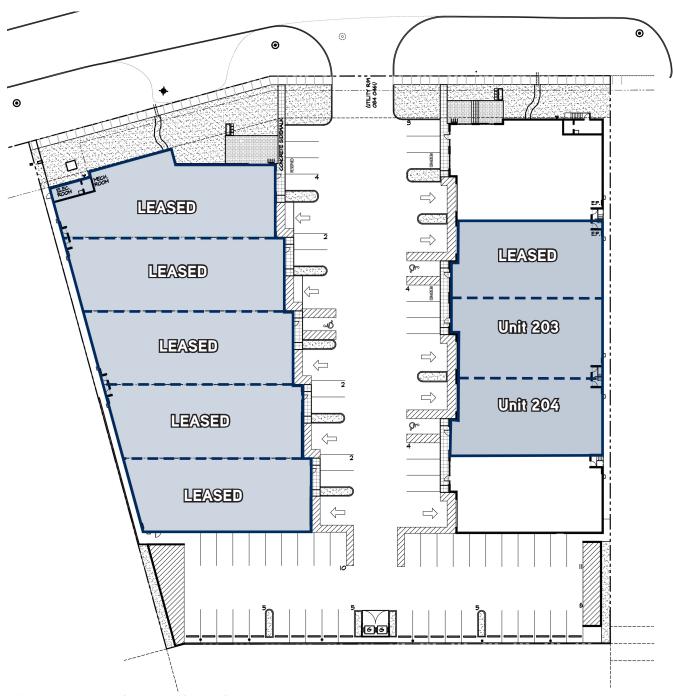

## Property Details Civic Address: 405 TaigaNova Crescent Fort McMurray, AB Legal Address: Condo Plan 1221154 Units 1 - 5, 7/8 Availability: Immediately Zoning: Business Industrial

Site Plan

Unit 101 - 5,208 SF

Unit 102 - 5,055 SF Unit 103 - 4,811 SF

Unit 104 - 4,547 SF Unit 105 - 4,300 SF Unit 203 - 3,864 SF Unit 204 - 3,864 SF

1.11 acre adjacent yard

Paved parking 2012 precast concrete

construction T5H0 lighting

## **SPACE AVAILABLE UNITS AVAILABLE** LEASED LEASED 102 LEASED 103 104 LEASED 105 LEASED 203 3,864 SF 3,864 SF 204 Adjacent 1.11 Acres Yard Space

Central TaigaNova Industrial Park location allows for easy access to Highway 63 and the Timberlea and Thickwood neighborhoods.