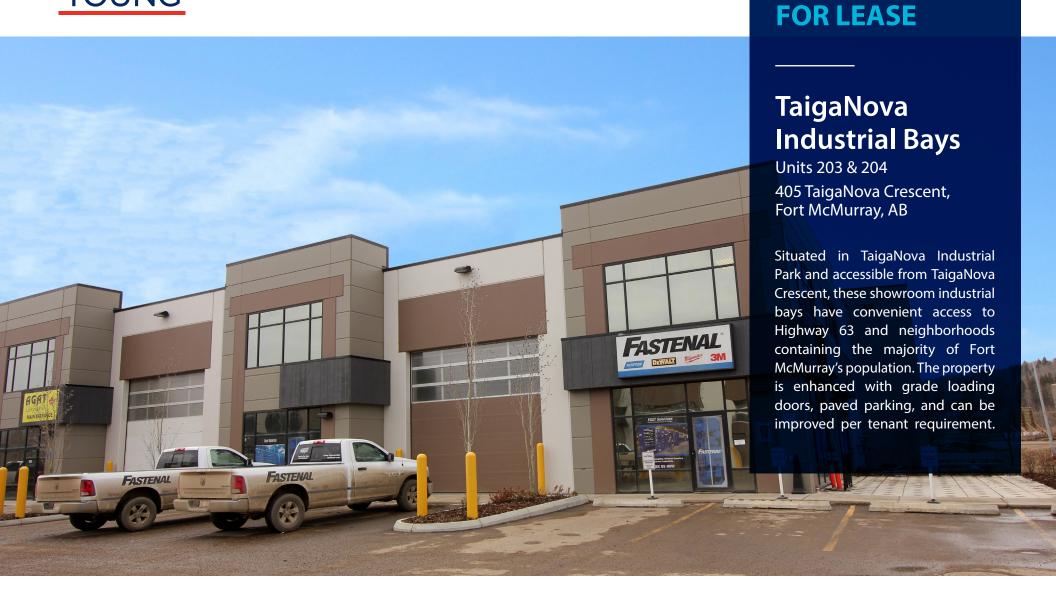

## Property Details Civic Address: 405 TaigaNova Crescent Fort McMurray, AB Legal Address: Condo Plan 1221154 Units 1 - 5, 7/8 Availability: Immediately Zoning: Business Industrial

Site Plan

Unit 101 - 5,208 SF

## **SPACE AVAILABLE UNITS AVAILABLE** LEASED LEASED 102 LEASED 103 104 LEASED 105 LEASED 203 3,864 SF 3,864 SF 204 Adjacent 1.11 Acres Yard Space

Central TaigaNova Industrial Park location allows for easy access to Highway 63 and the Timberlea and Thickwood neighborhoods.