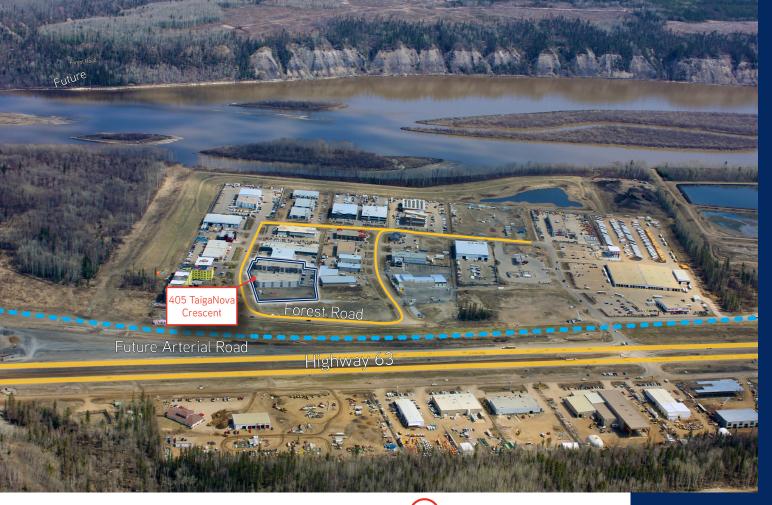

## Property Details Civic Address: 405 TaigaNova Crescent Fort McMurray, AB Legal Address: Condo Plan 1221154 Units 1 - 5, 7/8 Availability: Immediately Zoning: Business Industrial

Site Plan

Unit 101 - 5,208 SF

## **SPACE AVAILABLE UNITS AVAILABLE** LEASED LEASED 102 LEASED 103 104 LEASED 105 LEASED 203 3,864 SF 3,864 SF 204 Adjacent 1.11 Acres Yard Space

Central TaigaNova Industrial Park location allows for easy access to Highway 63 and the Timberlea and Thickwood neighborhoods.