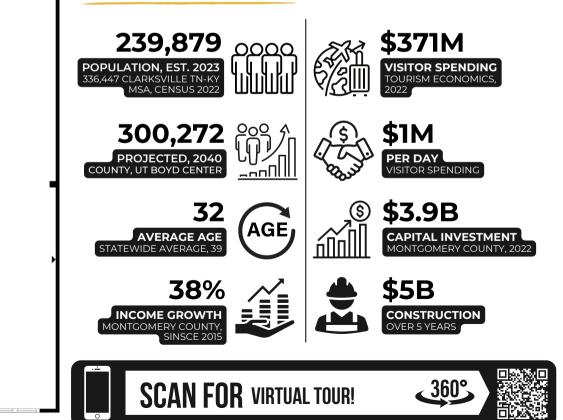

OR LARGER BUSINESSES

NO REPRESENTATION OR WARRANTY IS MADE TO THE ACCURACY HEREIN. ALL BROKER OPINIONS ARE SUBJECT TO MARKET CONDITIONS.



### **POPULATION & RADIUS/AMENITIES**

- 1 FT. CAMPBELL GATE 2
- 2 FT. CAMPBELL MAIN GATE
- 3 CLARKSVILLE REGIONAL AIRPORT
- US POSTAL SERVICE
- 5 PUBLIX SUPER MARKET

6 WALMART SUPERCENTER

- OAK GROVE RACING, GAMING & HOTEL
- 8 STARBUCKS
- 9 HERITAGE PARK & GREENWAY

|   | 2681 FT. CAMPBELL BLVD. | 1 MILE | 3 MILE | 5 MILE |
|---|-------------------------|--------|--------|--------|
|   | POPULATION              | 6,587  | 42,837 | 91,155 |
| + | HOUSEHOLDS              | 2,487  | 15,405 | 33,705 |

#### Matterport<sup>®</sup>



GROSS INTERNAL AREA: 4,213 SQ. FT.

> DIMENSIONS: 70' 9" X 59' 7"

### DEMOGRAPHICS

CLARKSVILLE MONTGROMERY COUNTY, TN



## INTERIOR

20810

# **EXTERIOR**

TITT

FIREHOUSE







#### CONTACT NICK

TIT

Lingen

TIERE

1

Then ingen mart

NICK WOULD LOVE TO GIVE YOU A TOUR. CONTACT US TODAY TO SCHEDULE YOURS!

 $\bigcirc$ NICK.BAKER@MILLANENTERPRISES.COM

(312) 259-5659

126-A MAIN ST. CLARKSVILLE, TN 37040



VIEW ALL COMMERCIAL Properties

FREE

FIREHOUSE

MADL CHTY

तोचनने

H HILIN

-

VILLI

NAIL CITY