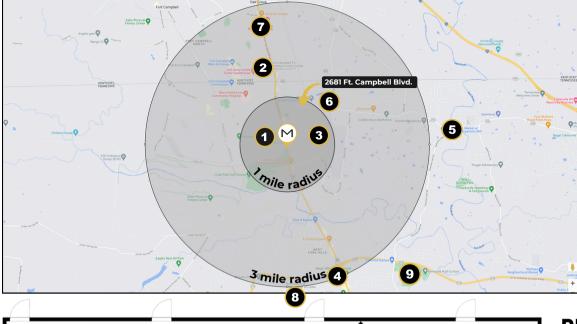

### **POPULATION & RADIUS/AMENITIES**

- 1 FT. CAMPBELL GATE 2
- 2 FT. CAMPBELL MAIN GATE
- 3 CLARKSVILLE REGIONAL AIRPORT
- US POSTAL SERVICE
- 5 PUBLIX SUPER MARKET

6 WALMART SUPERCENTER

- OAK GROVE RACING, GAMING & HOTEL
- 8 STARBUCKS
- 9 HERITAGE PARK & GREENWAY

|   | 2681 FT. CAMPBELL BLVD. | 1 MILE | 3 MILE | 5 MILE |
|---|-------------------------|--------|--------|--------|
|   | POPULATION              | 6,587  | 42,837 | 91,155 |
| + | HOUSEHOLDS              | 2,487  | 15,405 | 33,705 |