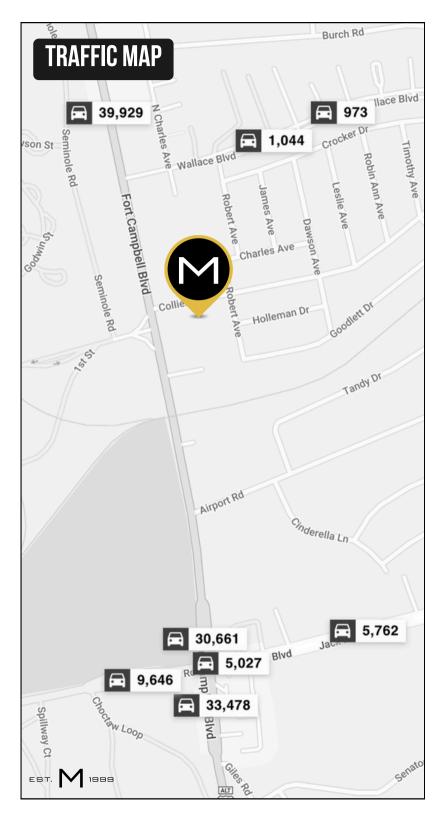

## SUITE SPECIFICATIONS & TRAFFIC MAP

PRESENTING OUR LATEST DEVELOPMENT, LOCATED AT 2681 FT. CAMPBELL BLVD., SHOWCASING THREE CONTEMPORARY SUITES CURRENTLY AVAILABLE—C, D, AND E. POSITIONED OPPOSITE GATE 2 OF THE U.S. MILITARY POST, FORT CAMPBELL, THIS AREA BENEFITS FROM A STRONG MILITARY PRESENCE AND EXPERIENCES HIGH DAILY TRAFFIC. WE PROVIDE NEGOTIABLE TENANT IMPROVEMENT ALLOWANCES. THE UNITS WILL BE DELIVERED IN A COLD, DARK SHELL STATE.

## HIGHLIGHTS

LOCATED NEXT TO FORT CAMPBELL - THE SECOND LARGEST U.S. MILITARY BASE

- MAMPLE TRAFFIC, SEEING 37,000+VPD
- LOCATED AT AN INTERSECTION DIRECTLY ACROSS FROM GATE 2 OF FT. CAMPBELL
- ABILITY TO COMBINE UNITS FOR LARGER BUSINESSES