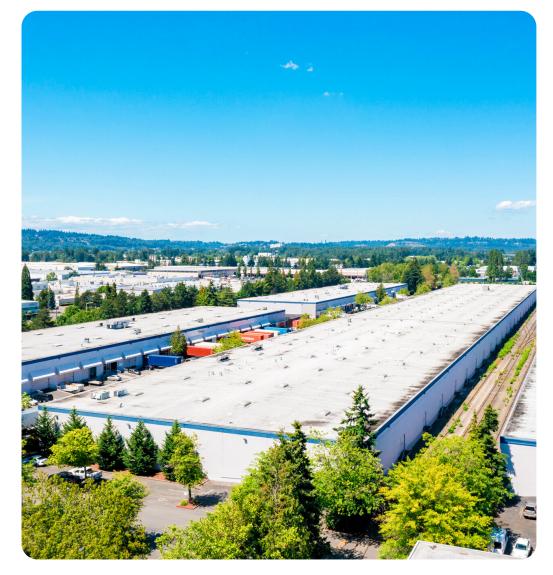

# **Kent** Facility Map

- 20024 85th Ave S, Kent, WA 98031
- & 800-338-6369

### **Property Features**

| RBA             | 300,000 Square Feet        |
|-----------------|----------------------------|
| Site            | 21.27 Acres                |
| Clear Height    | 28'                        |
| Loading Docks   | 78 ext                     |
| HVAC            | Yes                        |
| Fire Protection | Yes                        |
| Access          | 24/7, Turnkey              |
| Warehouse       | 300 - 298,500 SF Divisible |
| Private Office  | 150 - 1,500 SF Divisible   |