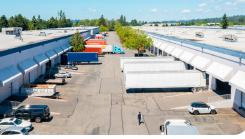

# **Kent** Facility Map

- 20024 85th Ave S, Kent, WA 98031
- & 800-338-6369

### **Property Features**

| RBA             | 300,000 Square Feet        |
|-----------------|----------------------------|
| Site            | 21.27 Acres                |
| Clear Height    | 28'                        |
| Loading Docks   | 78 ext                     |
| HVAC            | Yes                        |
| Fire Protection | Yes                        |
| Access          | 24/7, Turnkey              |
| Warehouse       | 300 - 298,500 SF Divisible |
| Private Office  | 150 - 1,500 SF Divisible   |