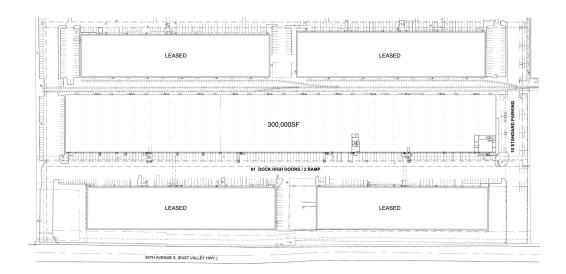

# **Kent** Facility Map

- 20024 85th Ave S, Kent, WA 98031
- & 800-338-6369

### **Property Features**

| RBA             | 300,000 Square Feet        |
|-----------------|----------------------------|
| Site            | 21.27 Acres                |
| Clear Height    | 28'                        |
| Loading Docks   | 78 ext                     |
| HVAC            | Yes                        |
| Fire Protection | Yes                        |
| Access          | 24/7, Turnkey              |
| Warehouse       | 300 - 298,500 SF Divisible |
| Private Office  | 150 - 1,500 SF Divisible   |